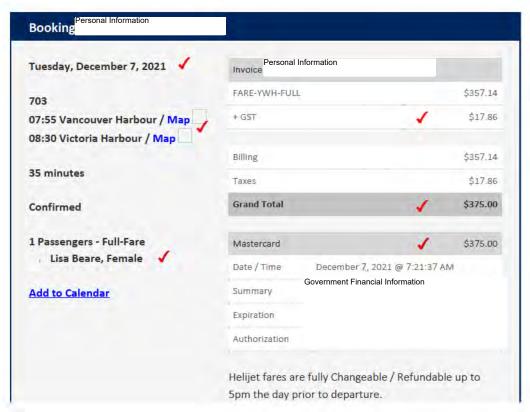

Date: December 7, 2021 7:22:32 AM

Attachments: Personal Information

POTERMAL! This email came from an external source. Only open attachments or links that you are expecting from a known sender.

Please review your reservation below.