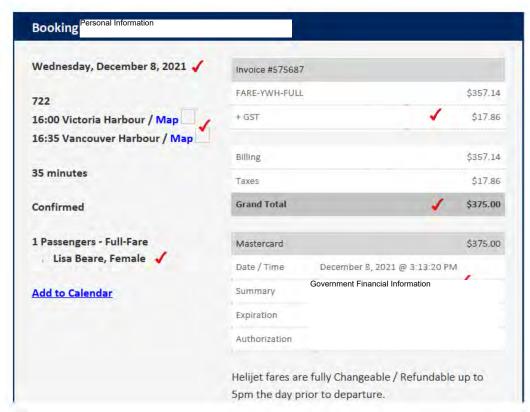

# ALOUETTE TAXI MAPLE RIDGE, BC

Government Financial Information

-\$140.45 >

Personal Information

Personal Information

From: passengerservices@helijet.com
To: McEwen Shaylene CITZ:EX

Subject: Thank you for choosing to take off with Helijet!

Date: December 7, 2021 7:22:32 AM

Attachments: Personal Information

POTERMAL! This email came from an external source. Only open attachments or links that you are expecting from a known sender.

Please review your reservation below.