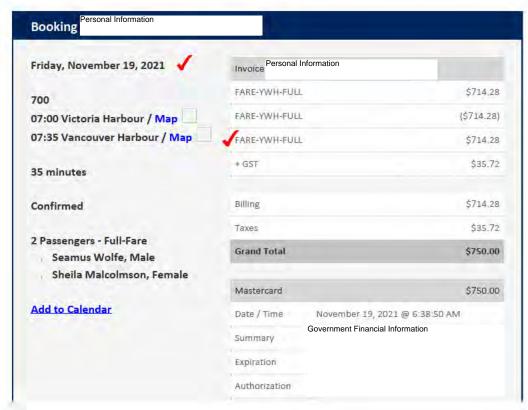

From: Subject:

Date:

passengerservices@helijet.com Klus Arianna MMHA:EX

Thank you for choosing to take off with Helijet!

December 23, 2021 6:21:56 AM Attachments:

Personal Information

This email came from an external source. Only open attachments or links that you are expecting from a known sender.

Please review your reservation below.

If you have any questions or concerns regarding your reservation please call us at Helijet Reservations 1.800.665.4354.

We look forward to welcoming you aboard your flight soon!

Helijet fares are fully Changeable / Refundable up to 5pm the day prior to departure.

After 5pm all next-day travel is non-refundable and only changeable for same-day travel. Any cancellations will result in a non-refundable cancellation fee equal to the value of the one-way travel.