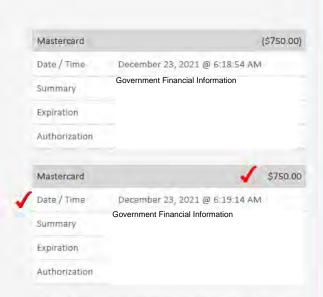

From: Subject:

Date:

passengerservices@helijet.com Klus Arianna MMHA:EX

Thank you for choosing to take off with Helijet!

December 23, 2021 6:21:56 AM Attachments:

Personal Information

This email came from an external source. Only open attachments or links that you are expecting from a known sender.

Please review your reservation below.

If you have any questions or concerns regarding your reservation please call us at Helijet Reservations 1.800.665.4354.

We look forward to welcoming you aboard your flight soon!

Helijet fares are fully Changeable / Refundable up to 5pm the day prior to departure.

After 5pm all next-day travel is non-refundable and only changeable for same-day travel. Any cancellations will result in a non-refundable cancellation fee equal to the value of the one-way travel.