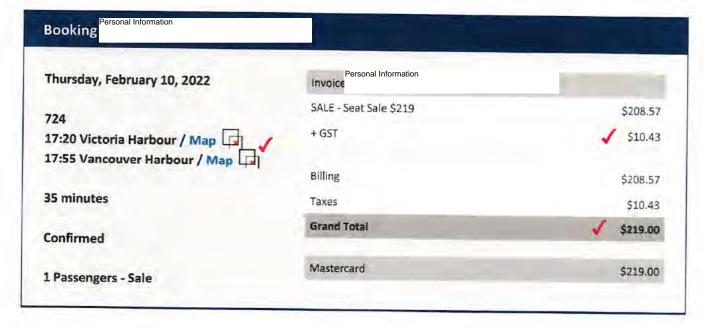

### Notes for Travel Voucher (Restricted Use) E134507 for Ma, Bowinn

3 note(s) returned.

| Created On          |                  | Author               | Note                                            |
|---------------------|------------------|----------------------|-------------------------------------------------|
| 2022/02/28 10:42:03 | Leeuw, Sonia     |                      | 02/058 - No Travel                              |
|                     | Security Concern | Sonja.Leeuw@gov.bc.o | ca 02/08 Session Start                          |
|                     |                  |                      | 02/10 Flight on Sonja PCARD                     |
|                     |                  |                      | 02/14 Flight on Sonja PCARD                     |
|                     |                  |                      | 02/17 Flight on Sonja PCARD                     |
| 2022/03/24 09:08:24 | Leeuw, Sonja     | a                    | 02/10 Vic > Van Helijet flight was redirected   |
|                     | Security Concern | Sonja.Leeuw@gov.bc.o | ca to YVR, Taxi from YVR back to                |
|                     |                  |                      | Constituency.                                   |
| 2022/03/24 09:09:14 | Leeuw, Sonia     | a                    | 02/10 Vic > Van - Helijet flight was redirected |
|                     | Security Concern | Sonja.Leeuw@gov.bc.o | ca due to weather. Taxi Fare is from YVR to     |
|                     |                  |                      | Constituency.                                   |
|                     |                  |                      | •                                               |