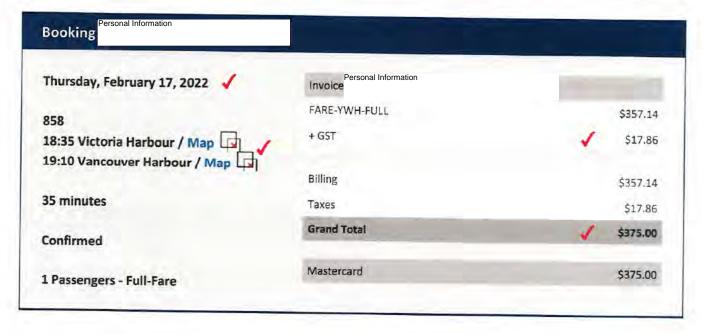

Subject: Thank you for choosing to take off with Helijet!

Date: January 7, 2022 8:27:24 AM

Attachments: Personal Information

This email came from an external source. Only open attachments or links that you are expecting from a known sender.

Please review your reservation below.

If you have any questions or concerns regarding your reservation please call us at Helijet Reservations 1.800.665.4354.

From: passengerservices@helijet.com
To: Leeuw Sonja TRAN:EX