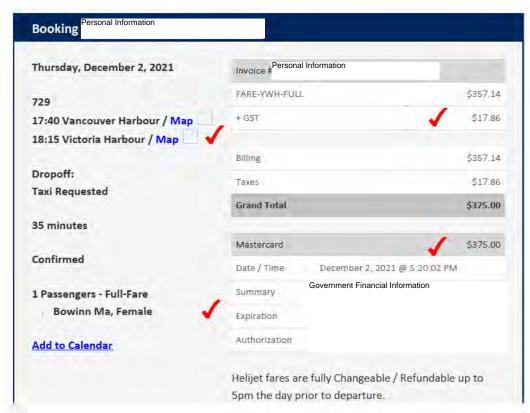

Subject: Thank you for choosing to take off with Helijet!

Date: January 7, 2022 8:27:24 AM

Attachments: Personal Information

This email came from an external source. Only open attachments or links that you are expecting from a known sender.

Please review your reservation below.

If you have any questions or concerns regarding your reservation please call us at Helijet Reservations 1.800.665.4354.

From: passengerservices@helijet.com
To: Leeuw Sonja TRAN:EX