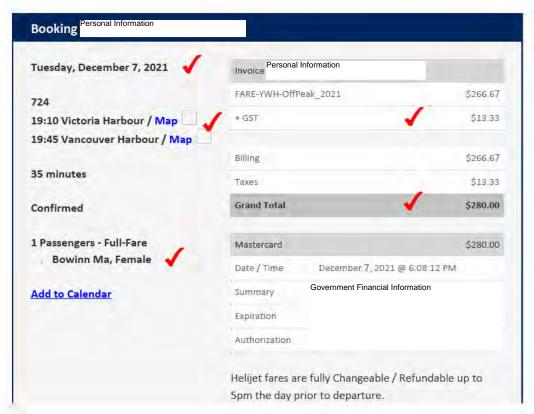

Subject: Thank you for choosing to take off with Helijet!

Date: January 7, 2022 8:27:24 AM

Attachments: Personal Information

This email came from an external source. Only open attachments or links that you are expecting from a known sender.

Please review your reservation below.

If you have any questions or concerns regarding your reservation please call us at Helijet Reservations 1.800.665.4354.

From: passengerservices@helijet.com
To: Leeuw Sonja TRAN:EX