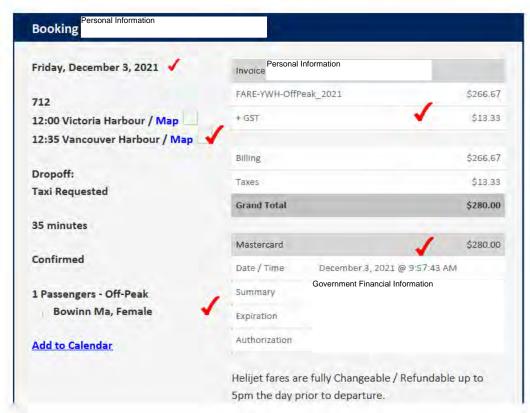

Subject: Thank you for choosing to take off with Helijet!

Date: January 7, 2022 8:27:24 AM

Attachments: Personal Information

This email came from an external source. Only open attachments or links that you are expecting from a known sender.

Please review your reservation below.

If you have any questions or concerns regarding your reservation please call us at Helijet Reservations 1.800.665.4354.

From: passengerservices@helijet.com
To: Leeuw Sonja TRAN:EX