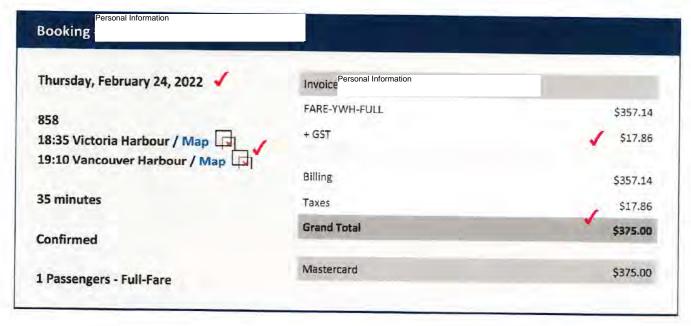

Subject: Thank you for choosing to take off with Helijet!

Date: January 7, 2022 8:29:31 AM
Attachments: Personal Information

This email came from an external source. Only open attachments or links that you are expecting from a known sender.

Please review your reservation below.

If you have any questions or concerns regarding your reservation please call us at Helijet Reservations 1.800.665.4354.

From: passengerservices@helijet.com
To: Leeuw Sonja TRAN:EX