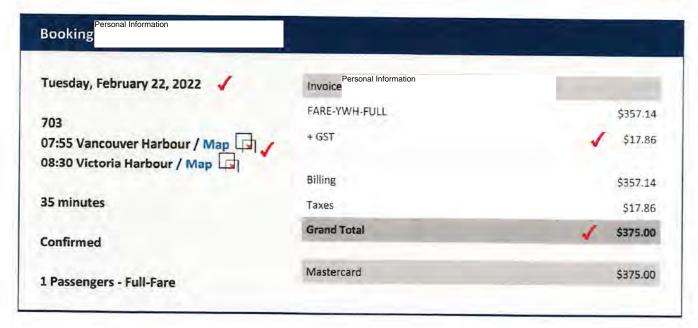

Subject: Thank you for choosing to take off with Helijet!

Date: January 7, 2022 8:27:24 AM

Attachments: Personal Information

This email came from an external source. Only open attachments or links that you are expecting from a known sender.

Please review your reservation below.

If you have any questions or concerns regarding your reservation please call us at Helijet Reservations 1.800.665.4354.

From: passengerservices@helijet.com
To: Leeuw Sonja TRAN:EX