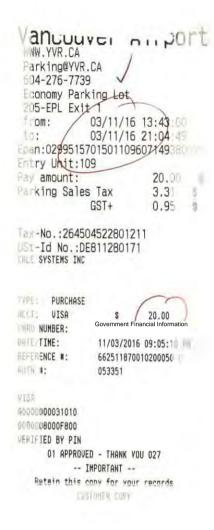

# PURCHASE **SCFerries**

2016/03/14 Tsawwassen Swartz Bay AUTH ONLY

20' Undersize Vehi 55,40 1 Adult 11.80 Fuel Rebate 0.75-

> Total 66.45 MasterCard 66.45 Government Financial Information 005/01-66223133 0018961210 Approved: 889874 CHANGE DUE 0.00