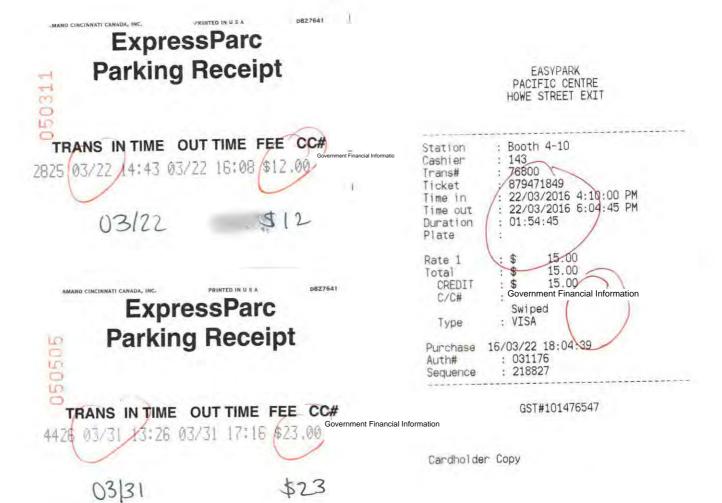

#### Notes for Travel Voucher (Restricted Use) E124321 for Anton, Suzanne

| Created On          | Author                                                                               | Note                                                                           |
|---------------------|--------------------------------------------------------------------------------------|--------------------------------------------------------------------------------|
| 2016/04/28 13:48:15 | Walker, Nikki<br>(IDIR\NIWALKER)                                                     | 03/22-Meetings in Van. Parking (\$27)<br>03/31-Meetings in Van. Parking (\$23) |
| 2016/04/28 15:31:32 | Nikki.Walker@gov.bc.ca<br>Walker, Nikki<br>(IDIR\NIWALKER)<br>Nikki.Walker@gov.bc.ca | Winnipeg Hotel TV E123958 (\$305.08)                                           |