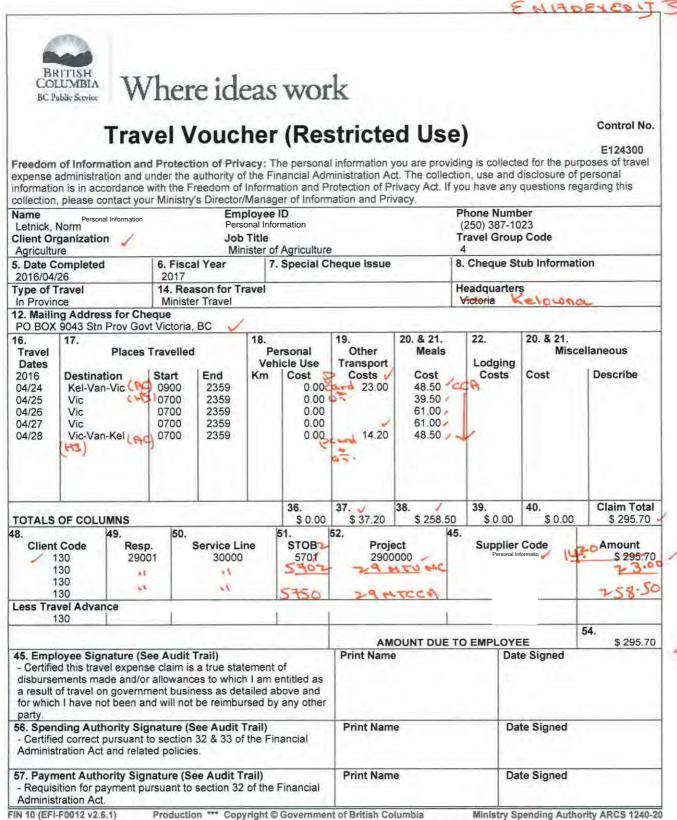

| NT           | Honovahla Norma Lota        |         | _             | 0 | 2016 1 1 |
|--------------|-----------------------------|---------|---------------|---|----------|
| Name:        | Honourable Norm Letr        | Quarter | 2016 April to |   |          |
| Portfolio:   | Agriculture                 |         |               |   |          |
|              | vince Flights:              | \$      | 4,488.58      |   |          |
| 1            | nse summary (amount paid t  |         | <b>1</b> '    |   |          |
| Other        | Travel in Province:         | \$      | 800.25        |   |          |
| Orat of      | Constant Tanana la          | ¢       |               |   |          |
|              | Country Travel:             | \$      | -             |   |          |
| Out of       | Province Travel:            | \$      | -             |   |          |
| <b></b>      |                             | ¢       |               |   |          |
| Total travel | expenses paid this quarter: | \$      | 5,288.83      |   |          |
|              | nses fiscal year-to-date:   | \$      | 5,288.83      |   |          |