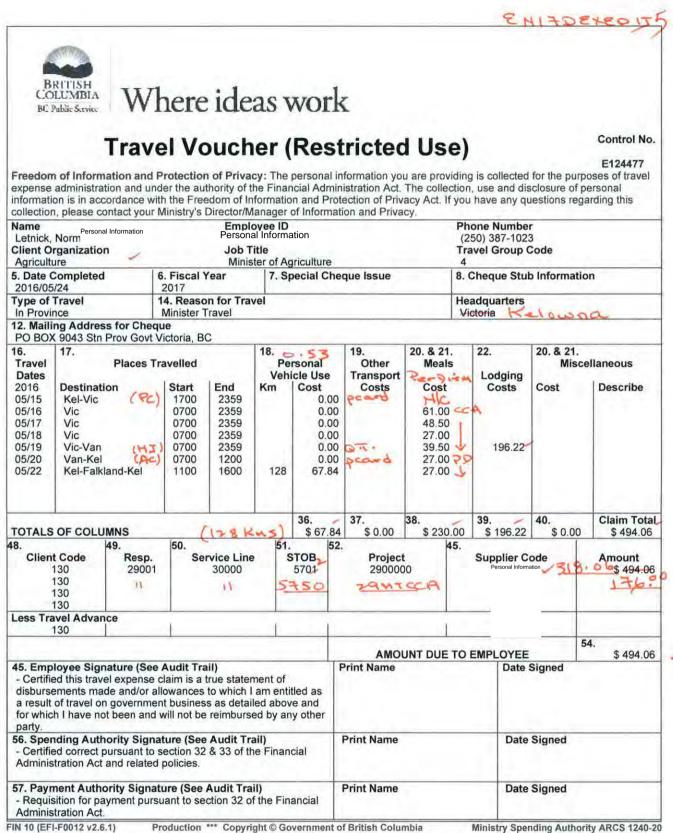

d Air Canada Express (operated by Jazz), subject to availability.
- Air Canada will provide a full refund without penalty when you cancel a new ticket (i.e. when a new booking is made and you are assigned a booking reference) within 24 hours of purchase.



### Electronic Refund Receipt / Reçu de remboursement électronique

We are pleased to confirm a refund has been processed to your payment card.

Nous sommes heureux de confirmer qu'un remboursement a été porté à votre carte de paiement.

Please print this refund receipt for your reference. Veuillez imprimer ce reçu pour vos dossiers.

#### **Refund Information / Détails du remboursement**



Total Amount Refunded to your payment card in Canadian dollars: Montant total remboursé sur la carte de paiement en dollars canadiens:

222451018



Production \*\*\* Copyright © Government of British Columbia

Ministry Payment Authority ARCS 1050-06

g' June 10/16

http://gww.eforms.gov.bc.ca/Libraries/PrintFormsShell.htm

| Created On          |                                   | Author                 | Note                                                                                                                                                                                                                          |
|---------------------|-----------------------------------|------------------------|-------------------------------------------------------------------------------------------------------------------------------------------------------------------------------------------------------------------------------|
| 2