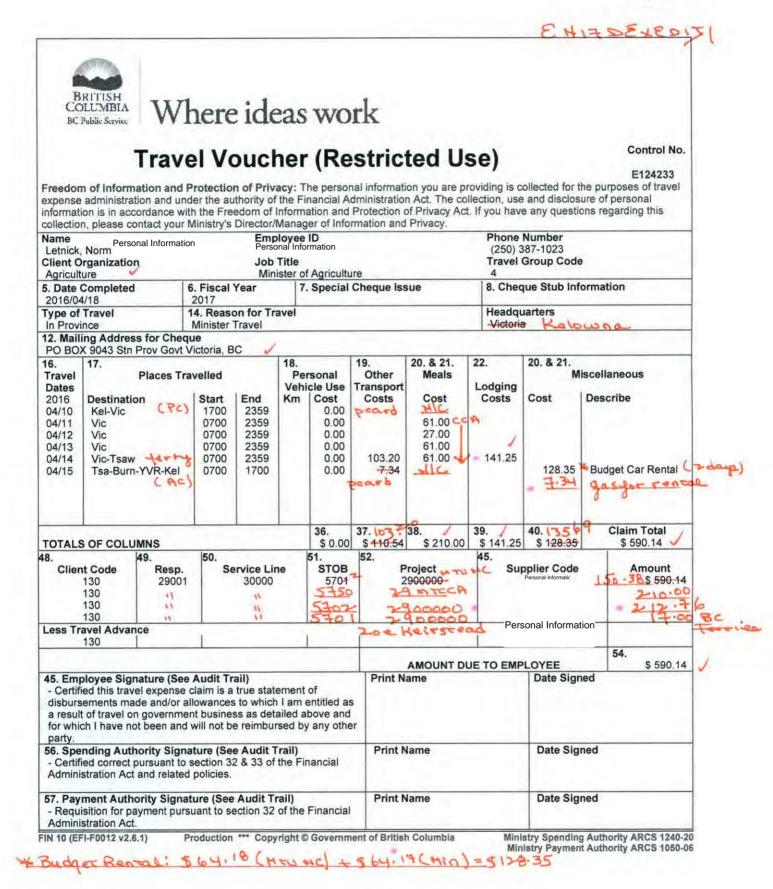

| NT           | Honovahla Norma Lota        |         | _             | 0 | 2016 1 1 |
|--------------|-----------------------------|---------|---------------|---|----------|
| Name:        | Honourable Norm Letr        | Quarter | 2016 April to |   |          |
| Portfolio:   | Agriculture                 |         |               |   |          |
|              | vince Flights:              | \$      | 4,488.58      |   |          |
| 1            | nse summary (amount paid t  |         | <b>1</b> '    |   |          |
| Other        | Travel in Province:         | \$      | 800.25        |   |          |
| Orat of      | Constant Tanana la          | ¢       |               |   |          |
|              | Country Travel:             | \$      | -             |   |          |
| Out of       | Province Travel:            | \$      | -             |   |          |
| <b></b>      |                             | ¢       |               |   |          |
| Total travel | expenses paid this quarter: | \$      | 5,288.83      |   |          |
|              | nses fiscal year-to-date:   | \$      | 5,288.83      |   |          |