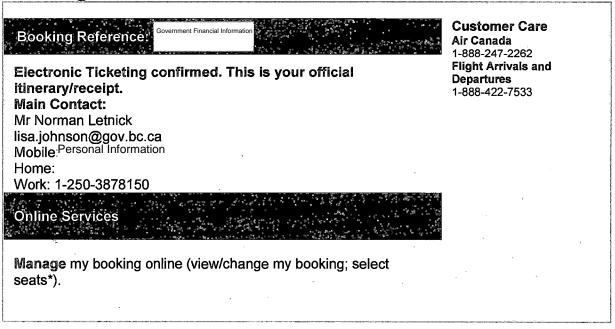

From: Sent: To: Subject: Johnson, Lisa E AGRI:EX Friday, March 11, 2016 10:58 AM Cummings, Sahye AGRI:EX FW: Pacific Coastal Airlines - Reservation #2046204 Itinerary

For Pcard

From: Pacific Coastal Airlines Reservations [mailto:reserve@pacificcoastal.com] Sent: Friday, March 11, 2016 10:46 AM To: Johnson, Lisa E AGRI:EX Subject: Pacific Coastal Airlines - Reservation #2046204 Itinerary