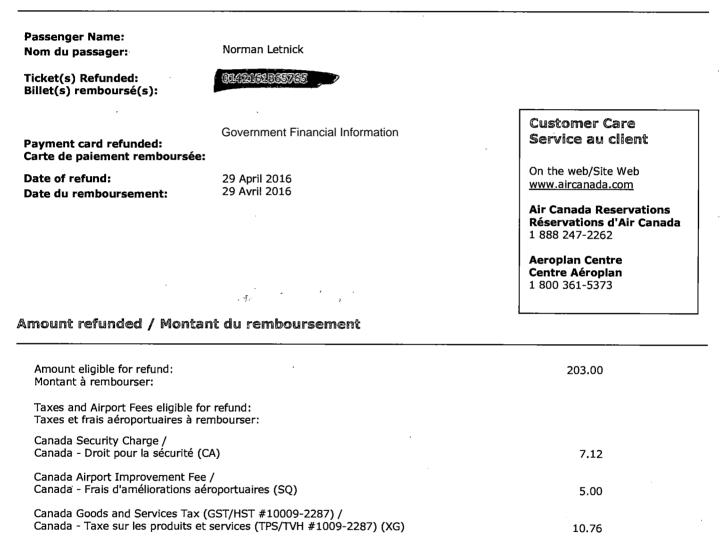

ount will be forfeited.
   Customers who no-show their flight will forfeit the fare paid.
- Paid Advance Seat Selection is available on Air Canada and Air Canada Express (operated by Jazz), subject to availability.
- Air Canada will provide a full refund without penalty when you cancel a new ticket (i.e. when a new booking is made and you are assigned a booking reference) within 24 hours of purchase.



### Electronic Refund Receipt / Reçu de remboursement électronique

We are pleased to confirm a refund has been processed to your payment card.

Nous sommes heureux de confirmer qu'un remboursement a été porté à votre carte de paiement.

Please print this refund receipt for your reference. Veuillez imprimer ce reçu pour vos dossiers.

#### **Refund Information / Détails du remboursement**



Total Amount Refunded to your payment card in Canadian dollars: Montant total remboursé sur la carte de paiement en dollars canadiens:

222451018



Production \*\*\* Copyright © Government of British Columbia

Ministry Payment Authority ARCS 1050-06

g' June 10/16

http://gww.eforms.gov.bc.ca/Libraries/PrintFormsShell.htm

| Created On          |                                   | Author                 | Note                                                                                                                                                                                                                          |
|---------------------|-----------------------------------|------------------------|-------------------------------------------------------------------------------