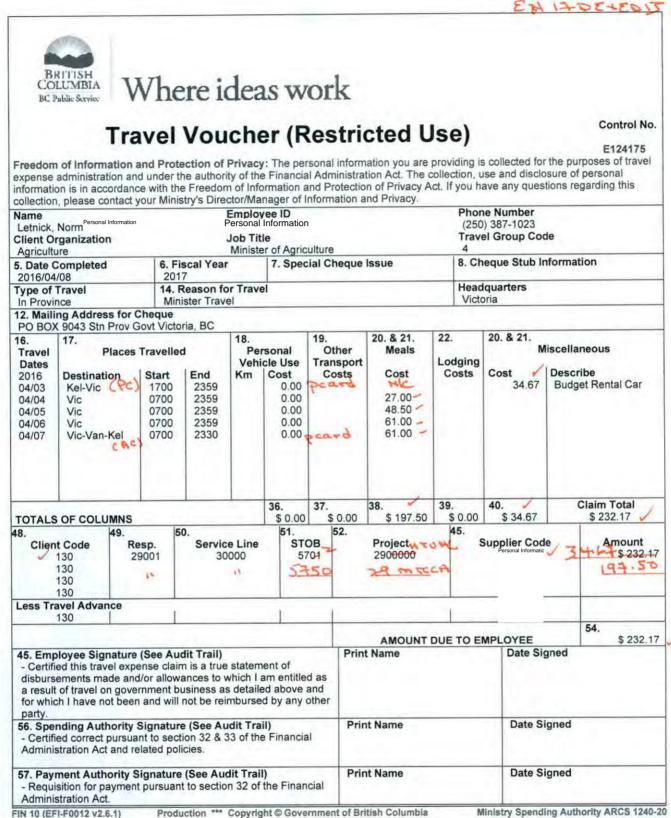

| NT           | Honovahla Norma Lota        |         | _             | 0 | 2016 1 1 |
|--------------|-----------------------------|---------|---------------|---|----------|
| Name:        | Honourable Norm Letr        | Quarter | 2016 April to |   |          |
| Portfolio:   | Agriculture                 |         |               |   |          |
|              | vince Flights:              | \$      | 4,488.58      |   |          |
| 1            | nse summary (amount paid t  |         | <b>1</b> '    |   |          |
| Other        | Travel in Province:         | \$      | 800.25        |   |          |
| Orat of      | Constant Tanana la          | ¢       |               |   |          |
|              | Country Travel:             | \$      | -             |   |          |
| Out of       | Province Travel:            | \$      | -             |   |          |
| <b></b>      |                             | ¢       |               |   |          |
| Total travel | expenses paid this quarter: | \$      | 5,288.83      |   |          |
|              | nses fiscal year-to-date:   | \$      | 5,288.83      |   |          |