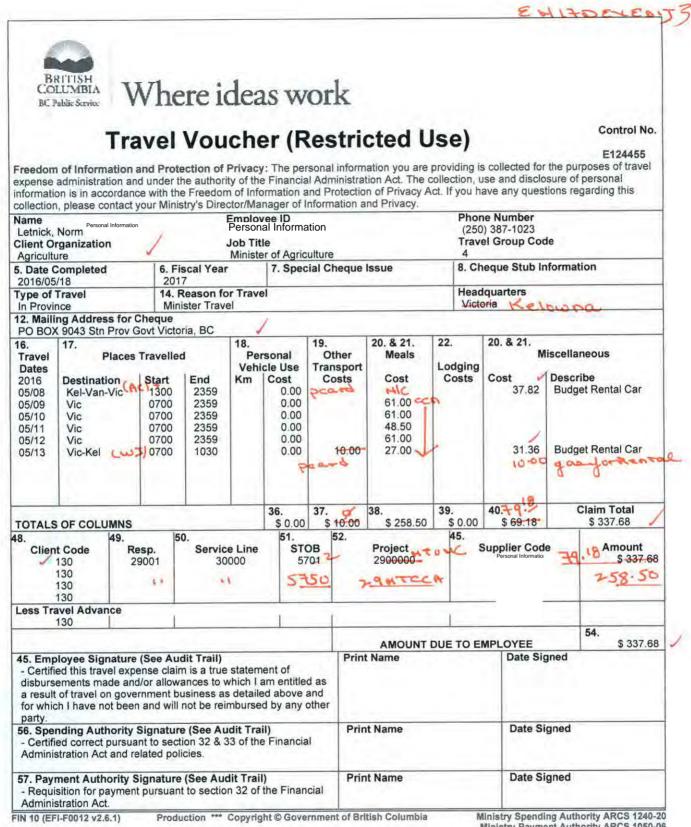

| NT           | Honovahla Norma Lota        |         | _             | 0 | 2016 1 1 |
|--------------|-----------------------------|---------|---------------|---|----------|
| Name:        | Honourable Norm Letr        | Quarter | 2016 April to |   |          |
| Portfolio:   | Agriculture                 |         |               |   |          |
|              | vince Flights:              | \$      | 4,488.58      |   |          |
| 1            | nse summary (amount paid t  |         | <b>1</b> '    |   |          |
| Other        | Travel in Province:         | \$      | 800.25        |   |          |
| Orat of      | Constant Tanana la          | ¢       |               |   |          |
|              | Country Travel:             | \$      | -             |   |          |
| Out of       | Province Travel:            | \$      | -             |   |          |
| <b></b>      |                             | ¢       |               |   |          |
| Total travel | expenses paid this quarter: | \$      | 5,288.83      |   |          |
|              | nses fiscal year-to-date:   | \$      | 5,288.83      |   |          |