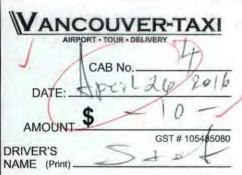

## **Minister's Quarterly Travel Expense Summary**

Name: Honourable Rich Coleman

**Quarter:** 2016 April to June

**Portfolio:** Natural Gas Development

Travel expense summary (amount paid this quarter):

In Province Flights: \$ 1,081.89

Other Travel in Province: \$ 4,915.74

Out of Country Travel: \$11,466.42

Out of Province Travel: \$ -

Total travel expenses paid this quarter: \$17,464.05

Travel expenses fiscal year-to-date: \$17,464.05