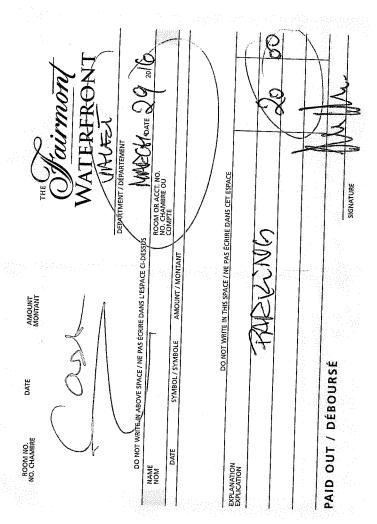

#### Notes for Travel Voucher (Restricted Use) E124124 for Virk, Amrik

| Created On          | Author                                                    | Note                                                                                                                                                                                                                                                                 |
|---------------------|-----------------------------------------------------------|----------------------------------------------------------------------------------------------------------------------------------------------------------------------------------------------------------------------------------------------------------------------|
| 2016/04/04 13:05:40 | Blonde, Sarah<br>(IDIR\SBLONDE)<br>Sarah.Blonde@gov.bc.ca | March 19/16 - Drove to event in Surrey (25 kms). No meals claimed. March 23/16 - Drove Surry-Van-Rtn (80 kms). Parking (\$31 Visa). No breakfast or dinner claimed. March 29/16 - Drove Surry-Van-Rtn (95 kms). Parking (\$20 cash). No breakfast or dinner claimed. |