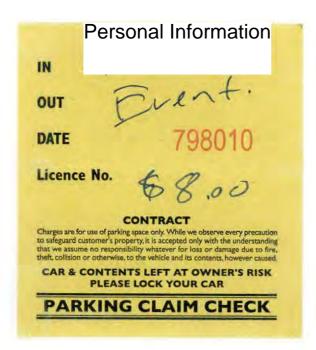

# Canada Place Parkade 999 Canada Place

Vancouver BC, V6C 3C1

Pay Station Number:

Entered:

03/23/2016

09,47

Exited:

03/23/2016 18:57

Ticket Number:

50909

Transaction Number:

40726

D.St. 5

Parking Fee:

\$31.00

Total Fee:

Fee Paid:

\$31.00 \$31.00

Visa Government Financial Information

019509

Approval/Number:

Thank you for visting Canada Place

Above amount includes 5% GST

GST# 120996095RT0005