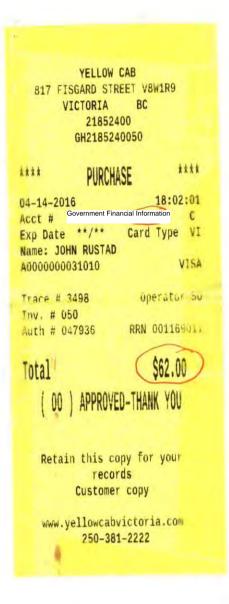

Production \*\*\* Copyright © Government of British Columbia

.

YELLOW CAB 817 FISGARD STREET V8W1R9 VICTORIA BC 21852400 GH2185240050

-----

1114

| **** PURCHA                         | SE ****                            |
|-------------------------------------|------------------------------------|
| 04-07-2016<br>Acct # Government Fi  | 18:03:44<br>inancial Information C |
| Exp Date **/**                      | Card Type VI                       |
| Name: JOHN RUSTAD<br>A0000000031010 | VISA                               |
| Trace # 3447<br>Inv. # 050          | Operator 50                        |
| Auth # 003084                       | RRN 001167009                      |
|                                     |                                    |

Total (00) APPROVED-THANK YOU

Retain this copy for your records Customer copy

www.yellowcabvictoria.com 250-381-2222

YELLOW CAB 817 FISGARD STREET V8W1R9 VICTORIA BC 21852400 GH2185240039

\*\*\*\* \*\*\*\* PURCHASE 04-03-2016 16:07:47 Government Financial Information Exp Date \*\*/\*\* Card Type VI Name: JOHN RUSTAD A000000031010 VISA Trace # 4847 **Operator 139** Inv. # 139 ALCh # 024004 RRN 001981002 Total