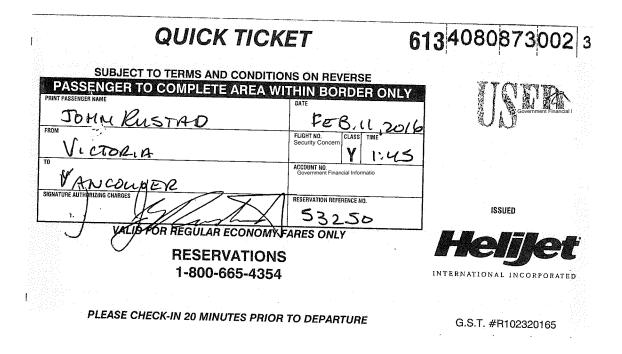

## **Flight Itinerary**

| Flight           | From                                                                                  | То                                                                                    | Stops | Duration | Aircraft | Fare<br>Type   | Meal                  |
|------------------|---------------------------------------------------------------------------------------|---------------------------------------------------------------------------------------|-------|----------|----------|----------------|-----------------------|
| Security Concern | Victoria,<br>Victoria Int'l<br>(YYJ)<br>Fri 11-Mar<br>2016<br>07:00                   | Vancouver,<br>Vancouver<br>Int'l (YVR)<br>Fri 11-Mar<br>2016<br>07:26 -<br>Terminal M | 0     | 2hr15    | DH3      | Latitude,<br>B | канинандар (1998)<br> |
| Security Concern | Vancouver,<br>Vancouver<br>Int'I (YVR)<br>Fri 11-Mar<br>2016<br>08:00 -<br>Terminal M | Prince<br>George<br>(YXS)<br>Fri 11-Mar<br>2016<br>09:15                              | 0     |          | DH4      | Latitude,<br>B |                       |

## **Passenger Information**

| 1: Mr John <sup>Personal Inform</sup> | <sup>aton</sup> Rustad : Adult (16+), Ticket N | lumber: 01421597     | 58397                                    |  |
|---------------------------------------|------------------------------------------------|----------------------|------------------------------------------|--|
| Air Canada -<br>Aeroplan :            | Personal Information                           | Meal<br>Preference : | None                                     |  |
| Payment Card:                         | Government Financial Information               | Special Needs:       | None                                     |  |
| Seat Selection:                       | None                                           | · .                  |                                          |  |
| Purchase S                            | ummary                                         |                      | an a |  |
| Fare Summary<br>Passenger Type        |                                                |                      | Adult                                    |  |
|                                       |                                                | 2                    |                                          |  |

| Air Transportation Charges                                 |          |
|------------------------------------------------------------|----------|
| Departing Flight - Latitude                                | 579.00   |
| Surcharges                                                 | 12.00    |
| Taxes, Fees and Charges                                    |          |
| Canada Airport Improvement Fee                             | 15.00    |
| Canada Goods and Services Tax (GST/HST #10009-2287 RT0001) | ) 30.66  |
| Air Travellers Security Charge (ATSC)                      | 7.12     |
| Total before options (per passenger)                       | 643.78   |
| Number of passengers                                       | x 1      |
| Total with options                                         | 643.78   |
| Travel Insurance (declined)                                | 0.00     |
| Grand Total - Canadian dollars                             | \$643.78 |

**Credit/Debit Card** <sup>Government Financial Information</sup> Amount paid: **\$643.78** The following amount (tax inclusive) will appear on your credit card or debit card statement:

Air Canada: \$643.78 (Air Transp. Charges - per ticket)

Ticket number(s): 0142159758397