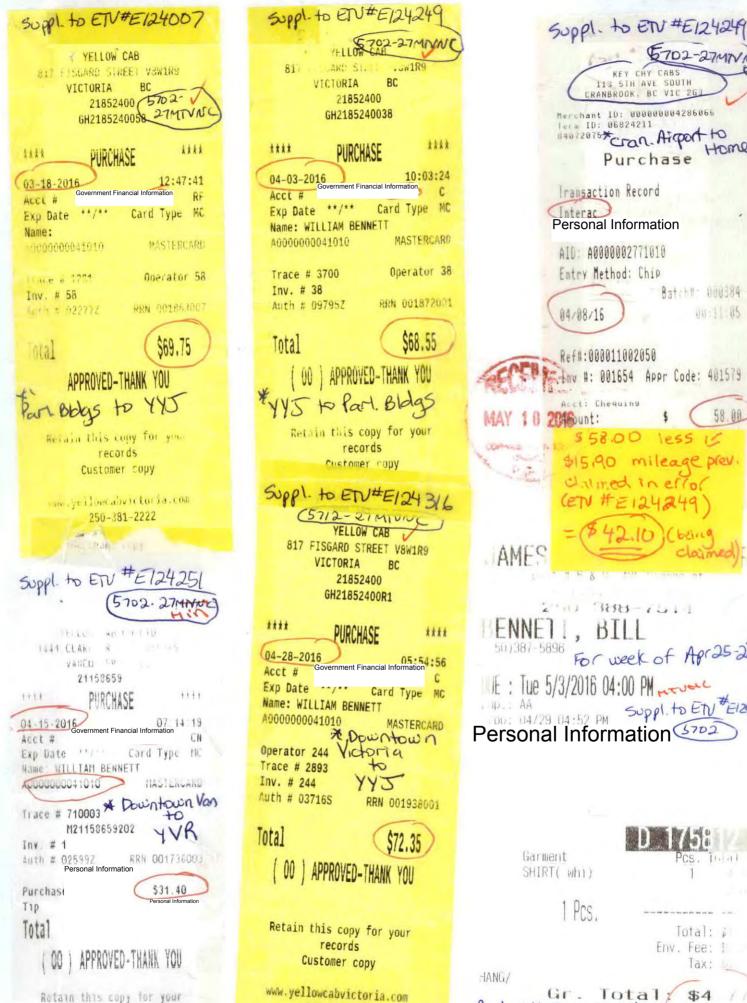

Ministry Spending Authority ARCS 1240-20 Ministry Payment Authority ARCS 1050-06

9.28 x Rug E 124007

(+ HEDDIC- Lace dep to vancd ).

gi mays 116.

#### Notes for Travel Voucher (Restricted Use) E124249 for Bennett, Bill

| Created On          |                                | Author                 | Note                                                                                                                                                 |
|---------------------|--------------------------------|------------------------|------------------------------------------------------------------------------------------------------------------------------------------------------|
| 2016/04/20 10:34:12 | Costa, Sarina<br>(IDIR\SCOSTA) | Sarina.Costa@gov.bc.ca | APRIL 3RD - FLIGHT: Vancouver to Victoria - Air Canada - Charged to BTA/Costa                                                                        |
|                     |                                |                        | APRIL 7TH - FLIGHT: Victoria to Vancouver - Helijet (used quick ticket) - ACCOMMODATION: Security Concern \$222.08 (charged to personal credit card) |
|                     |                                |                        | APRIL 8TH - Misc. Column - Drycleaning (for week of Mar 14 to 18th - Suppl. to ETV #E124007) \$9.28 - Drycleaning (for this week) - \$9.28           |
| 2016/04/20 10:34:25 | Costa, Sarina<br>(IDIR\SCOSTA) | Sarina.Costa@gov.bc.ca | - FLIGHT: Vancouver to Cranbrook - Air Canada                                                                                                        |
|                     |                                |                        | - MILEAGE: Cranbrook Airport to home -<br>picked up by family member - claiming 30<br>kms return mileage                                             |

# Security Concern

5702

Unit # 6 & 9 435 Simcoe st Victoria, B.C. V8V414 250-388-7514

50)387-5896

week Mar 14-18/11

E: Thu 3/24/2016 04:00 PM

\* suppl to ETV #E124007

np.: AA \_op: 03/18 04:01 PM Personal Information

Garment Personal Information 8.60

0.00

2 Pcs.

Iotal: \$8.60 Env. Fee: \$0.25

Tax: \$0.43

HANG/

Gr. Total: \$9.28

charged to Personal

Credit Card

5202

# JAMES QUAL

Unit # 6 & 9 435 Simcoe st Victoria, B.C. V8V4T4

250-388-7514

3ENNET

250)387-5896

For week

JE : Tue 4/12/2016 04:00 PM

Apr 4-70/16

թ։ 04/08 04:53 PM Personal Information

Garment Personal Information

8.60

0.00

2 Pcs.

Total: \$8.60

Env. Fee: \$0.25 Tax: \$0.43

HANG/

lotal:

Charged to Pers. Card