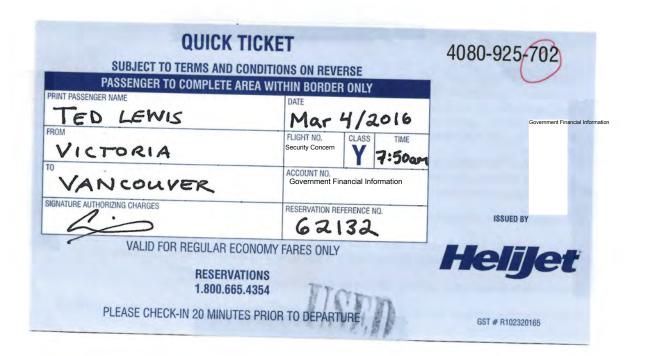

R102 3210165

For services provided from: 01/03/2016 Terms: Due and payable within 10 days of the invoice date. To: 15/03/2016 A service charge of 2.00% per month will be charged on overdue accounts.

| Document                       | Description                                                                                                |                                                                  | Passenger Name                                              | Fare                                         | GST                                     | Total                                        |
|--------------------------------|------------------------------------------------------------------------------------------------------------|------------------------------------------------------------------|-------------------------------------------------------------|----------------------------------------------|-----------------------------------------|----------------------------------------------|
| 1080925701 CX<br>1080925702 YV | WH/CXH Mar 04 2016 <sup>Security o</sup><br>XH/YWH Mar 02 2016<br>WH/CXH Mar 04 2016<br>XH/YWH Mar 06 2016 | BSBINV: 51749<br>3SBINV: 55090<br>3SBINV: 55099<br>3SBINV: 55858 | BILL BENNETT / NATIONAL TED LEWIS / TED LEWIS / TED LEWIS / | \$284.76<br>\$265.71<br>\$284.76<br>\$151.42 | \$14.24<br>\$13.29<br>\$14.24<br>\$7.58 | \$299.00<br>\$279.00<br>\$299.00<br>\$159.00 |
|                                |                                                                                                            |                                                                  |                                                             |                                              |                                         |                                              |
| ~ .                            |                                                                                                            |                                                                  |                                                             |                                              |                                         |                                              |
|                                |                                                                                                            |                                                                  | Page Total                                                  | \$986.65                                     | \$49.35                                 | \$1,036.00                                   |