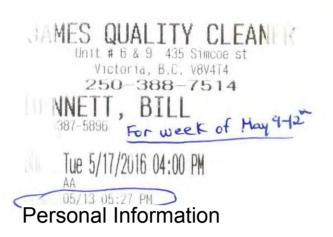

# Security Concern

5702

Unit # 6 & 9 435 Simcoe st Victoria, B.C. V8V414 250-388-7514

50)387-5896

week Mar 14-18/11

E: Thu 3/24/2016 04:00 PM

\* suppl to ETV #E124007

np.: AA \_op: 03/18 04:01 PM Personal Information

# JAMES QUAL

Unit # 6 & 9 435 Simcoe st Victoria, B.C. V8V4T4

250-388-7514

3ENNET

250)387-5896

For week

JE : Tue 4/12/2016 04:00 PM

Apr 4-70/16

թ։ 04/08 04:53 PM Personal Information

Garment Personal Information

8.60

0.00

2 Pcs.

Total: \$8.60

Env. Fee: \$0.25 Tax: \$0.43

HANG/