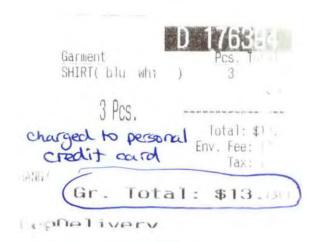

Garment Personal Information 8.60

0.00

2 Pcs.

Iotal: \$8.60 Env. Fee: \$0.25

Tax: \$0.43

HANG/

Gr. Total: \$9.28

charged to Personal

Credit Card

5202

lotal:

Charged to Pers. Card