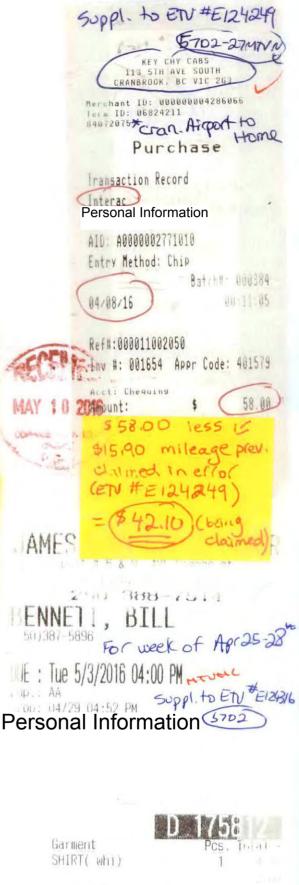

Ministry Spending Authority ARCS 1240-20 Ministry Payment Authority ARCS 1050-06

9.28 x Rug E 124007

(+ HEDDIC- Lace dep to vancd ).

gi mays 116.

#### Notes for Travel Voucher (Restricted Use) E124249 for Bennett, Bill

| Created On          |                                | Author                 | Note                                                                                                                                                 |
|---------------------|--------------------------------|------------------------|------------------------------------------------------------------------------------------------------------------------------------------------------|
| 2016/04/20 10:34:12 | Costa, Sarina<br>(IDIR\SCOSTA) | Sarina.Costa@gov.bc.ca | APRIL 3RD - FLIGHT: Vancouver to Victoria - Air Canada - Charged to BTA/Costa                                                                        |
|                     |                                |                        | APRIL 7TH - FLIGHT: Victoria to Vancouver - Helijet (used quick ticket) - ACCOMMODATION: Security Concern \$222.08 (charged to personal credit card) |
|                     |                                |                        | APRIL 8TH - Misc. Column - Drycleaning (for week of Mar 14 to 18th - Suppl. to ETV #E124007) \$9.28 - Drycleaning (for this week) - \$9.28           |
| 2016/04/20 10:34:25 | Costa, Sarina<br>(IDIR\SCOSTA) | Sarina.Costa@gov.bc.ca | - FLIGHT: Vancouver to Cranbrook - Air Canada                                                                                                        |
|                     |                                |                        | - MILEAGE: Cranbrook Airport to home -<br>picked up by family member - claiming 30<br>kms return mileage                                             |