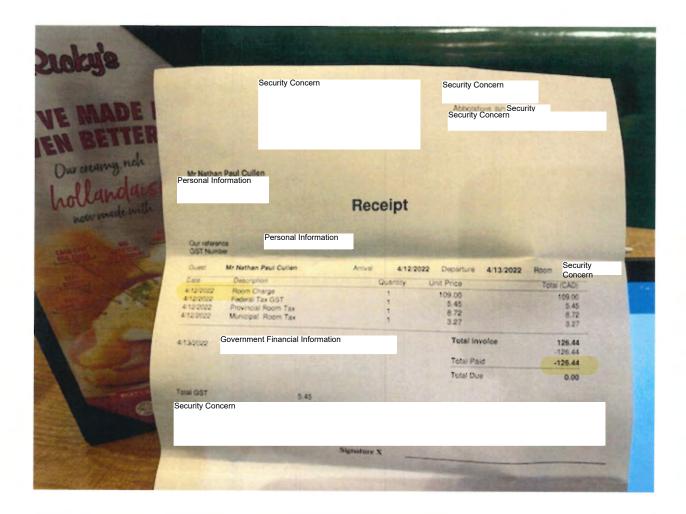

| Minister     | 's Quarterly Travel E       | xp    | ense Sun  | nmary    |                    |
|--------------|-----------------------------|-------|-----------|----------|--------------------|
| Name:        | Honourable Nathan Cull      | en    |           | Quarter: | 2022 April to June |
| Portfolio:   | MUNICIPAL AFFAIRS           | )     |           |          |                    |
| Travel expen | nse summary (amount paid th | nis c | quarter): |          |                    |
| In Prov      | vince Flights:              | \$    | 3,676.47  |          |                    |
| Other '      | Travel in Province:         | \$    | 2,691.27  |          |                    |
| Out of       | Country Travel:             | \$    | -         |          |                    |
| Out of       | Province Travel:            | \$    | -         |          |                    |
| Total travel | expenses paid this quarter: | \$    | 6,367.74  |          |                    |
| Travel expen | nses fiscal year-to-date:   | \$    | 6,367.74  |          |                    |