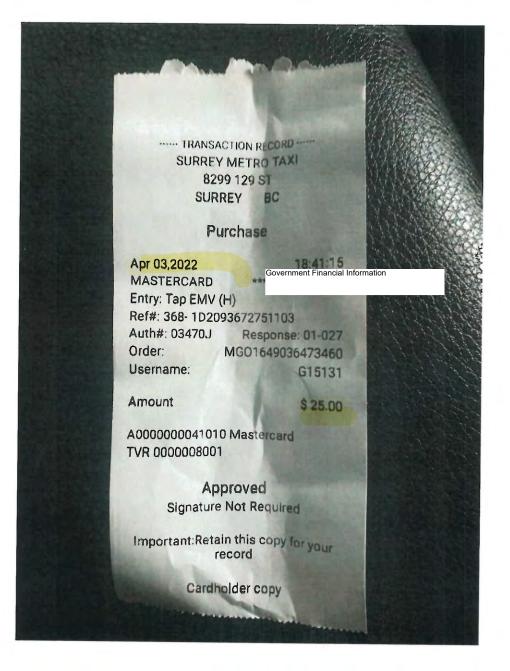

| Minister     | 's Quarterly Travel E       | xp    | ense Sun  | nmary    |                    |
|--------------|-----------------------------|-------|-----------|----------|--------------------|
| Name:        | Honourable Nathan Cull      | en    |           | Quarter: | 2022 April to June |
| Portfolio:   | MUNICIPAL AFFAIRS           | )     |           |          |                    |
| Travel expen | nse summary (amount paid th | nis c | quarter): |          |                    |
| In Prov      | vince Flights:              | \$    | 3,676.47  |          |                    |
| Other '      | Travel in Province:         | \$    | 2,691.27  |          |                    |
| Out of       | Country Travel:             | \$    | -         |          |                    |
| Out of       | Province Travel:            | \$    | -         |          |                    |
| Total travel | expenses paid this quarter: | \$    | 6,367.74  |          |                    |
| Travel expen | nses fiscal year-to-date:   | \$    | 6,367.74  |          |                    |