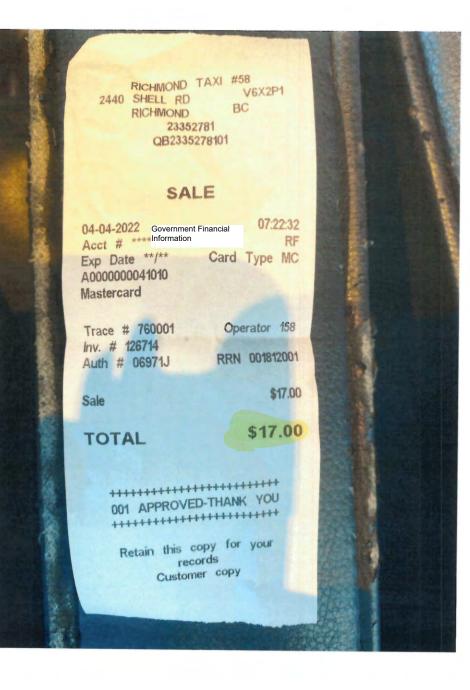

| Minister     | 's Quarterly Travel E       | xp    | ense Sun  | nmary    |                    |
|--------------|-----------------------------|-------|-----------|----------|--------------------|
| Name:        | Honourable Nathan Cull      | en    |           | Quarter: | 2022 April to June |
| Portfolio:   | MUNICIPAL AFFAIRS           | )     |           |          |                    |
| Travel expen | nse summary (amount paid th | nis c | quarter): |          |                    |
| In Prov      | vince Flights:              | \$    | 3,676.47  |          |                    |
| Other '      | Travel in Province:         | \$    | 2,691.27  |          |                    |
| Out of       | Country Travel:             | \$    | -         |          |                    |
| Out of       | Province Travel:            | \$    | -         |          |                    |
| Total travel | expenses paid this quarter: | \$    | 6,367.74  |          |                    |
| Travel expen | nses fiscal year-to-date:   | \$    | 6,367.74  |          |                    |