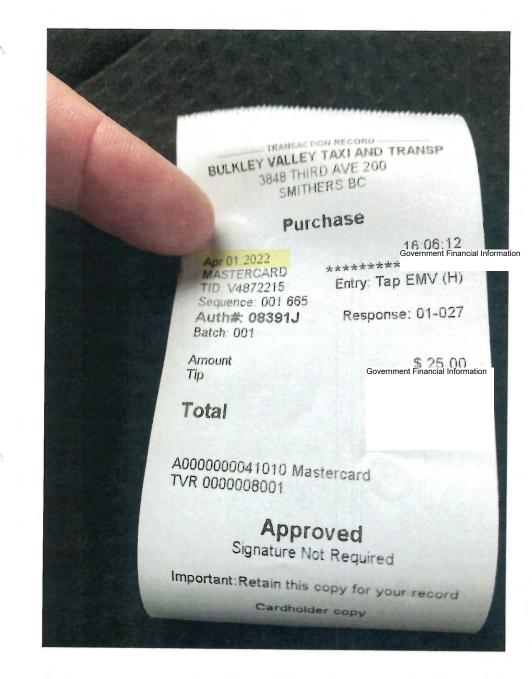

-04/04-YVR-YYJ<br>HA+Cab+B,L,D,I+Hotel - 04/05-04/06 -<br>Vic+B,L,D,I+Hotel-04/07-YYJ-YVR<br>HD+Cab+B,L,D,I+Hotel-04/08-YVR-YYD<br>AC+milage+cabs+B,L,I |
|                                      | Luscombe, Hannah<br>Security Concern                                                                                                                                  |

#### Notes for Travel Voucher (Restricted Use) E134799 for Cullen, Nathan

YELLOW CAB #242 515 LEASIDE PLACE V8Z6M4 BC VICTORIA 23917948 GH2391794801 \*\*\*\* \*\*\*\* PURCHASE 11:50:15 04-01-2022 Acct # Government Financial RF Card Type MC A0000000041010 Mastercard Trace # 1285 Inv. # 1373 Auth # 00456J RRN 001757011 Purchase \$65.00 Tip \$0.00 Total \$65.00 (001) APPROVED-THANK YOU Retain this copy for your records Customer copy



#### Security Concern

Security Concern Richmond, BC

Canada Security Concern

#### NATHAN CULLEN

| ÷. |                                        |                                                 |                                                             |
|----|----------------------------------------|-------------------------------------------------|-------------------------------------------------------------|
|    | Personal Information                   |                                                 |                                                             |
| ÷. | Personal Information                   |                                                 |                                                             |
| :  | 03-APR-22                              | 18:42