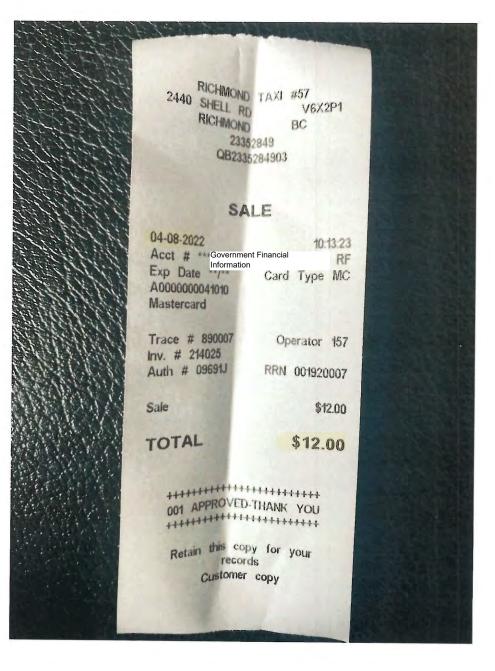

| Minister     | 's Quarterly Travel E       | xp    | ense Sun  | nmary    |                    |
|--------------|-----------------------------|-------|-----------|----------|--------------------|
| Name:        | Honourable Nathan Cull      | en    |           | Quarter: | 2022 April to June |
| Portfolio:   | MUNICIPAL AFFAIRS           | )     |           |          |                    |
| Travel expen | nse summary (amount paid th | nis c | quarter): |          |                    |
| In Prov      | vince Flights:              | \$    | 3,676.47  |          |                    |
| Other '      | Travel in Province:         | \$    | 2,691.27  |          |                    |
| Out of       | Country Travel:             | \$    | -         |          |                    |
| Out of       | Province Travel:            | \$    | -         |          |                    |
| Total travel | expenses paid this quarter: | \$    | 6,367.74  |          |                    |
| Travel expen | nses fiscal year-to-date:   | \$    | 6,367.74  |          |                    |