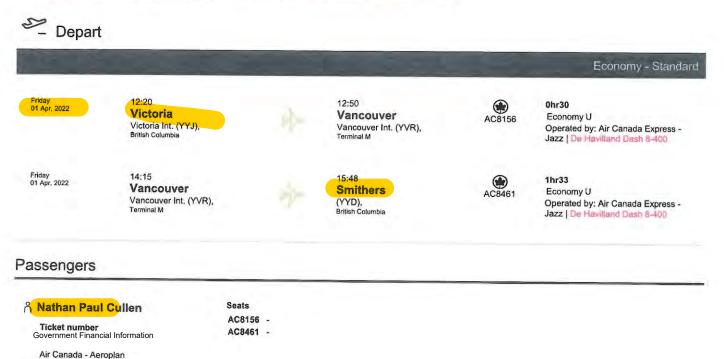

| Minister     | 's Quarterly Travel E       | xp    | ense Sun  | nmary    |                    |
|--------------|-----------------------------|-------|-----------|----------|--------------------|
| Name:        | Honourable Nathan Cull      | en    |           | Quarter: | 2022 April to June |
| Portfolio:   | MUNICIPAL AFFAIRS           | )     |           |          |                    |
| Travel expen | nse summary (amount paid th | nis c | quarter): |          |                    |
| In Prov      | vince Flights:              | \$    | 3,676.47  |          |                    |
| Other '      | Travel in Province:         | \$    | 2,691.27  |          |                    |
| Out of       | Country Travel:             | \$    | -         |          |                    |
| Out of       | Province Travel:            | \$    | -         |          |                    |
| Total travel | expenses paid this quarter: | \$    | 6,367.74  |          |                    |
| Travel expen | nses fiscal year-to-date:   | \$    | 6,367.74  |          |                    |