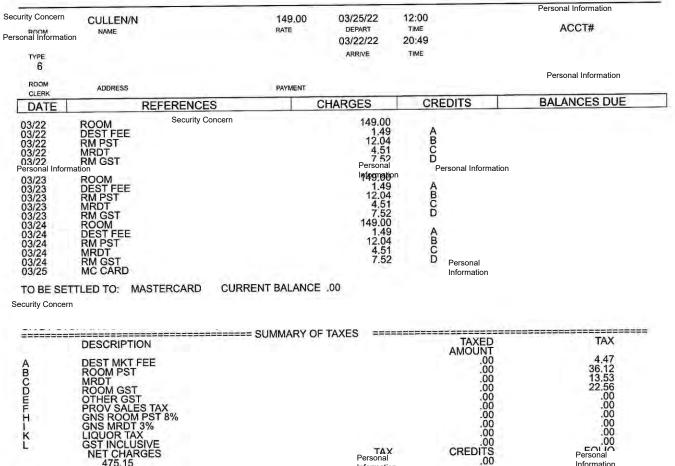

| Minister     | 's Quarterly Travel E       | xp    | ense Sun  | nmary    |                    |
|--------------|-----------------------------|-------|-----------|----------|--------------------|
| Name:        | Honourable Nathan Cull      | en    |           | Quarter: | 2022 April to June |
| Portfolio:   | MUNICIPAL AFFAIRS           | )     |           |          |                    |
| Travel expen | nse summary (amount paid th | nis c | quarter): |          |                    |
| In Prov      | vince Flights:              | \$    | 3,676.47  |          |                    |
| Other '      | Travel in Province:         | \$    | 2,691.27  |          |                    |
| Out of       | Country Travel:             | \$    | -         |          |                    |
| Out of       | Province Travel:            | \$    | -         |          |                    |
| Total travel | expenses paid this quarter: | \$    | 6,367.74  |          |                    |
| Travel expen | nses fiscal year-to-date:   | \$    | 6,367.74  |          |                    |