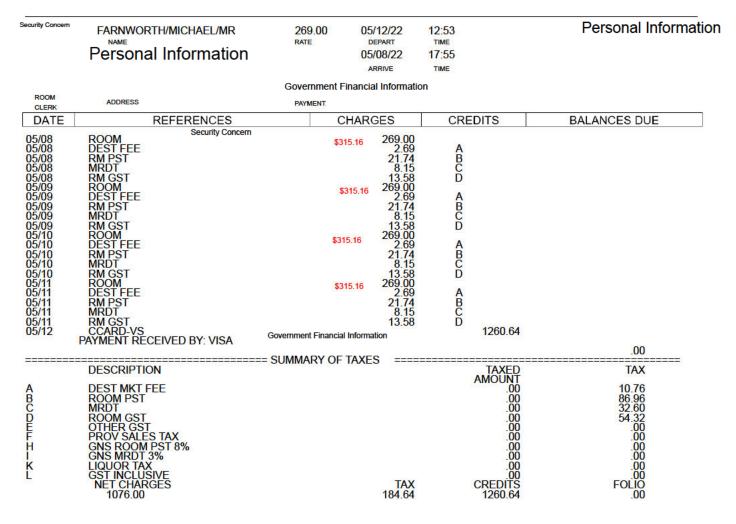

| Minister's Quarterly Travel Expense Summary |                              |      |           |  |          |                    |  |
|---------------------------------------------|------------------------------|------|-----------|--|----------|--------------------|--|
| Name:                                       | Honourable Mike Farny        | vor  | th        |  | Quarter: | 2022 April to June |  |
| Portfolio:                                  | Public Safety & Solicito     | or ( |           |  |          |                    |  |
| Travel exper                                | use summary (amount paid the | his  | quarter): |  |          |                    |  |
| _                                           | In Province Flights:         |      |           |  |          |                    |  |
| Other '                                     | Travel in Province:          | \$   | 4,852.44  |  |          |                    |  |
| Out of                                      | Country Travel:              | \$   | -         |  |          |                    |  |
|                                             | Out of Province Travel:      |      | -         |  |          |                    |  |
| Total travel expenses paid this quarter:    |                              | \$   | 8,968.52  |  |          |                    |  |
| Travel exper                                | ses fiscal year-to-date:     | \$   | 8,968.52  |  |          |                    |  |