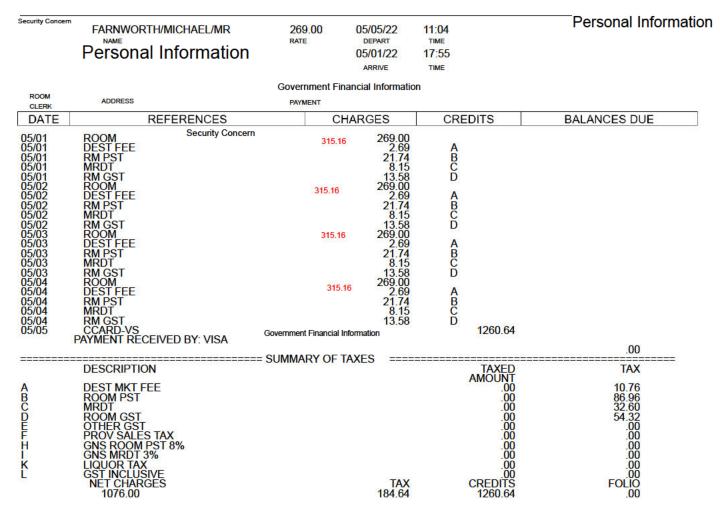

| Minister's Quarterly Travel Expense Summary |                              |      |           |  |          |                    |  |
|---------------------------------------------|------------------------------|------|-----------|--|----------|--------------------|--|
| Name:                                       | Honourable Mike Farny        | vor  | th        |  | Quarter: | 2022 April to June |  |
| Portfolio:                                  | Public Safety & Solicito     | or ( |           |  |          |                    |  |
| Travel exper                                | use summary (amount paid the | his  | quarter): |  |          |                    |  |
| _                                           | In Province Flights:         |      |           |  |          |                    |  |
| Other '                                     | Travel in Province:          | \$   | 4,852.44  |  |          |                    |  |
| Out of                                      | Country Travel:              | \$   | -         |  |          |                    |  |
|                                             | Out of Province Travel:      |      | -         |  |          |                    |  |
| Total travel expenses paid this quarter:    |                              | \$   | 8,968.52  |  |          |                    |  |
| Travel exper                                | ses fiscal year-to-date:     | \$   | 8,968.52  |  |          |                    |  |