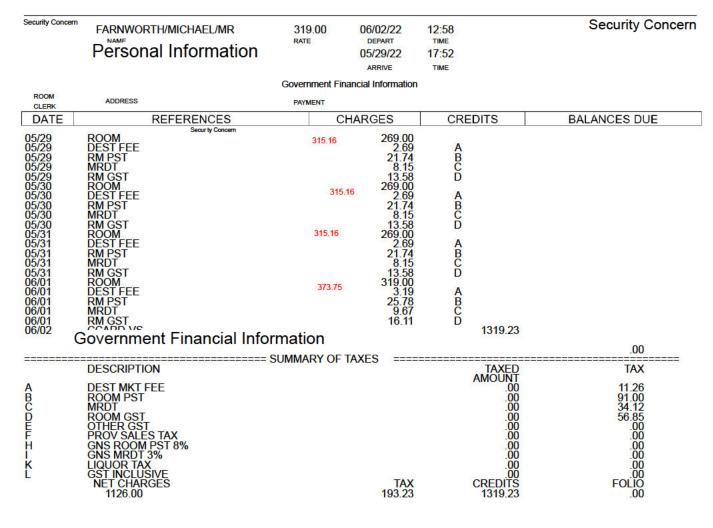

| Minister's Quarterly Travel Expense Summary |                              |      |           |  |          |                    |  |
|---------------------------------------------|------------------------------|------|-----------|--|----------|--------------------|--|
| Name:                                       | Honourable Mike Farny        | vor  | th        |  | Quarter: | 2022 April to June |  |
| Portfolio:                                  | Public Safety & Solicito     | or ( |           |  |          |                    |  |
| Travel exper                                | use summary (amount paid the | his  | quarter): |  |          |                    |  |
| _                                           | In Province Flights:         |      |           |  |          |                    |  |
| Other '                                     | Travel in Province:          | \$   | 4,852.44  |  |          |                    |  |
| Out of                                      | Country Travel:              | \$   | -         |  |          |                    |  |
|                                             | Out of Province Travel:      |      | -         |  |          |                    |  |
| Total travel expenses paid this quarter:    |                              | \$   | 8,968.52  |  |          |                    |  |
| Travel exper                                | ses fiscal year-to-date:     | \$   | 8,968.52  |  |          |                    |  |