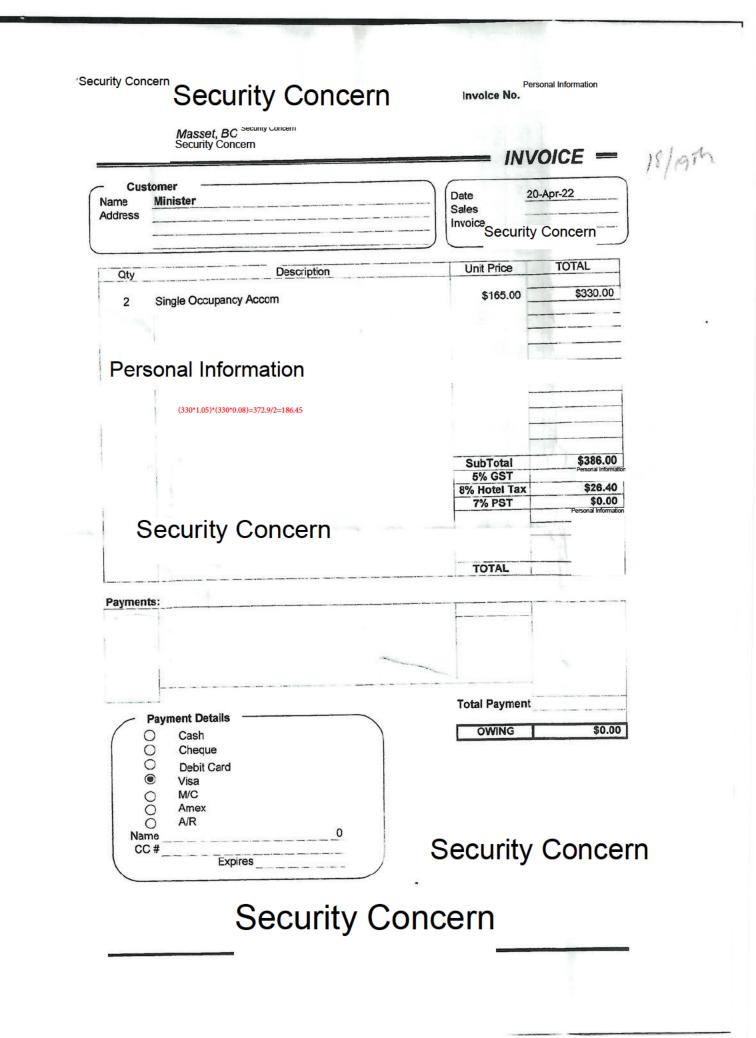

#### **Guest Charges**

| Folio #:   | Security Concern   | Guest : Farnworth, Mike | Conf #: Security Concern |
|------------|--------------------|-------------------------|--------------------------|
| Room #:    |                    |                         | CRS #:                   |
| Payment Me | thod : Credit Card |                         |                          |
| Rate :     |                    | Company :               | Arrival: 3/23/2022       |
|            | 3/23/2022          | \$204.99                | Departure: 3/25/2022     |
| Next Payme | nt Due:            | ,                       | 3/25/2022                |

Estimated Next Payment Amount:

| Date      | Department | Reference                | Voucher | Room            | Charge   | Credit   | Balance  |
|-----------|------------|--------------------------|---------|-----------------|----------|----------|----------|
| 3/23/2022 | RC         | Auto Posted Rate: Rack   |         | Security Concer | \$204.99 |          | \$204.99 |
| 3/23/2022 | GST        | Auto Posted Rate: Rack   |         |                 | \$10.25  |          | \$215.24 |
| 3/23/2022 | TL         | Auto Posted Rate: Rack   |         |                 | \$4.10   |          | \$219.34 |
| 3/23/2022 | PST        | Auto Posted Rate: Rack   |         |                 | \$16.40  |          | \$235.74 |
| 3/24/2022 | RC         | Auto Posted Rate: Rack   |         |                 | \$204.99 |          | \$440.73 |
| 3/24/2022 | GST        | Auto Posted Rate: Rack   |         |                 | \$10.25  |          | \$450.98 |
| 3/24/2022 | TL         | Auto Posted Rate: Rack   |         |                 | \$4.10   |          | \$455.08 |
| 3/24/2022 | PST        | Auto Posted Rate: Rack   |         |                 | \$16.40  |          | \$471.48 |
| 3/25/2022 | VI         | Government Financial Inf |         |                 |          | \$471.48 | \$0.00   |
|           |            |                          |         |                 | Balan    | ce       | \$0.00   |

Additional Estimated Charges (Room, Tax, Other) through 3/24/2022 \$0.00

Payment Type: Credit Card Payment Account: Account: FARNWORTH/MICHAEL Approval Amount: (\$471.48) Security Concern

**Guest Signature** 