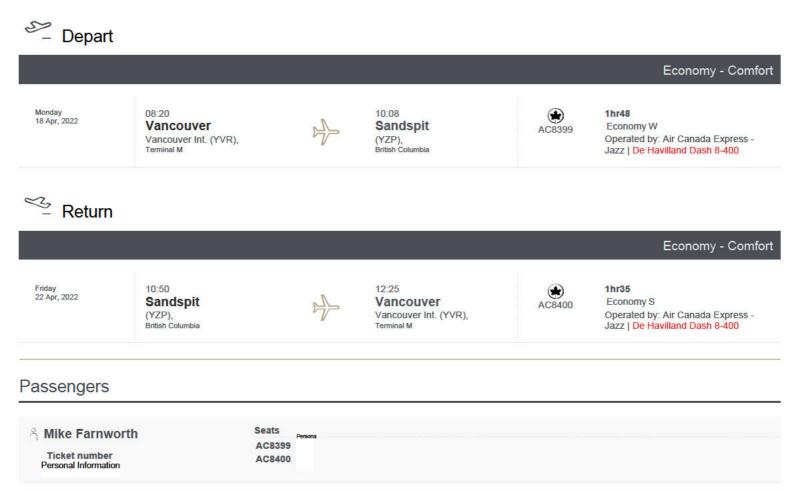

| Minister's Quarterly Travel Expense Summary |                              |      |           |  |          |                    |  |
|---------------------------------------------|------------------------------|------|-----------|--|----------|--------------------|--|
| Name:                                       | Honourable Mike Farny        | vor  | th        |  | Quarter: | 2022 April to June |  |
| Portfolio:                                  | Public Safety & Solicito     | or ( |           |  |          |                    |  |
| Travel exper                                | use summary (amount paid the | his  | quarter): |  |          |                    |  |
| _                                           | In Province Flights:         |      |           |  |          |                    |  |
| Other '                                     | Travel in Province:          | \$   | 4,852.44  |  |          |                    |  |
| Out of                                      | Country Travel:              | \$   | -         |  |          |                    |  |
|                                             | Out of Province Travel:      |      | -         |  |          |                    |  |
| Total travel expenses paid this quarter:    |                              | \$   | 8,968.52  |  |          |                    |  |
| Travel exper                                | ses fiscal year-to-date:     | \$   | 8,968.52  |  |          |                    |  |