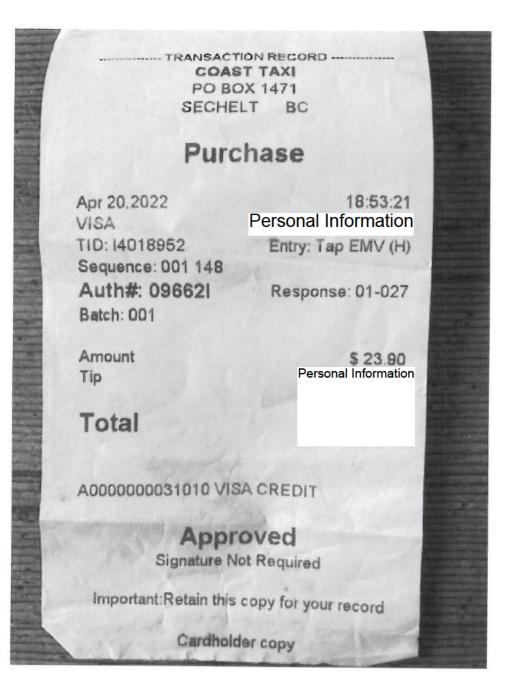

# Security Concern

|                      | Security Concernvictor                                            | ia, BC, Canada Security<br>Security Conce | Concern<br>rn                                                                                              |                                                                                          |        |
|----------------------|-------------------------------------------------------------------|-------------------------------------------|------------------------------------------------------------------------------------------------------------|------------------------------------------------------------------------------------------|--------|
| Per                  | Nicholas Simons<br>sonal Information<br>of Social Development & F |                                           | Room<br>Arrival Date<br>Invoice No.<br>Folio No.<br>Conf. No.<br>Cashier No.<br>Billing Date<br>A/R Number | Security Concern<br>: 03/06/22<br>: 610638<br>Personal Information<br>: 67<br>: 03/17/22 |        |
| Date                 | Description                                                       |                                           |                                                                                                            | Debit                                                                                    | Credit |
| 03/06/22             | Room Charge                                                       |                                           |                                                                                                            | 124.00                                                                                   |        |
| 03/06/22             | Destination Marketing Fee                                         |                                           |                                                                                                            | 1.24                                                                                     |        |
| 03/06/22             | Provincial Room Tax                                               |                                           |                                                                                                            | 13.78                                                                                    |        |
| 03/06/22             | Room GST                                                          |                                           |                                                                                                            | 6.26                                                                                     |        |
| 03/06/22<br>03/06/22 | Parking Charges<br>GST                                            |                                           |                                                                                                            | 18.00                                                                                    |        |
| 03/07/22             |                                                                   |                                           |                                                                                                            | 0.90                                                                                     |        |
| 03/07/22             | Room Charge<br>Destination Marketing Fee                          |                                           |                                                                                                            | 124.00                                                                                   |        |
| 03/07/22             | Provincial Room Tax                                               |                                           |                                                                                                            | 1.24                                                                                     |        |
| 03/07/22             | Room GST                                                          | 1. 1                                      |                                                                                                            | 13.78                                                                                    |        |
| 03/07/22             | Parking Charges                                                   |                                           |                                                                                                            | 6.26                                                                                     |        |
| 03/07/22             | GST                                                               |                                           |                                                                                                            | 18.00                                                                                    |        |
| 03/08/22             | Room Charge                                                       |                                           |                                                                                                            | 0.90                                                                                     |        |
| 03/08/22             | Destination Marketing Fee                                         |                                           |                                                                                                            | 124.00                                                                                   |        |
| 03/08/22             | Provincial Room Tax                                               |                                           |                                                                                                            | 1.24<br>13.78                                                                            |        |
| 03/08/22             | Room GST                                                          |                                           |                                                                                                            | 6.26                                                                                     |        |
| 03/08/22             | Parking Charges                                                   |                                           |                                                                                                            | 18.00                                                                                    |        |
| 03/08/22             | GST                                                               |                                           |                                                                                                            | 0.90                                                                                     |        |
| 03/09/22             | Room Charge                                                       |                                           |                                                                                                            | 124.00                                                                                   |        |
| 03/09/22             | Destination Marketing Fee                                         |                                           |                                                                                                            | 1.24                                                                                     |        |
| 03/09/22             | Provincial Room Tax                                               |                                           |                                                                                                            | 13.78                                                                                    |        |
| 03/09/22             | Room GST                                                          |                                           |                                                                                                            | 6.26                                                                                     |        |
| 03/09/22             | Parking Charges                                                   |                                           |                                                                                                            | 18.00                                                                                    |        |
| 03/09/22             | GST                                                               |                                           |                                                                                                            | 0.90                                                                                     |        |
| 03/10/22             | Room Charge                                                       |                                           |                                                                                                            | 124.00                                                                                   |        |
| 03/10/22             | Destination Marketing Fee                                         |                                           |                                                                                                            | 1.24                                                                                     |        |
| 03/10/22             | Provincial Room Tax                                               |                                           |                                                                                                            | 13.78                                                                                    |        |
| 03/10/22             | Room GST                                                          |                                           |                                                                                                            | 6.26                                                                                     |        |
| 03/10/22             | Parking Charges                                                   |                                           |                                                                                                            | 18.00                                                                                    |        |
| 03/10/22             | GST                                                               | Government Financia                       | al Information                                                                                             | 0.90                                                                                     |        |
| 03/11/22             | Mastercard                                                        |                                           |                                                                                                            |                                                                                          | 820.90 |

Security Concern

# Security Concern

| te Description                             |                            | Debit                            | Credi |
|--------------------------------------------|----------------------------|----------------------------------|-------|
| Min of Social Development & F              | Billing Date<br>A/R Number | : 03/17/22                       |       |
|                                            | Cashier No.                | : 67                             |       |
|                                            | Folio No.<br>Conf. No.     | Personal mormation               |       |
|                                            | Invoice No.                | : 610638<br>Personal Information |       |
|                                            | Arrival Date               | : 03/06/22                       |       |
| Mr Nicholas Simons<br>Personal Information | Room                       | Security Concern                 |       |
| Se Se                                      | ecurity Concern            |                                  |       |
| Security Concern Victoria, BC,             | Canada Security Concern    |                                  |       |

Room H/GST Total - 31.30 Other H/GST Total - 4.50 Security Concern

|         | Debit  | Credit |
|---------|--------|--------|
| Total   | 820.90 | 820.90 |
| Balance | 0.00   |        |