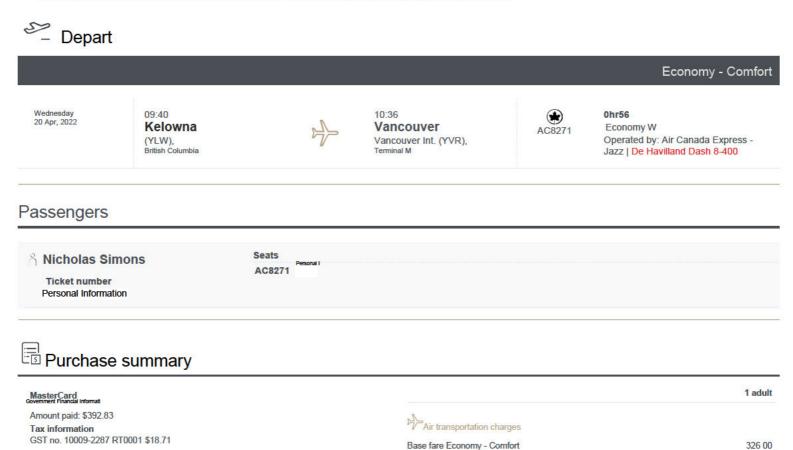

| Depart                                                         |                                                           |                           |                                                                  |           |                                                                                           |
|----------------------------------------------------------------|-----------------------------------------------------------|---------------------------|------------------------------------------------------------------|-----------|-------------------------------------------------------------------------------------------|
|                                                                | the second day                                            |                           |                                                                  |           | Economy - Comfort                                                                         |
| Saturday<br>16 Apr, 2022                                       | 10:45<br>Vancouver<br>Vancouver Int. (YVR),<br>Terminal M | 4                         | 11:59<br><b>Castlegar</b><br>(YCG),<br>British Columbia          | AC8518    | 1hr14<br>Economy S<br>Operated by: Air Canada Express -<br>Jazz   De Havilland Dash 8-400 |
| Seturn − Return                                                |                                                           |                           |                                                                  |           |                                                                                           |
|                                                                |                                                           |                           |                                                                  | - A BROWN | Economy - Comfort                                                                         |
| Wednesday<br>20 Apr, 2022                                      | 12:40<br><b>Castlegar</b><br>(YCG),<br>British Columbia   |                           | 13:56<br><b>Vancouver</b><br>Vancouver Int. (YVR),<br>Terminal M | AC8517    | 1hr16<br>Economy V<br>Operated by: Air Canada Express -<br>Jazz   De Havilland Dash 8-400 |
| Passengers                                                     |                                                           |                           |                                                                  |           |                                                                                           |
| <sup>A</sup> Nicholas Sime<br>Ticket number<br>Personal Inform |                                                           | Seats<br>AC8518<br>AC8517 |                                                                  |           |                                                                                           |

MasterCard Government Financial Informat Amount paid: \$751.01 Tax information GST no. 10009-2287 RT0001 \$35.76

9

# [252+(42/2)+(14.25/2)+(12/2)]\*1.05=300.43 [395+(42/2)+(14.25/2)+(12/2)]\*1.05=450.58

Check-in and boarding gate deadlines

|                                                    | 1 adult             |
|----------------------------------------------------|---------------------|
| have introportation charges                        |                     |
| Base fare - Depart Economy - Comfort               | 252.00              |
| Base fare - Return Economy - Comfort               | 395.00              |
| Carrier surcharges                                 | 42.00               |
| Taxes, fees and charges                            |                     |
| Air Travellers Security Charge - Canada            | 14.25               |
| Goods and Services Tax - Canada - 100092287 RT0001 | 35.76               |
| Airport Improvement Fee - Canada                   | 12.00               |
| Total before options (per passenger)               | \$751 <sup>01</sup> |
| GRAND TOTAL (Canadian dollars)                     | \$751 <sup>01</sup> |