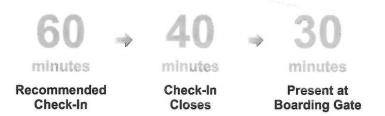

## **Online Check-In**

Pacific Coastal customers have the option of checking-in online anytime between 24 hours and up to 1 hour ahead of their scheduled departure time. After completing online check-in, you have the option of printing a boarding pass, or emailing an electronic version to your mobile device, which will be scanned at the boarding gate. If you are checking a bag, we recommend that you **drop your checked baggage off 60 minutes prior** to your scheduled departure time. Checked baggage acceptance **closes 40 minutes prior** to scheduled departure time. To check-in online <u>click here</u>.

## **Airport Check-In**

Customers should check-in 60 minutes prior to the scheduled departure time with appropriate government issued identification. Check-in and checked baggage acceptance closes 40 minutes prior to scheduled departure time. Failure to be checked-in prior to closing may result in the cancellation of your entire reservation. As per Transport Canada, Identity Screening Regulations require all

# goFLEX Fare Conditions:

- In terminal check-in is 30 minutes prior to departure