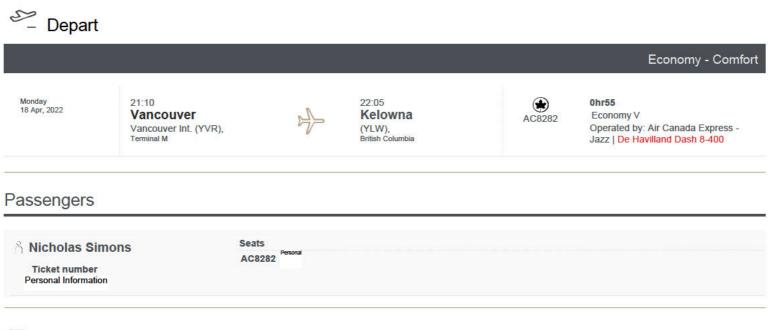

| Depart                                                         |                                                           |                           |                                                                  |           |                                                                                           |
|----------------------------------------------------------------|-----------------------------------------------------------|---------------------------|------------------------------------------------------------------|-----------|-------------------------------------------------------------------------------------------|
|                                                                | the second day                                            |                           |                                                                  |           | Economy - Comfort                                                                         |
| Saturday<br>16 Apr, 2022                                       | 10:45<br>Vancouver<br>Vancouver Int. (YVR),<br>Terminal M | 4                         | 11:59<br><b>Castlegar</b><br>(YCG),<br>British Columbia          | AC8518    | 1hr14<br>Economy S<br>Operated by: Air Canada Express -<br>Jazz   De Havilland Dash 8-400 |
| Seturn − Return                                                |                                                           |                           |                                                                  |           |                                                                                           |
|                                                                |                                                           |                           |                                                                  | - A BROWN | Economy - Comfort                                                                         |
| Wednesday<br>20 Apr, 2022                                      | 12:40<br><b>Castlegar</b><br>(YCG),<br>British Columbia   |                           | 13:56<br><b>Vancouver</b><br>Vancouver Int. (YVR),<br>Terminal M | AC8517    | 1hr16<br>Economy V<br>Operated by: Air Canada Express -<br>Jazz   De Havilland Dash 8-400 |
| Passengers                                                     |                                                           |                           |                                                                  |           |                                                                                           |
| <sup>A</sup> Nicholas Sime<br>Ticket number<br>Personal Inform |                                                           | Seats<br>AC8518<br>AC8517 |                                                                  |           |                                                                                           |