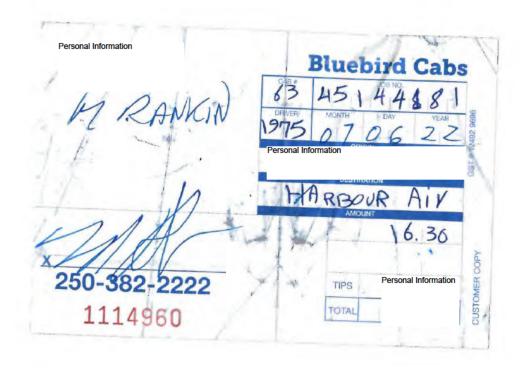

## Bluebird Cabs Ltd.

2nd Fl. 2612 Quadra St. Victoria, B.C. V8T 4E4

Accounts: 250-382-3611 Fax: 250-382-8931 Dispatch: 250-382-2222

#### **Travel notes: Murray Rankin**

- June 7: taxi to airport (SMA paid); Vic/Calgary/Ottawa (AC-Pcard); overnight; DI pdiem (\$36)
- June 8: meetings w/ Federal Ministers; overnight; DI pdiem; overnight; full pdiem (\$61)
- June 9: meetings w/ Federal Ministers; overnight; full pdiem (\$61)
- June 10: meeting w/ Federal Minister; taxi to airport (\$34.17); ½ day pdiem (\$30.50)