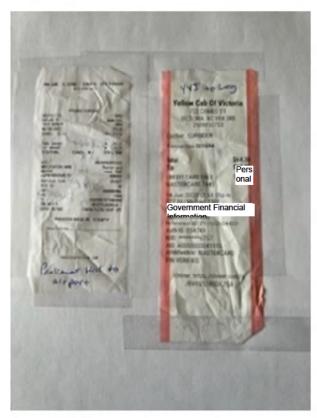

## Bluebird Cabs Ltd.

2nd Fl. 2612 Quadra St. Victoria, B.C. V8T 4E4

Accounts: 250-382-3611 Fax: 250-382-8931 Dispatch: 250-382-2222

#### ON ACCOUNT WITH:

Murray T Rankin Personal Information

Victoria, BC, Personal Information

| STATEMENT OF | ACCOUNT                 |  |
|--------------|-------------------------|--|
| ACCOUNT #    | Government<br>Financial |  |

BLUEBIRD CABS LTD. Government Financial Information

DATE:

06/30/2022

|        |         |                      | \$0.00                                                                                                                                                             |                                                                                                                                              |                                                                                                                                                                                                    |
|--------|---------|----------------------|--------------------------------------------------------------------------------------------------------------------------------------------------------------------|----------------------------------------------------------------------------------------------------------------------------------------------|----------------------------------------------------------------------------------------------------------------------------------------------------------------------------------------------------|
| 1 - 30 | Over 30 | Interest             | Total                                                                                                                                                              |                                                                                                                                              |                                                                                                                                                                                                    |
|        | PL      | EASE PAY THIS A      | MOUNT                                                                                                                                                              | >                                                                                                                                            | \$0.00                                                                                                                                                                                             |
|        | То      | tal Current Charge   | es 138.57                                                                                                                                                          | 6.93                                                                                                                                         | 145.50                                                                                                                                                                                             |
|        |         |                      |                                                                                                                                                                    |                                                                                                                                              |                                                                                                                                                                                                    |
|        |         | Personal Information | 20.48                                                                                                                                                              | 1.02                                                                                                                                         | 21.50                                                                                                                                                                                              |
|        |         |                      | 00.40                                                                                                                                                              | 4.00                                                                                                                                         | 04.50                                                                                                                                                                                              |
|        |         | CAR#                 | CHARGE                                                                                                                                                             | GST                                                                                                                                          | TOTAL                                                                                                                                                                                              |
|        |         |                      |                                                                                                                                                                    |                                                                                                                                              | -145.50                                                                                                                                                                                            |
|        |         |                      |                                                                                                                                                                    |                                                                                                                                              | -145.50                                                                                                                                                                                            |
|        |         |                      |                                                                                                                                                                    | - Thank you                                                                                                                                  | 145.50                                                                                                                                                                                             |
|        | Ba      | lance From Previou   | us Statement                                                                                                                                                       |                                                                                                                                              | 0.00                                                                                                                                                                                               |
|        | 1 - 30  | Pa<br>Ba<br>Lat      | Payment Received Goried For Balance Carried For Late payment charge  CAR #  Personal Information  4  Personal Information  Total Current Charge  PLEASE PAY THIS A | Balance Carried Forward Late payment charge  CAR # CHARGE Personal Information  4 20.48  Total Current Charges 138.57 PLEASE PAY THIS AMOUNT | Payment Received Government Financial Balance Carried Forward Late payment charge  CAR # CHARGE GST  Personal Information  4 20.48 1.02  Total Current Charges 138.57 6.93  PLEASE PAY THIS AMOUNT |

\*\*\* WE ACCEPT ALL MAJOR CREDIT CARDS AND DEBIT CARDS \*\*\*

\*\*\* PLEASE INCLUDE ACCOUNT NUMBER WITH PAYMENT \*\*\*

\*\*\* CONTACT US AT 250 382 3611 or BLUEBIRDCABS@SHAW.CA \*\*\*