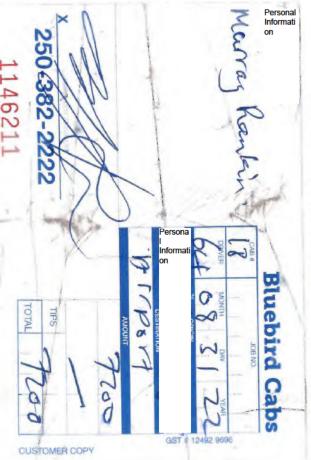

## Bluebird Cabs Ltd.

2nd Fl. 2612 Quadra St. Victoria, B.C. V8T 4E4

Accounts: 250-382-3611 Fax: 250-382-8931 Dispatch: 250-382-2222

#### ON ACCOUNT WITH:

Murray T Rankin Personal Information

Victoria, BC, Personal Information

| STATEMENT OF | ACCOUNT                 |  |
|--------------|-------------------------|--|
| ACCOUNT #    | Government<br>Financial |  |

BLUEBIRD CABS LTD. Government Financial Information

DATE:

06/30/2022

|        |         |                      | \$0.00                                                                                                                                                             |                                                                                                                                              |                                                                                                                                                                                                    |
|--------|---------|----------------------|--------------------------------------------------------------------------------------------------------------------------------------------------------------------|----------------------------------------------------------------------------------------------------------------------------------------------|----------------------------------------------------------------------------------------------------------------------------------------------------------------------------------------------------|
| 1 - 30 | Over 30 | Interest             | Total                                                                                                                                                              |                                                                                                                                              |                                                                                                                                                                                                    |
|        | PL      | EASE PAY THIS A      | MOUNT                                                                                                                                                              | >                                                                                                                                            | \$0.00                                                                                                                                                                                             |
|        | То      | tal Current Charge   | es 138.57                                                                                                                                                          | 6.93                                                                                                                                         | 145.50                                                                                                                                                                                             |
|        |         |                      |                                                                                                                                                                    |                                                                                                                                              |                                                                                                                                                                                                    |
|        |         | Personal Information | 20.48                                                                                                                                                              | 1.02                                                                                                                                         | 21.50                                                                                                                                                                                              |
|        |         |                      | 00.40                                                                                                                                                              | 4.00                                                                                                                                         | 04.50                                                                                                                                                                                              |
|        |         | CAR#                 | CHARGE                                                                                                                                                             | GST                                                                                                                                          | TOTAL                                                                                                                                                                                              |
|        |         |                      |                                                                                                                                                                    |                                                                                                                                              | -145.50                                                                                                                                                                                            |
|        |         |                      |                                                                                                                                                                    |                                                                                                                                              | -145.50                                                                                                                                                                                            |
|        |         |                      |                                                                                                                                                                    | - Thank you                                                                                                                                  | 145.50                                                                                                                                                                                             |
|        | Ba      | lance From Previou   | us Statement                                                                                                                                                       |                                                                                                                                              | 0.00                                                                                                                                                                                               |
|        | 1 - 30  | Pa<br>Ba<br>Lat      | Payment Received Goried For Balance Carried For Late payment charge  CAR #  Personal Information  4  Personal Information  Total Current Charge  PLEASE PAY THIS A | Balance Carried Forward Late payment charge  CAR # CHARGE Personal Information  4 20.48  Total Current Charges 138.57 PLEASE PAY THIS AMOUNT | Payment Received Government Financial Balance Carried Forward Late payment charge  CAR # CHARGE GST  Personal Information  4 20.48 1.02  Total Current Charges 138.57 6.93  PLEASE PAY THIS AMOUNT |