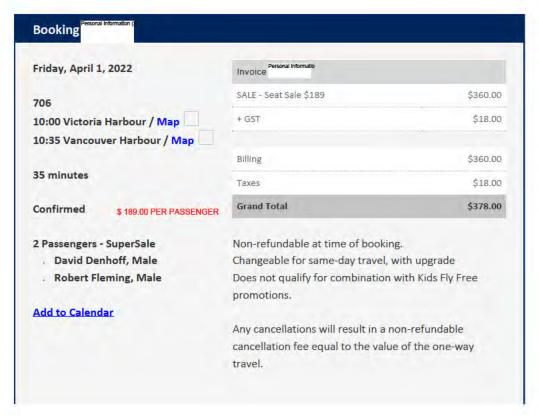

From: passengerservices@helijet.com
To: Bonifacio Thomas TRAN:EX

Subject: Thank you for choosing to take off with Helijet!

Date: Attachments:

March 31, 2022 4:03:42 PM Personal Information (22)

(EXTERNAL) This email came from an external source. Only open attachments or links that you are expecting from a known sender.

Please review your reservation below.

If you have any questions or concerns regarding your reservation please call us at Helijet Reservations 1.800.665.4354.

We look forward to welcoming you aboard your flight soon!