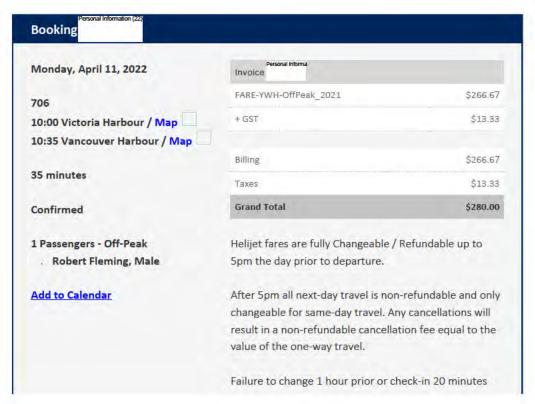

From: passengerservices@helijet.com Bonifacio Thomas TRAN:EX

Subject: Thank you for choosing to take off with Helijet!

Date:

Anril 4 2022 3:43:30 PM Attachments:

This email came from an external source. Only open attachments or links that you are expecting from a known sender.

Please review your reservation below.

If you have any questions or concerns regarding your reservation please call us at Helijet Reservations 1.800.665.4354.

We look forward to welcoming you aboard your flight soon!