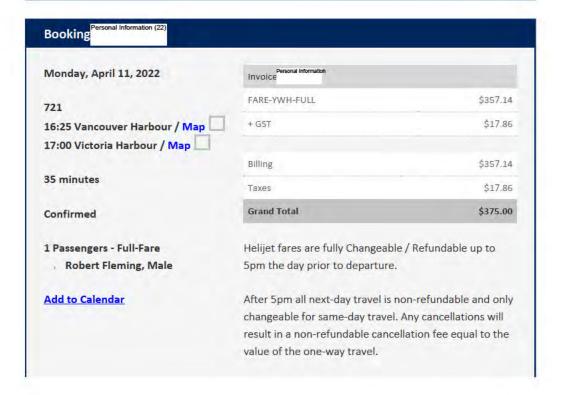

#### Personal Information (22)

prior to departure will also result in the cancellation of any onward and/or return reservations (additional cancellation fees may apply)