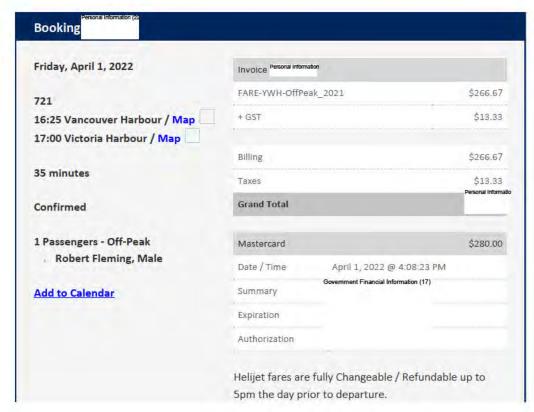

From:

passengerservices@helijet.com

Bonifacio Thomas TRAN:EX

Subject:

Thank you for choosing to take off with Helijet!

Date: Attachments: April 1, 2022 4:08:50 PM Personal Information (2

(EXTERNAL) This email came from an external source. Only open attachments or links that you are expecting from a known sender.

Please review your reservation below.

If you have any questions or concerns regarding your reservation please call us at Helijet Reservations 1.800.665.4354.

We look forward to welcoming you aboard your flight soon!