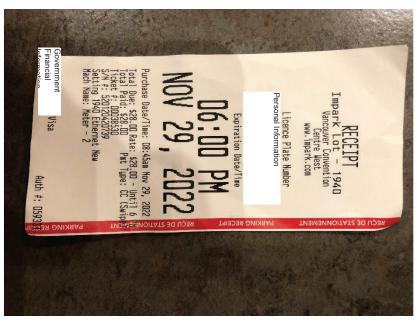

## Park'N Fly

Richmond, BC VIE3E2 5380 Miller Rd

Te): (800) 717-4711 Fax: () -

WWW.parkintly.ca

SUBJECT TO WALVER OF LIABILITY ON BACK

TICKET #: 94106

REFERENCE #: 05511494106

LIC: Personal NAME: HEYME Make/Model: Kia-SUV-Grey FLT: AIR CANADA WAME: HEYMAN

IN: 08/29/2022 12:51 OUT: 09/01/2022 09:56

3 DAY RATE 20% Discount 1 Fuel SC

Parking Tax

GST

Payments Total THE:

\$95.97 \$-19.19 \$1.96 \$18.43

TRANSACTION RECORD

Government Financial Information