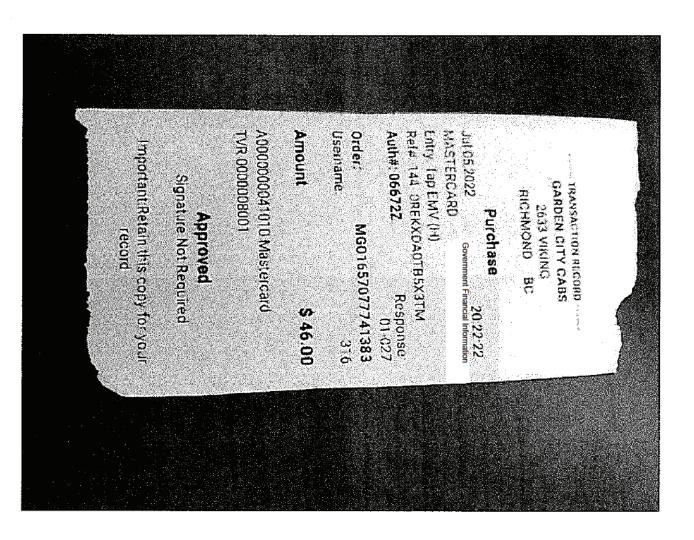

#### **Minister's Quarterly Travel Expense Summary**

Name: Honourable Katrine Conroy Quarter: 2022 October to December

Portfolio: Finance

Travel expense summary (amount paid this quarter):

In Province Flights: \$ 6,739.87

Other Travel in Province: \$13,413.55

Out of Country Travel: \$ 6,494.52

Out of Province Travel:

Total travel expenses paid this quarter: \$26,647.94

Travel expenses fiscal year-to-date: \$39,105.19

BRITISH Ministry of