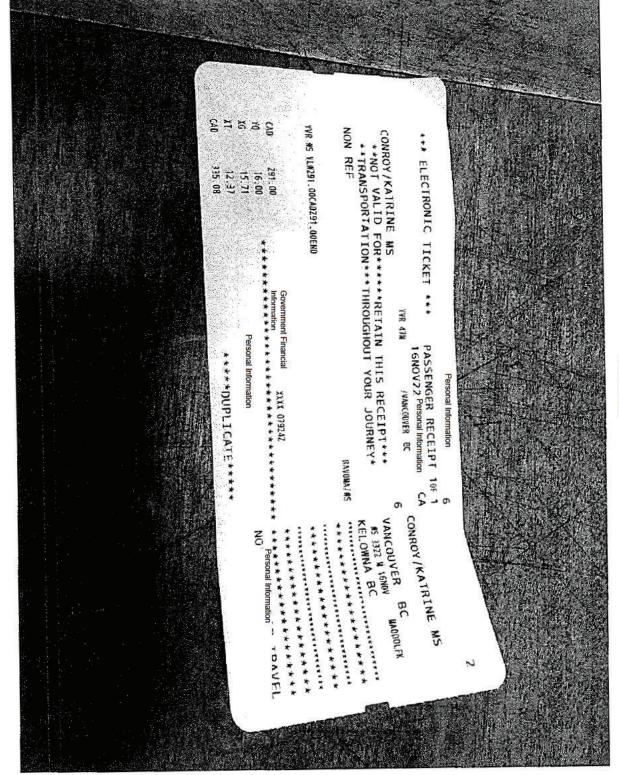

#### **Minister's Quarterly Travel Expense Summary**

Name: Honourable Katrine Conroy Quarter: 2022 October to December

Portfolio: Finance

Travel expense summary (amount paid this quarter):

In Province Flights: \$ 6,739.87

Other Travel in Province: \$13,413.55

Out of Country Travel: \$ 6,494.52

Out of Province Travel:

Total travel expenses paid this quarter: \$26,647.94

Travel expenses fiscal year-to-date: \$39,105.19

BRITISH Ministry of