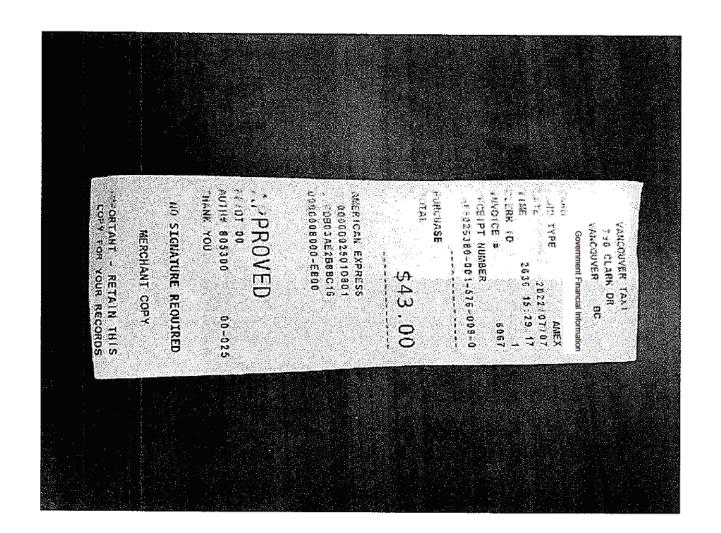

#### **Minister's Quarterly Travel Expense Summary**

Name: Honourable Katrine Conroy Quarter: 2022 October to December

Portfolio: Finance

Travel expense summary (amount paid this quarter):

In Province Flights: \$ 6,739.87

Other Travel in Province: \$13,413.55

Out of Country Travel: \$ 6,494.52

Out of Province Travel:

Total travel expenses paid this quarter: \$26,647.94

Travel expenses fiscal year-to-date: \$39,105.19

BRITISH Ministry of