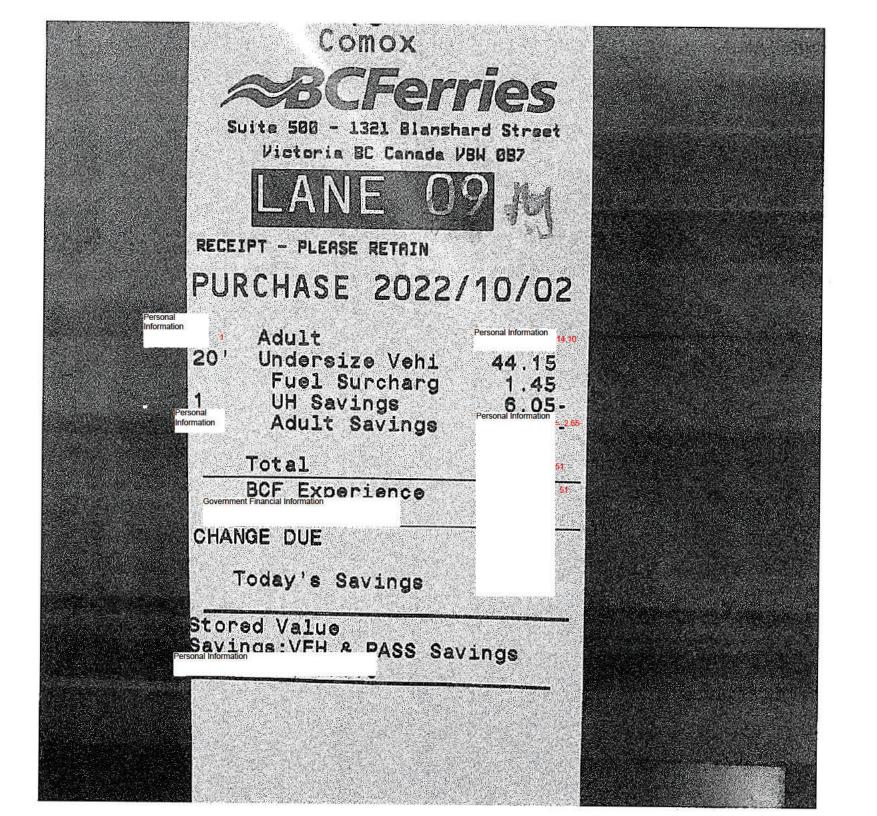

| Minister's Quarterly Travel Expense Summary |                             |          |            |       |          |                 |  |  |  |
|---------------------------------------------|-----------------------------|----------|------------|-------|----------|-----------------|--|--|--|
| Name:                                       | Honourable Nicholas Sir     | nor      | ıs         |       | Quarter: | 2022 Oct to Dec |  |  |  |
| <b>Portfolio:</b>                           | Social Development & P      | ove      | erty Reduc | otion |          |                 |  |  |  |
| Travel exper                                | use summary (amount paid th | is q     | uarter):   |       |          |                 |  |  |  |
| In Prov                                     | \$                          | 3,466.04 |            |       |          |                 |  |  |  |
| Other Travel in Province:                   |                             |          | 6,226.24   |       |          |                 |  |  |  |
| Out of Country Travel:                      |                             | \$       | -          |       |          |                 |  |  |  |
| Out of                                      | Province Travel:            | \$       | 1-         |       |          |                 |  |  |  |
| Total travel expenses paid this quarter:    |                             | \$       | 9,692.28   |       |          |                 |  |  |  |
| Travel exper                                | ses fiscal year-to-date:    | \$       | 20,363.38  |       |          |                 |  |  |  |
|                                             |                             |          |            |       |          |                 |  |  |  |