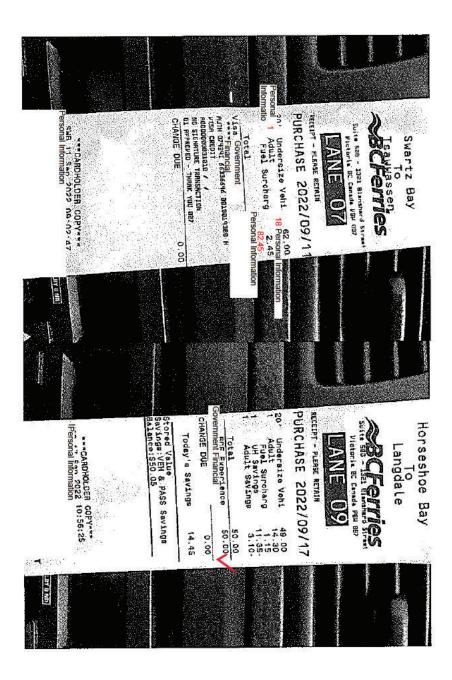

| Minister's Quarterly Travel Expense Summary |                             |          |            |       |          |                 |  |  |  |
|---------------------------------------------|-----------------------------|----------|------------|-------|----------|-----------------|--|--|--|
| Name:                                       | Honourable Nicholas Sir     | nor      | ıs         |       | Quarter: | 2022 Oct to Dec |  |  |  |
| <b>Portfolio:</b>                           | Social Development & P      | ove      | erty Reduc | otion |          |                 |  |  |  |
| Travel exper                                | use summary (amount paid th | is q     | uarter):   |       |          |                 |  |  |  |
| In Prov                                     | \$                          | 3,466.04 |            |       |          |                 |  |  |  |
| Other Travel in Province:                   |                             |          | 6,226.24   |       |          |                 |  |  |  |
| Out of Country Travel:                      |                             | \$       | -          |       |          |                 |  |  |  |
| Out of                                      | Province Travel:            | \$       | 1-         |       |          |                 |  |  |  |
| Total travel expenses paid this quarter:    |                             | \$       | 9,692.28   |       |          |                 |  |  |  |
| Travel exper                                | ses fiscal year-to-date:    | \$       | 20,363.38  |       |          |                 |  |  |  |
|                                             |                             |          |            |       |          |                 |  |  |  |