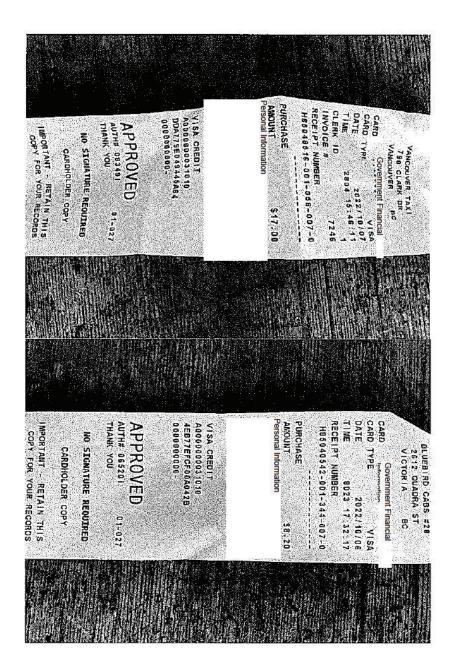

| Minister's Quarterly Travel Expense Summary |                             |          |            |       |          |                 |  |  |  |
|---------------------------------------------|-----------------------------|----------|------------|-------|----------|-----------------|--|--|--|
| Name:                                       | Honourable Nicholas Sir     | nor      | ıs         |       | Quarter: | 2022 Oct to Dec |  |  |  |
| <b>Portfolio:</b>                           | Social Development & P      | ove      | erty Reduc | otion |          |                 |  |  |  |
| Travel exper                                | use summary (amount paid th | is q     | uarter):   |       |          |                 |  |  |  |
| In Prov                                     | \$                          | 3,466.04 |            |       |          |                 |  |  |  |
| Other Travel in Province:                   |                             |          | 6,226.24   |       |          |                 |  |  |  |
| Out of Country Travel:                      |                             | \$       | -          |       |          |                 |  |  |  |
| Out of                                      | Province Travel:            | \$       | 1-         |       |          |                 |  |  |  |
| Total travel expenses paid this quarter:    |                             | \$       | 9,692.28   |       |          |                 |  |  |  |
| Travel exper                                | ses fiscal year-to-date:    | \$       | 20,363.38  |       |          |                 |  |  |  |
|                                             |                             |          |            |       |          |                 |  |  |  |