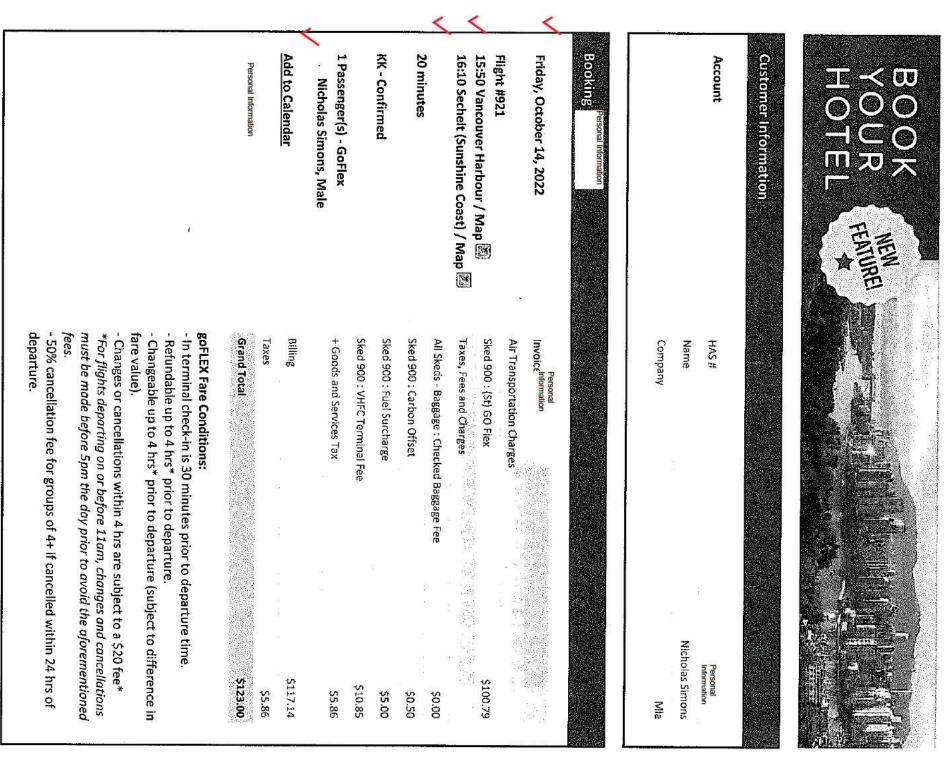

| Minister's Quarterly Travel Expense Summary |                             |          |            |       |          |                 |  |  |  |
|---------------------------------------------|-----------------------------|----------|------------|-------|----------|-----------------|--|--|--|
| Name:                                       | Honourable Nicholas Sir     | nor      | ıs         |       | Quarter: | 2022 Oct to Dec |  |  |  |
| <b>Portfolio:</b>                           | Social Development & P      | ove      | erty Reduc | otion |          |                 |  |  |  |
| Travel exper                                | use summary (amount paid th | is q     | uarter):   |       |          |                 |  |  |  |
| In Prov                                     | \$                          | 3,466.04 |            |       |          |                 |  |  |  |
| Other Travel in Province:                   |                             |          | 6,226.24   |       |          |                 |  |  |  |
| Out of Country Travel:                      |                             | \$       | -          |       |          |                 |  |  |  |
| Out of                                      | Province Travel:            | \$       | 1-         |       |          |                 |  |  |  |
| Total travel expenses paid this quarter:    |                             | \$       | 9,692.28   |       |          |                 |  |  |  |
| Travel exper                                | ses fiscal year-to-date:    | \$       | 20,363.38  |       |          |                 |  |  |  |
|                                             |                             |          |            |       |          |                 |  |  |  |