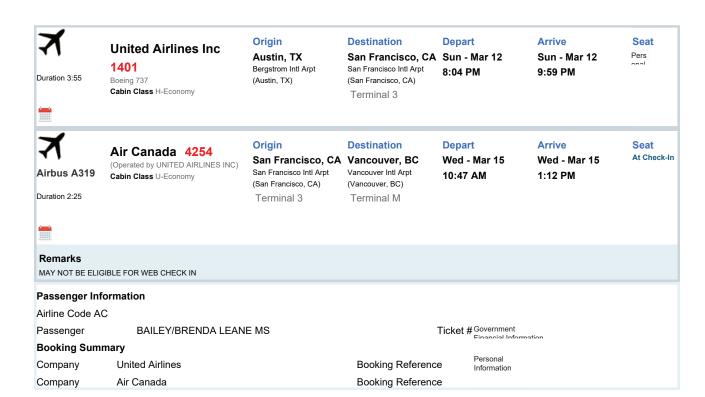

## **Minister's Quarterly Travel Expense Summary**

Name: Honourable Brenda Bailey Quarter: 2023 Jan to Mar

Portfolio: Jobs, Economic Development and Innovation

Travel expense summary (amount paid this quarter):

In Province Flights: \$ 2,030.84

Other Travel in Province: \$ 2,358.94

Out of Country Travel: \$ 1,730.80

Out of Province Travel: \$ 3,298.40

Total travel expenses paid this quarter: \$ 9,418.98

Travel expenses fiscal year-to-date: \$ 9,418.98