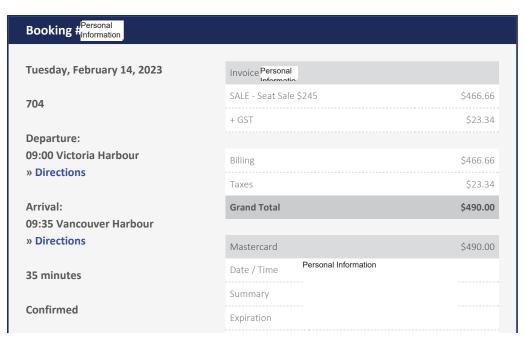

## **Minister's Quarterly Travel Expense Summary**

Name: Honourable Brenda Bailey Quarter: 2023 Jan to Mar

Portfolio: Jobs, Economic Development and Innovation

Travel expense summary (amount paid this quarter):

In Province Flights: \$ 2,030.84

Other Travel in Province: \$ 2,358.94

Out of Country Travel: \$ 1,730.80

Out of Province Travel: \$ 3,298.40

Total travel expenses paid this quarter: \$ 9,418.98

Travel expenses fiscal year-to-date: \$ 9,418.98