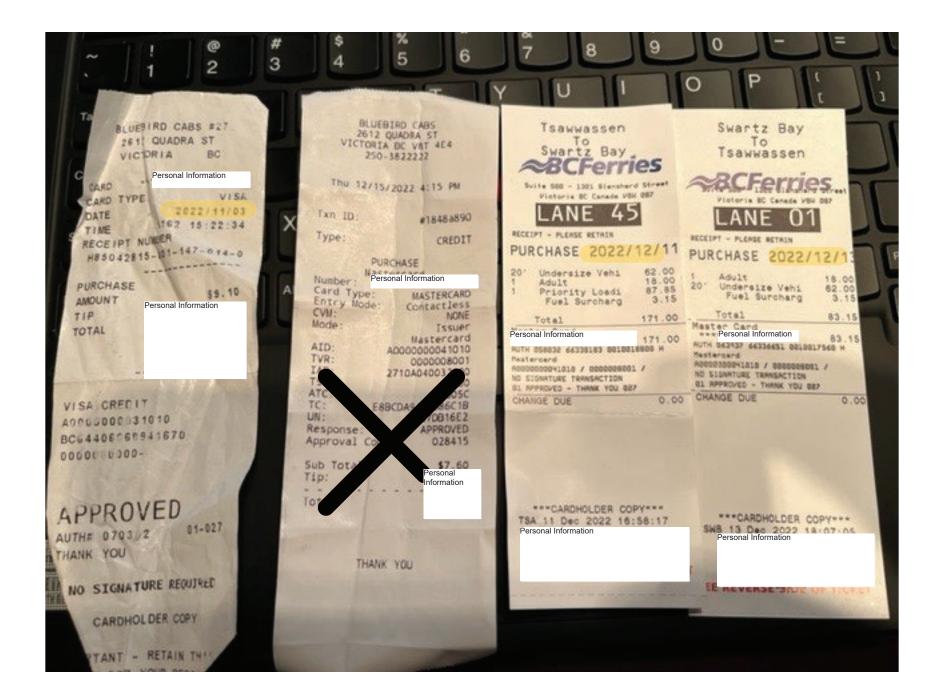

| Act. If yo     | ou have                | any questions r                                                | egarding th  | is collection                  | , please co                | ontact your                | Ministry's [               | Director/Ma                      | anager of li      | nformation  | and Privacy     | <i>'</i> .                   | Ť             |
|----------------|------------------------|----------------------------------------------------------------|--------------|--------------------------------|----------------------------|----------------------------|----------------------------|----------------------------------|-------------------|-------------|-----------------|------------------------------|---------------|
| Date Ja        | nuary                  | 11, 2023                                                       |              | Name Bren                      | da Bailov                  |                            | 1                          | Reason for Travel                |                   |             |                 |                              |               |
| Date Jo        | illualy                | 11, 2023                                                       |              | Manie Diei                     | iua balley                 |                            |                            | Travel to Victoria for Briefings |                   |             |                 |                              |               |
| Headqua        | ırters                 | Vancouver                                                      |              | Job Title                      | Minister                   |                            |                            |                                  |                   |             |                 |                              |               |
| Type Of        | Travel                 | In Province                                                    |              | Ministry JERI                  |                            |                            |                            |                                  |                   |             |                 |                              |               |
| 14.            | 15.                    |                                                                | 16.          | 17.                            | 18.                        |                            |                            | 19.                              |                   | 20.         | 21.             |                              |               |
| Fiscal ye      | ar                     | Destination                                                    | Start of Day | End of Day                     | Day Personal Vehicle Other |                            |                            | Per Die                          | m Meals           | Lodging     | Miscellan       | eous (Car Rer                | ıtal, Phone,  |
| 2023<br>Travel | ]                      |                                                                |              | Use Transp                     |                            |                            | Transport                  | Group<br>Group 4                 |                   | Costs       | ATM Fees, etc.) |                              | ;.)           |
| Date           |                        |                                                                | _hh:mm_      | hh:mm                          | KM                         | Cost                       | Cost                       |                                  | Cost              | Cost        | Cost            | Descr                        | iption        |
| 11-Dec         |                        |                                                                |              | 23:59                          | 70                         | Perso 39.9                 | \$171.00                   | Full Day                         | \$61.00           | \$0.00      | \$0.00          |                              |               |
|                | 12-Dec Victoria 00:00  |                                                                |              | 23:59                          |                            | \$0.00                     | \$0.00                     | Full Day                         | \$61.00           | \$0.00      | \$0.00          |                              |               |
| 13-Dec         | 13-Dec Vancouver 00:00 |                                                                |              | 20:00                          | 70                         | Perso - 39.9               | \$63.15                    | Full Day                         | \$61.00           | \$0.00      | \$0.00          |                              |               |
| <u> </u>       |                        |                                                                |              |                                |                            | \$0.00                     | \$0.00                     |                                  | \$0.00            | \$0.00      | \$0.00          |                              |               |
| $\vdash$       | ╬                      |                                                                |              |                                |                            | \$0.00                     | \$0.00                     |                                  | \$0.00            | \$0.00      | \$0.00          |                              |               |
|                | ╗                      |                                                                |              |                                |                            | \$0.00                     | \$0.00                     |                                  | \$0.00            | \$0.00      | \$0.00          |                              |               |
|                |                        |                                                                |              |                                |                            | \$0.00                     | \$0.00                     |                                  | \$0.00            | \$0.00      | \$0.00          |                              |               |
| 3-Nov          |                        |                                                                |              |                                |                            | \$0.00                     | \$9.10                     |                                  | \$0.00            | \$0.00      | \$0.00          |                              |               |
|                |                        |                                                                |              |                                |                            | \$0.00                     | \$0.00                     |                                  | \$0.00            | \$0.00      | \$0.00          |                              |               |
|                |                        | TOTALS O                                                       | F COLUMNS    | 3                              |                            | 22.<br>\$79.80<br>Personal | 23.                        |                                  | \$183.00          | \$0.00      | \$0.00          | 27. Claim 506.05 Persor      |               |
| 28.            |                        | 29.                                                            | 20           |                                |                            | Information                | \$243.25                   | 32.                              | \$103.00          | 33.         | \$0.00          | Inform                       | ation         |
|                | ent Code               |                                                                | 30.          | ce Line                        |                            | 31.                        | OR                         |                                  | +                 |             | er Code         | <i>34.</i> Amo               | ount          |
|                | 125                    | 51000                                                          | 080          |                                |                            | 5701                       | Personal Information 51MT\ |                                  |                   | Persona     | 323.05 Perso    | nal T                        |               |
|                |                        |                                                                |              |                                |                            | 575                        | 0                          | 51MTC                            |                   | Informat    | ion =           | 183.00 \$0                   |               |
|                |                        |                                                                |              |                                |                            |                            |                            |                                  |                   |             |                 | \$0.                         | .00           |
|                |                        |                                                                |              |                                |                            |                            |                            |                                  |                   |             |                 | \$0                          | .00           |
|                |                        |                                                                |              |                                |                            |                            |                            |                                  |                   |             |                 | \$0                          | .00           |
| Drafted        | by Nil                 | ki McVicar                                                     |              | Only                           | y if different f           | rom traveller              |                            |                                  | A                 | MOUNT F     | AYABLE          | 35. Perso<br>\$506.05 Inform | nal<br>nation |
| Ар             | provals                | 36.<br>Traveller                                               | Brenda Bai   | ailey VIA EMAIL                |                            |                            |                            |                                  | 37.<br>Spending A | Authority F | avi Parmar      | - VIA EMA                    | IL            |
|                | ecemb                  | er 11th - Travel t<br>er 12th - Briefing<br>er 13th - Briefing | js           | el home                        |                            |                            |                            |                                  |                   |             |                 |                              |               |
|                | ec 15tl                | n Cab - to be clai                                             | med throug   | ugh Caucus for Caucus Retreat. |                            |                            |                            |                                  |                   |             |                 |                              |               |
| N              | lovemb                 | er 3rd - Cab                                                   |              |                                |                            |                            |                            | AUDITED JAN 18/23 JKV            |                   |             |                 |                              |               |
|                |                        |                                                                |              |                                |                            |                            |                            |                                  |                   |             |                 |                              |               |