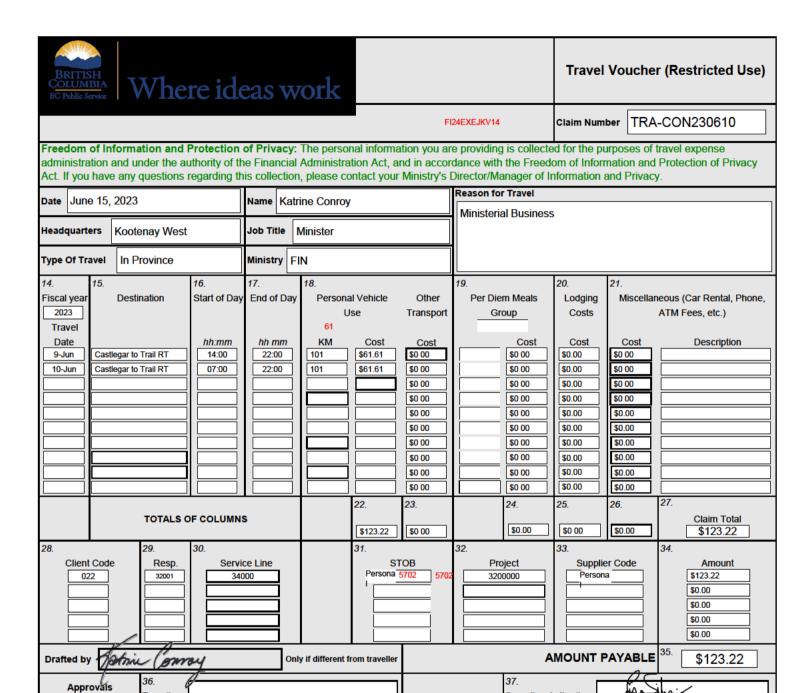

### Where ideas work

Travel Voucher (Restricted Use)

FI24EXEJKV01

Claim Number

TRA-CON230324

Freedom of Information and Protection of Privacy: The personal information you are providing is collected for the purposes of travel expense administration and under the authority of the Financial Administration Act, and in accordance with the Freedom of Information and Protection of Privacy Act. If you have any questions regarding this collection, please contact your Ministry's Director/Manager of Information and Privacy.

| Date                              | April 1  | 1, 2023                                         |                |                                     | Name K                          | atrine Conre     | ov                                                                                                                                                                                                                                                                                                                                                                                                                                                                                                                                                                                                                                                                                                                                                                                                                                                                                                                                                                                                                                                                                                                                                                                                                                                                                                                                                                                                                                                                                                                                                                                                                                                                                                                                                                                                                                                                                                                                                                                                                                                                                                                                                                                                                                                                                                                                                                                                                                                                                 |                                                                                                                                                                                                                                                                                                                                                                                                                                                                                                                                                                                                                                                                                                                                                                                                                                                                                                                                                                                                                                                                                                                                                                                                                                                                                                                                                                                                                                                                                                                                                                                                                                                                                                                                                                                                                                                                                                                                                                                                                                                                                                                                                                                                                                                                                                                                                                                            | Reason fo | or Travel                                                                                        |                                                                                                               |                                                                                                                                                                                                                                                                                                                                                                                                                                                                                                                                                                                                                                                                                                                                                                                                                                                                                                                                                                                                                                                                                                                                                                                                                                                                                                                                                                                                                                                                                                                                                                                                                                                                                                                                                                                                                                                                                                                                                                                                                                                                                                                                                                                                                                                                                                                                                                                             |     |         |                    |
|-----------------------------------|----------|-------------------------------------------------|----------------|-------------------------------------|---------------------------------|------------------|------------------------------------------------------------------------------------------------------------------------------------------------------------------------------------------------------------------------------------------------------------------------------------------------------------------------------------------------------------------------------------------------------------------------------------------------------------------------------------------------------------------------------------------------------------------------------------------------------------------------------------------------------------------------------------------------------------------------------------------------------------------------------------------------------------------------------------------------------------------------------------------------------------------------------------------------------------------------------------------------------------------------------------------------------------------------------------------------------------------------------------------------------------------------------------------------------------------------------------------------------------------------------------------------------------------------------------------------------------------------------------------------------------------------------------------------------------------------------------------------------------------------------------------------------------------------------------------------------------------------------------------------------------------------------------------------------------------------------------------------------------------------------------------------------------------------------------------------------------------------------------------------------------------------------------------------------------------------------------------------------------------------------------------------------------------------------------------------------------------------------------------------------------------------------------------------------------------------------------------------------------------------------------------------------------------------------------------------------------------------------------------------------------------------------------------------------------------------------------|--------------------------------------------------------------------------------------------------------------------------------------------------------------------------------------------------------------------------------------------------------------------------------------------------------------------------------------------------------------------------------------------------------------------------------------------------------------------------------------------------------------------------------------------------------------------------------------------------------------------------------------------------------------------------------------------------------------------------------------------------------------------------------------------------------------------------------------------------------------------------------------------------------------------------------------------------------------------------------------------------------------------------------------------------------------------------------------------------------------------------------------------------------------------------------------------------------------------------------------------------------------------------------------------------------------------------------------------------------------------------------------------------------------------------------------------------------------------------------------------------------------------------------------------------------------------------------------------------------------------------------------------------------------------------------------------------------------------------------------------------------------------------------------------------------------------------------------------------------------------------------------------------------------------------------------------------------------------------------------------------------------------------------------------------------------------------------------------------------------------------------------------------------------------------------------------------------------------------------------------------------------------------------------------------------------------------------------------------------------------------------------------|-----------|--------------------------------------------------------------------------------------------------|---------------------------------------------------------------------------------------------------------------|---------------------------------------------------------------------------------------------------------------------------------------------------------------------------------------------------------------------------------------------------------------------------------------------------------------------------------------------------------------------------------------------------------------------------------------------------------------------------------------------------------------------------------------------------------------------------------------------------------------------------------------------------------------------------------------------------------------------------------------------------------------------------------------------------------------------------------------------------------------------------------------------------------------------------------------------------------------------------------------------------------------------------------------------------------------------------------------------------------------------------------------------------------------------------------------------------------------------------------------------------------------------------------------------------------------------------------------------------------------------------------------------------------------------------------------------------------------------------------------------------------------------------------------------------------------------------------------------------------------------------------------------------------------------------------------------------------------------------------------------------------------------------------------------------------------------------------------------------------------------------------------------------------------------------------------------------------------------------------------------------------------------------------------------------------------------------------------------------------------------------------------------------------------------------------------------------------------------------------------------------------------------------------------------------------------------------------------------------------------------------------------------|-----|---------|--------------------|
| Heado                             | quarters | Kooten                                          | ay West        |                                     | Job Title                       | Minister         |                                                                                                                                                                                                                                                                                                                                                                                                                                                                                                                                                                                                                                                                                                                                                                                                                                                                                                                                                                                                                                                                                                                                                                                                                                                                                                                                                                                                                                                                                                                                                                                                                                                                                                                                                                                                                                                                                                                                                                                                                                                                                                                                                                                                                                                                                                                                                                                                                                                                                    |                                                                                                                                                                                                                                                                                                                                                                                                                                                                                                                                                                                                                                                                                                                                                                                                                                                                                                                                                                                                                                                                                                                                                                                                                                                                                                                                                                                                                                                                                                                                                                                                                                                                                                                                                                                                                                                                                                                                                                                                                                                                                                                                                                                                                                                                                                                                                                                            | Minister  | rial Busines                                                                                     | SS                                                                                                            |                                                                                                                                                                                                                                                                                                                                                                                                                                                                                                                                                                                                                                                                                                                                                                                                                                                                                                                                                                                                                                                                                                                                                                                                                                                                                                                                                                                                                                                                                                                                                                                                                                                                                                                                                                                                                                                                                                                                                                                                                                                                                                                                                                                                                                                                                                                                                                                             |     |         |                    |
| Туре                              | Of Trave | In Pro                                          | vince          |                                     | Ministry                        | FIN              |                                                                                                                                                                                                                                                                                                                                                                                                                                                                                                                                                                                                                                                                                                                                                                                                                                                                                                                                                                                                                                                                                                                                                                                                                                                                                                                                                                                                                                                                                                                                                                                                                                                                                                                                                                                                                                                                                                                                                                                                                                                                                                                                                                                                                                                                                                                                                                                                                                                                                    |                                                                                                                                                                                                                                                                                                                                                                                                                                                                                                                                                                                                                                                                                                                                                                                                                                                                                                                                                                                                                                                                                                                                                                                                                                                                                                                                                                                                                                                                                                                                                                                                                                                                                                                                                                                                                                                                                                                                                                                                                                                                                                                                                                                                                                                                                                                                                                                            |           |                                                                                                  |                                                                                                               |                                                                                                                                                                                                                                                                                                                                                                                                                                                                                                                                                                                                                                                                                                                                                                                                                                                                                                                                                                                                                                                                                                                                                                                                                                                                                                                                                                                                                                                                                                                                                                                                                                                                                                                                                                                                                                                                                                                                                                                                                                                                                                                                                                                                                                                                                                                                                                                             |     |         |                    |
| 14. Fiscal 202 Trav Dat 23-M 24-M | 3 vel te | Destina  Destina  astlegar to Cr  ranbrook to C | anbrook        | 16. Start of Day  hh:mm 16:00 07:00 | 17. End of Di hh:mm 23:59 17:00 | 0.000            | Cost \$138.51 \$138.51 \$0.00 \$0.00 \$0.00 \$0.00 \$0.00 \$0.00 \$0.00 \$0.00 \$0.00 \$0.00 \$0.00 \$0.00 \$0.00 \$0.00 \$0.00 \$0.00 \$0.00 \$0.00 \$0.00 \$0.00 \$0.00 \$0.00 \$0.00 \$0.00 \$0.00 \$0.00 \$0.00 \$0.00 \$0.00 \$0.00 \$0.00 \$0.00 \$0.00 \$0.00 \$0.00 \$0.00 \$0.00 \$0.00 \$0.00 \$0.00 \$0.00 \$0.00 \$0.00 \$0.00 \$0.00 \$0.00 \$0.00 \$0.00 \$0.00 \$0.00 \$0.00 \$0.00 \$0.00 \$0.00 \$0.00 \$0.00 \$0.00 \$0.00 \$0.00 \$0.00 \$0.00 \$0.00 \$0.00 \$0.00 \$0.00 \$0.00 \$0.00 \$0.00 \$0.00 \$0.00 \$0.00 \$0.00 \$0.00 \$0.00 \$0.00 \$0.00 \$0.00 \$0.00 \$0.00 \$0.00 \$0.00 \$0.00 \$0.00 \$0.00 \$0.00 \$0.00 \$0.00 \$0.00 \$0.00 \$0.00 \$0.00 \$0.00 \$0.00 \$0.00 \$0.00 \$0.00 \$0.00 \$0.00 \$0.00 \$0.00 \$0.00 \$0.00 \$0.00 \$0.00 \$0.00 \$0.00 \$0.00 \$0.00 \$0.00 \$0.00 \$0.00 \$0.00 \$0.00 \$0.00 \$0.00 \$0.00 \$0.00 \$0.00 \$0.00 \$0.00 \$0.00 \$0.00 \$0.00 \$0.00 \$0.00 \$0.00 \$0.00 \$0.00 \$0.00 \$0.00 \$0.00 \$0.00 \$0.00 \$0.00 \$0.00 \$0.00 \$0.00 \$0.00 \$0.00 \$0.00 \$0.00 \$0.00 \$0.00 \$0.00 \$0.00 \$0.00 \$0.00 \$0.00 \$0.00 \$0.00 \$0.00 \$0.00 \$0.00 \$0.00 \$0.00 \$0.00 \$0.00 \$0.00 \$0.00 \$0.00 \$0.00 \$0.00 \$0.00 \$0.00 \$0.00 \$0.00 \$0.00 \$0.00 \$0.00 \$0.00 \$0.00 \$0.00 \$0.00 \$0.00 \$0.00 \$0.00 \$0.00 \$0.00 \$0.00 \$0.00 \$0.00 \$0.00 \$0.00 \$0.00 \$0.00 \$0.00 \$0.00 \$0.00 \$0.00 \$0.00 \$0.00 \$0.00 \$0.00 \$0.00 \$0.00 \$0.00 \$0.00 \$0.00 \$0.00 \$0.00 \$0.00 \$0.00 \$0.00 \$0.00 \$0.00 \$0.00 \$0.00 \$0.00 \$0.00 \$0.00 \$0.00 \$0.00 \$0.00 \$0.00 \$0.00 \$0.00 \$0.00 \$0.00 \$0.00 \$0.00 \$0.00 \$0.00 \$0.00 \$0.00 \$0.00 \$0.00 \$0.00 \$0.00 \$0.00 \$0.00 \$0.00 \$0.00 \$0.00 \$0.00 \$0.00 \$0.00 \$0.00 \$0.00 \$0.00 \$0.00 \$0.00 \$0.00 \$0.00 \$0.00 \$0.00 \$0.00 \$0.00 \$0.00 \$0.00 \$0.00 \$0.00 \$0.00 \$0.00 \$0.00 \$0.00 \$0.00 \$0.00 \$0.00 \$0.00 \$0.00 \$0.00 \$0.00 \$0.00 \$0.00 \$0.00 \$0.00 \$0.00 \$0.00 \$0.00 \$0.00 \$0.00 \$0.00 \$0.00 \$0.00 \$0.00 \$0.00 \$0.00 \$0.00 \$0.00 \$0.00 \$0.00 \$0.00 \$0.00 \$0.00 \$0.00 \$0.00 \$0.00 \$0.00 \$0.00 \$0.00 \$0.00 \$0.00 \$0.00 \$0.00 \$0.00 \$0.00 \$0.00 \$0.00 \$0.00 \$0.00 \$0.00 \$0.00 \$0.00 \$0.00 \$0.00 \$0.00 \$0.00 \$0.00 \$0.00 \$0.00 \$0.00 \$0.00 \$0.00 \$0.00 \$0.00 \$0.00 \$0.00 \$0.00 \$0.00 \$0.00 \$0.00 \$0.00 \$0.00 \$0.00 \$0.00 \$0.00 \$0.00 \$0.00 \$0.00 \$0.00 \$0.00 \$0.00 \$0.00 \$0.00 \$0.00 \$0.00 \$0.00 \$0. | Other Transport  Cost   \$0.00   \$0.00   \$0.00   \$0.00   \$0.00   \$0.00   \$0.00   \$0.00   \$0.00   \$0.00   \$0.00   \$0.00   \$0.00   \$0.00   \$0.00   \$0.00   \$0.00   \$0.00   \$0.00   \$0.00   \$0.00   \$0.00   \$0.00   \$0.00   \$0.00   \$0.00   \$0.00   \$0.00   \$0.00   \$0.00   \$0.00   \$0.00   \$0.00   \$0.00   \$0.00   \$0.00   \$0.00   \$0.00   \$0.00   \$0.00   \$0.00   \$0.00   \$0.00   \$0.00   \$0.00   \$0.00   \$0.00   \$0.00   \$0.00   \$0.00   \$0.00   \$0.00   \$0.00   \$0.00   \$0.00   \$0.00   \$0.00   \$0.00   \$0.00   \$0.00   \$0.00   \$0.00   \$0.00   \$0.00   \$0.00   \$0.00   \$0.00   \$0.00   \$0.00   \$0.00   \$0.00   \$0.00   \$0.00   \$0.00   \$0.00   \$0.00   \$0.00   \$0.00   \$0.00   \$0.00   \$0.00   \$0.00   \$0.00   \$0.00   \$0.00   \$0.00   \$0.00   \$0.00   \$0.00   \$0.00   \$0.00   \$0.00   \$0.00   \$0.00   \$0.00   \$0.00   \$0.00   \$0.00   \$0.00   \$0.00   \$0.00   \$0.00   \$0.00   \$0.00   \$0.00   \$0.00   \$0.00   \$0.00   \$0.00   \$0.00   \$0.00   \$0.00   \$0.00   \$0.00   \$0.00   \$0.00   \$0.00   \$0.00   \$0.00   \$0.00   \$0.00   \$0.00   \$0.00   \$0.00   \$0.00   \$0.00   \$0.00   \$0.00   \$0.00   \$0.00   \$0.00   \$0.00   \$0.00   \$0.00   \$0.00   \$0.00   \$0.00   \$0.00   \$0.00   \$0.00   \$0.00   \$0.00   \$0.00   \$0.00   \$0.00   \$0.00   \$0.00   \$0.00   \$0.00   \$0.00   \$0.00   \$0.00   \$0.00   \$0.00   \$0.00   \$0.00   \$0.00   \$0.00   \$0.00   \$0.00   \$0.00   \$0.00   \$0.00   \$0.00   \$0.00   \$0.00   \$0.00   \$0.00   \$0.00   \$0.00   \$0.00   \$0.00   \$0.00   \$0.00   \$0.00   \$0.00   \$0.00   \$0.00   \$0.00   \$0.00   \$0.00   \$0.00   \$0.00   \$0.00   \$0.00   \$0.00   \$0.00   \$0.00   \$0.00   \$0.00   \$0.00   \$0.00   \$0.00   \$0.00   \$0.00   \$0.00   \$0.00   \$0.00   \$0.00   \$0.00   \$0.00   \$0.00   \$0.00   \$0.00   \$0.00   \$0.00   \$0.00   \$0.00   \$0.00   \$0.00   \$0.00   \$0.00   \$0.00   \$0.00   \$0.00   \$0.00   \$0.00   \$0.00   \$0.00   \$0.00   \$0.00   \$0.00   \$0.00   \$0.00   \$0.00   \$0.00   \$0.00   \$0.00   \$0.00   \$0.00   \$0.00   \$0.00   \$0.00   \$0.00   \$0.00   \$0.00   \$0.00   \$0.00   \$0.00   \$0.00   \$0.00   \$0.00   \$0.00   \$0.00   \$0.00   \$0.00   \$0.00   \$0.00   \$0.00   \$0.00   \$0.00   \$0.00   \$0.00 |           | em Meals froup p 4  Cost \$36.00 \$27.00 \$0.00 \$0.00 \$0.00 \$0.00 \$0.00 \$0.00 \$0.00 \$0.00 | 20. Lodging Costs  Cost \$139.20 \$0.00 \$0.00 \$0.00 \$0.00 \$0.00 \$0.00 \$0.00 \$0.00 \$0.00 \$0.00 \$0.00 | Cost   \$0.00   \$0.00   \$0.00   \$0.00   \$0.00   \$0.00   \$0.00   \$0.00   \$0.00   \$0.00   \$0.00   \$0.00   \$0.00   \$0.00   \$0.00   \$0.00   \$0.00   \$0.00   \$0.00   \$0.00   \$0.00   \$0.00   \$0.00   \$0.00   \$0.00   \$0.00   \$0.00   \$0.00   \$0.00   \$0.00   \$0.00   \$0.00   \$0.00   \$0.00   \$0.00   \$0.00   \$0.00   \$0.00   \$0.00   \$0.00   \$0.00   \$0.00   \$0.00   \$0.00   \$0.00   \$0.00   \$0.00   \$0.00   \$0.00   \$0.00   \$0.00   \$0.00   \$0.00   \$0.00   \$0.00   \$0.00   \$0.00   \$0.00   \$0.00   \$0.00   \$0.00   \$0.00   \$0.00   \$0.00   \$0.00   \$0.00   \$0.00   \$0.00   \$0.00   \$0.00   \$0.00   \$0.00   \$0.00   \$0.00   \$0.00   \$0.00   \$0.00   \$0.00   \$0.00   \$0.00   \$0.00   \$0.00   \$0.00   \$0.00   \$0.00   \$0.00   \$0.00   \$0.00   \$0.00   \$0.00   \$0.00   \$0.00   \$0.00   \$0.00   \$0.00   \$0.00   \$0.00   \$0.00   \$0.00   \$0.00   \$0.00   \$0.00   \$0.00   \$0.00   \$0.00   \$0.00   \$0.00   \$0.00   \$0.00   \$0.00   \$0.00   \$0.00   \$0.00   \$0.00   \$0.00   \$0.00   \$0.00   \$0.00   \$0.00   \$0.00   \$0.00   \$0.00   \$0.00   \$0.00   \$0.00   \$0.00   \$0.00   \$0.00   \$0.00   \$0.00   \$0.00   \$0.00   \$0.00   \$0.00   \$0.00   \$0.00   \$0.00   \$0.00   \$0.00   \$0.00   \$0.00   \$0.00   \$0.00   \$0.00   \$0.00   \$0.00   \$0.00   \$0.00   \$0.00   \$0.00   \$0.00   \$0.00   \$0.00   \$0.00   \$0.00   \$0.00   \$0.00   \$0.00   \$0.00   \$0.00   \$0.00   \$0.00   \$0.00   \$0.00   \$0.00   \$0.00   \$0.00   \$0.00   \$0.00   \$0.00   \$0.00   \$0.00   \$0.00   \$0.00   \$0.00   \$0.00   \$0.00   \$0.00   \$0.00   \$0.00   \$0.00   \$0.00   \$0.00   \$0.00   \$0.00   \$0.00   \$0.00   \$0.00   \$0.00   \$0.00   \$0.00   \$0.00   \$0.00   \$0.00   \$0.00   \$0.00   \$0.00   \$0.00   \$0.00   \$0.00   \$0.00   \$0.00   \$0.00   \$0.00   \$0.00   \$0.00   \$0.00   \$0.00   \$0.00   \$0.00   \$0.00   \$0.00   \$0.00   \$0.00   \$0.00   \$0.00   \$0.00   \$0.00   \$0.00   \$0.00   \$0.00   \$0.00   \$0.00   \$0.00   \$0.00   \$0.00   \$0.00   \$0.00   \$0.00   \$0.00   \$0.00   \$0.00   \$0.00   \$0.00   \$0.00   \$0.00   \$0.00   \$0.00   \$0.00   \$0.00   \$0.00   \$0.00   \$0.00   \$0.00   \$0.00   \$0.00   \$0.00   \$0.00   \$0.00   \$0.00   \$0.00   \$0.00   \$0.00   \$0.00   \$0.00 |     | Fees, e | ental, Phone, tc.) |
|                                   |          | т                                               | OTALS O        | F COLUMNS                           |                                 |                  | \$277.02                                                                                                                                                                                                                                                                                                                                                                                                                                                                                                                                                                                                                                                                                                                                                                                                                                                                                                                                                                                                                                                                                                                                                                                                                                                                                                                                                                                                                                                                                                                                                                                                                                                                                                                                                                                                                                                                                                                                                                                                                                                                                                                                                                                                                                                                                                                                                                                                                                                                           | \$0.00                                                                                                                                                                                                                                                                                                                                                                                                                                                                                                                                                                                                                                                                                                                                                                                                                                                                                                                                                                                                                                                                                                                                                                                                                                                                                                                                                                                                                                                                                                                                                                                                                                                                                                                                                                                                                                                                                                                                                                                                                                                                                                                                                                                                                                                                                                                                                                                     |           | 24.<br>\$63.00                                                                                   | 25.<br>\$139.20                                                                                               | 26.                                                                                                                                                                                                                                                                                                                                                                                                                                                                                                                                                                                                                                                                                                                                                                                                                                                                                                                                                                                                                                                                                                                                                                                                                                                                                                                                                                                                                                                                                                                                                                                                                                                                                                                                                                                                                                                                                                                                                                                                                                                                                                                                                                                                                                                                                                                                                                                         | 27. |         | Total              |
| 28.<br>[<br>[<br>[                | O22      | de   29                                         | Resp.<br>32001 | 30.<br>Servic<br>3400               |                                 |                  | 31.<br>ST<br>5702                                                                                                                                                                                                                                                                                                                                                                                                                                                                                                                                                                                                                                                                                                                                                                                                                                                                                                                                                                                                                                                                                                                                                                                                                                                                                                                                                                                                                                                                                                                                                                                                                                                                                                                                                                                                                                                                                                                                                                                                                                                                                                                                                                                                                                                                                                                                                                                                                                                                  | ОВ                                                                                                                                                                                                                                                                                                                                                                                                                                                                                                                                                                                                                                                                                                                                                                                                                                                                                                                                                                                                                                                                                                                                                                                                                                                                                                                                                                                                                                                                                                                                                                                                                                                                                                                                                                                                                                                                                                                                                                                                                                                                                                                                                                                                                                                                                                                                                                                         |           | oject                                                                                            | Supplie Perso                                                                                                 | er Code<br>nal                                                                                                                                                                                                                                                                                                                                                                                                                                                                                                                                                                                                                                                                                                                                                                                                                                                                                                                                                                                                                                                                                                                                                                                                                                                                                                                                                                                                                                                                                                                                                                                                                                                                                                                                                                                                                                                                                                                                                                                                                                                                                                                                                                                                                                                                                                                                                                              | 34. |         | ount               |
| Drafte                            | d by     |                                                 |                |                                     | 0                               | nly if different | from traveller                                                                                                                                                                                                                                                                                                                                                                                                                                                                                                                                                                                                                                                                                                                                                                                                                                                                                                                                                                                                                                                                                                                                                                                                                                                                                                                                                                                                                                                                                                                                                                                                                                                                                                                                                                                                                                                                                                                                                                                                                                                                                                                                                                                                                                                                                                                                                                                                                                                                     |                                                                                                                                                                                                                                                                                                                                                                                                                                                                                                                                                                                                                                                                                                                                                                                                                                                                                                                                                                                                                                                                                                                                                                                                                                                                                                                                                                                                                                                                                                                                                                                                                                                                                                                                                                                                                                                                                                                                                                                                                                                                                                                                                                                                                                                                                                                                                                                            |           | A                                                                                                | MOUNT P                                                                                                       | AYABLE                                                                                                                                                                                                                                                                                                                                                                                                                                                                                                                                                                                                                                                                                                                                                                                                                                                                                                                                                                                                                                                                                                                                                                                                                                                                                                                                                                                                                                                                                                                                                                                                                                                                                                                                                                                                                                                                                                                                                                                                                                                                                                                                                                                                                                                                                                                                                                                      | 35. |         | 9.22               |
| A Notes                           | pproval  | ls 36                                           | aveller        | John                                | Com                             | roy              |                                                                                                                                                                                                                                                                                                                                                                                                                                                                                                                                                                                                                                                                                                                                                                                                                                                                                                                                                                                                                                                                                                                                                                                                                                                                                                                                                                                                                                                                                                                                                                                                                                                                                                                                                                                                                                                                                                                                                                                                                                                                                                                                                                                                                                                                                                                                                                                                                                                                                    |                                                                                                                                                                                                                                                                                                                                                                                                                                                                                                                                                                                                                                                                                                                                                                                                                                                                                                                                                                                                                                                                                                                                                                                                                                                                                                                                                                                                                                                                                                                                                                                                                                                                                                                                                                                                                                                                                                                                                                                                                                                                                                                                                                                                                                                                                                                                                                                            |           | 37.<br>Spending A                                                                                | authority                                                                                                     | Ma                                                                                                                                                                                                                                                                                                                                                                                                                                                                                                                                                                                                                                                                                                                                                                                                                                                                                                                                                                                                                                                                                                                                                                                                                                                                                                                                                                                                                                                                                                                                                                                                                                                                                                                                                                                                                                                                                                                                                                                                                                                                                                                                                                                                                                                                                                                                                                                          | > L |         | Save               |
|                                   |          |                                                 |                |                                     |                                 | e e              |                                                                                                                                                                                                                                                                                                                                                                                                                                                                                                                                                                                                                                                                                                                                                                                                                                                                                                                                                                                                                                                                                                                                                                                                                                                                                                                                                                                                                                                                                                                                                                                                                                                                                                                                                                                                                                                                                                                                                                                                                                                                                                                                                                                                                                                                                                                                                                                                                                                                                    |                                                                                                                                                                                                                                                                                                                                                                                                                                                                                                                                                                                                                                                                                                                                                                                                                                                                                                                                                                                                                                                                                                                                                                                                                                                                                                                                                                                                                                                                                                                                                                                                                                                                                                                                                                                                                                                                                                                                                                                                                                                                                                                                                                                                                                                                                                                                                                                            |           |                                                                                                  | AUDITED AP                                                                                                    | RIL 12/23 JK                                                                                                                                                                                                                                                                                                                                                                                                                                                                                                                                                                                                                                                                                                                                                                                                                                                                                                                                                                                                                                                                                                                                                                                                                                                                                                                                                                                                                                                                                                                                                                                                                                                                                                                                                                                                                                                                                                                                                                                                                                                                                                                                                                                                                                                                                                                                                                                | v   |         |                    |