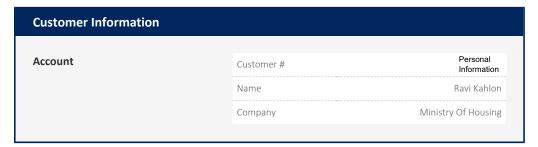

## **Minister's Quarterly Travel Expense Summary**

Name: Honourable Ravi Kahlon

**Quarter:** 2023 April to June

Portfolio: Housing

Travel expense summary (amount paid this quarter):

In Province Flights: \$ 4,589.91