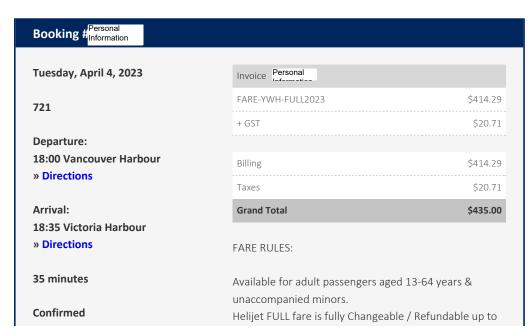

Security Concern From:

To:

Wilkins, Molly HOUS:EX
Security Concern Reservation Confirmation Subject:

Date: April 19, 2023 10:36:46 AM

This email came from an external source. Only open attachments or links that you are expecting from a known sender.