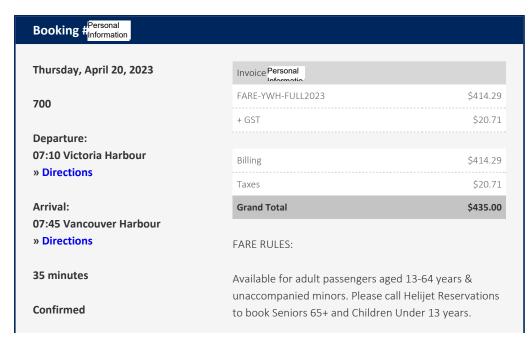

Security Concern From:

To:

Wilkins, Molly HOUS:EX
Security Concern Reservation Confirmation Subject:

Date: April 19, 2023 10:36:46 AM

This email came from an external source. Only open attachments or links that you are expecting from a known sender.