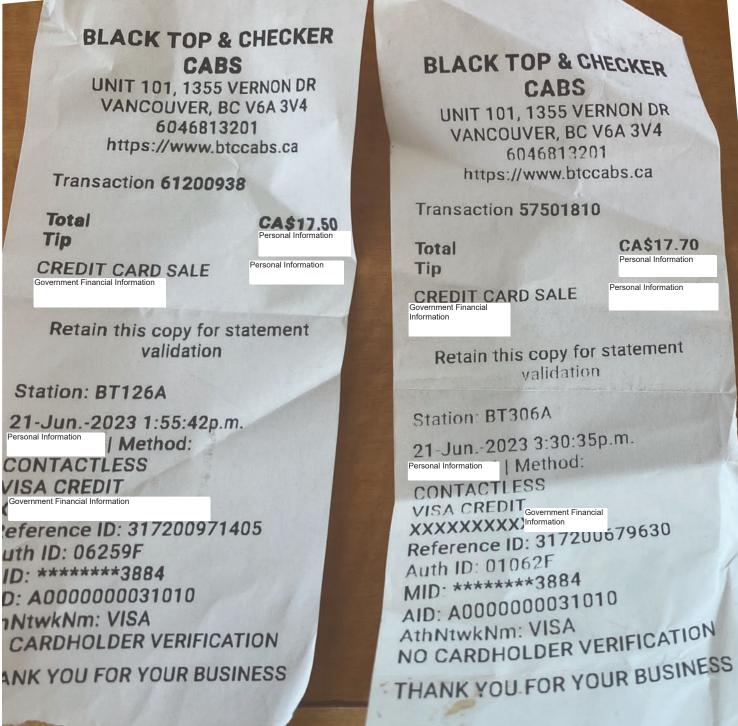

| 1 |  |
|---|--|
|   |  |
|   |  |
|   |  |
|   |  |
|   |  |
|   |  |
|   |  |
|   |  |
|   |  |
|   |  |
|   |  |
|   |  |
|   |  |
|   |  |
|   |  |
|   |  |
| ~ |  |
|   |  |
| _ |  |
| _ |  |

| Notes 06/18/2<br>06/19/2<br>06/20/2                                                                                            | Approvals      | I | 28.<br>Client Code                |                         |        |        |                  |        | 20-Jun Hali       |                                  |             | Fiscal year                                          | - 04            | Headquarters              | Date June 29, 2023   | Freedom of In<br>administration<br>Act. If you haw                                                                                                                                                                                                                                                                                                                                                                                         |              | BIRITISH<br>COLUMBIA<br>BC Dublic Service |
|--------------------------------------------------------------------------------------------------------------------------------|----------------|---|-----------------------------------|-------------------------|--------|--------|------------------|--------|-------------------|----------------------------------|-------------|------------------------------------------------------|-----------------|---------------------------|----------------------|--------------------------------------------------------------------------------------------------------------------------------------------------------------------------------------------------------------------------------------------------------------------------------------------------------------------------------------------------------------------------------------------------------------------------------------------|--------------|-------------------------------------------|
| 06/18/2023 Van-Halifax AC flight on pcard,<br>06/19/2023 Halifax, hotel \$221.70<br>06/20/2023 Halifax-Van AC flight on pcard, | rais 36        |   | e Resp.                           | TOTALS                  |        |        |                  |        | Halifax-Van AC    | Van-Halifax <u>AC</u><br>Halifax |             | Destination                                          | Out of Province | Vancouver                 | 2023                 | Freedom of Information and Protection of Privacy: The personal information you are providing is collected for the purposes of travel expense<br>administration and under the authority of the Financial Administration Act, and in accordance with the Freedom of Information and Protection of F<br>Act. If you have any questions regarding this collection, please contact your Ministry's Director/Manager of Information and Privacy. |              | yner felgerijskerestenskestilfiserij      |
| AC flight on po<br>AC flight on po<br>AC flight on po                                                                          |                |   | 30.<br>Service Line               | TOTALS OF COLUMNS       |        |        |                  |        | 00:00             | 00:00                            | hhimm       | Start of Day En                                      |                 | ol                        | Na                   | Protection of I<br>alhority of the F<br>regarding this of                                                                                                                                                                                                                                                                                                                                                                                  |              | Where ideas work                          |
|                                                                                                                                | ╢              |   |                                   |                         |        |        |                  |        | 22:00             | 23:59<br>23:59                   | hhrmm       | d of Day                                             | istry AC        | Job Title                 | Name Niki Sharma     | Privacy: T<br>Financial A<br>collection,                                                                                                                                                                                                                                                                                                                                                                                                   |              | TS WO                                     |
| B per diem\$61.00, Cabs (\$72.00+\$30.50), hotel \$221.70<br>B per diem \$48.50, Cabs (\$31.00 +\$60.00)                       |                |   |                                   |                         |        |        |                  |        |                   |                                  | <b>]</b>    | no.<br>Personal Vehicle<br>Use                       |                 | httorney General Minister | sharma               | The persona<br>Indministration<br>Indease con                                                                                                                                                                                                                                                                                                                                                                                              |              | ork                                       |
| .00, Cabs<br>\$48.50, Ca                                                                                                       |                |   | 37<br>STOB                        | 22.<br>[\$0.00]         |        |        |                  |        |                   |                                  | Cost        |                                                      |                 | Ministe                   |                      | al information<br>on Act, and<br>tact your N                                                                                                                                                                                                                                                                                                                                                                                               |              |                                           |
| (\$72.00+\$<br>bs (\$31.00                                                                                                     |                |   |                                   | 23.<br>\$193.50         | \$0.00 | \$0,00 | \$0.00<br>\$0.00 | \$0,00 | \$97,00<br>\$0.00 | \$0,00                           | Cost        | Other<br>Transport                                   |                 | Y                         |                      | on you are<br>1 in accord<br>Ninistry's D                                                                                                                                                                                                                                                                                                                                                                                                  |              |                                           |
|                                                                                                                                |                |   | 32.<br>Project                    |                         |        |        |                  |        | LAD               | Full Day                         | ]::[        | 79<br>Per Diem Meals<br>Group<br>Group 4             |                 |                           | Reason for Travel    | providing<br>ance with t<br>irector/Mar                                                                                                                                                                                                                                                                                                                                                                                                    | ,            |                                           |
| Spending Authority<br>tel \$221.70                                                                                             | 37             |   |                                   | 24.<br>S109.50          | \$0.00 | \$0.00 | \$0.00           | \$0.00 | \$48,50<br>\$0.00 | \$61.00<br>\$0.00                | Cost        |                                                      |                 | c.                        | Travel<br>Ind on Hun | is collected<br>he Freedo<br>hager of Int                                                                                                                                                                                                                                                                                                                                                                                                  |              |                                           |
| ithority                                                                                                                       |                |   | 33.<br>Supplier Code<br>Governmen | <b>25</b><br>\$443.40   | \$0.00 | \$0,00 | \$0.00           | \$0.00 | \$0.00<br>\$0.00  | SZ21.70<br>SZ21.70               | Cost        | z <i>u</i> ,<br>Lodging<br>Costs                     |                 | q                         | nan Richts           | for the pu<br>m of Inform<br>formation a                                                                                                                                                                                                                                                                                                                                                                                                   | Claim Number | Travel                                    |
|                                                                                                                                |                |   | plier Code<br>overnmen            | 26.<br>\$0.00           | \$0.00 | \$0,00 | \$0,00           | \$0.00 | \$0.00<br>\$0.00  | 00'0\$<br>00'0\$                 | Cost        | 21.<br>Miscellan                                     |                 |                           |                      | nation and<br>and Privacy                                                                                                                                                                                                                                                                                                                                                                                                                  | TRA-         | Travel Voucher                            |
|                                                                                                                                | Ŵŗ             | 8 | 34.<br>8746                       | 27.<br>Cla              |        |        |                  |        |                   |                                  | Des         | Acous (Car Rental,<br>ATM Fees, etc.)                |                 |                           |                      |                                                                                                                                                                                                                                                                                                                                                                                                                                            | - SHA230620  |                                           |
| Save                                                                                                                           | <u>@140.40</u> |   | \$746.40                          | Claim Total<br>\$746.40 |        |        |                  |        |                   |                                  | Description | Miscellaneous (Car Rental, Phone,<br>ATM Fees, etc.) |                 |                           |                      | ravel expense<br>Protection of Privacy                                                                                                                                                                                                                                                                                                                                                                                                     | 6            | (Restricted Use)                          |