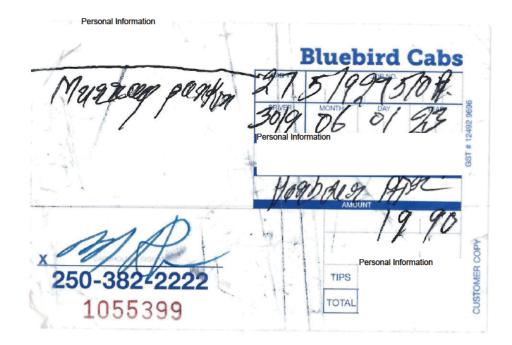

June 11: Saturna/Van (Seair-Pcard); travel to Chilliwack (no co: June 12: Cabinet Planning Session; overnight; DI pdiem (\$36)

June 13: Cabinet Planning Session; travel to downtown Van (no cost); taxi fr. downtown/YVR South (\$45); Van/Vic (PC-Pcard); taxi to home (\$79)