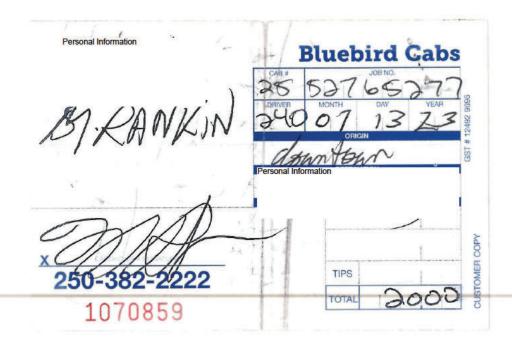

June 16: taxi to airport (\$72); Vic/Van/Kamloops (AC-Pcard); travel to Merritt (MA drove); meetings w/ First Nations; travel to Kamloops (MA drove); overnight; BDI pdiem (\$48.50)

June 17: Kamloops/Van (AC-Pcard); Van/Saturna (Seair-Pcard); B pdiem (\$12.50)