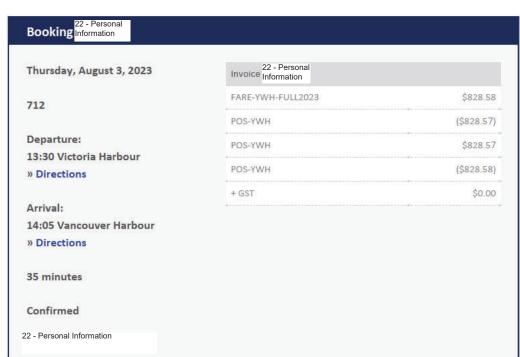

Helijet Reservations Agent by phone at +1.800.665.4354 - online bookings made

From: passengerservices@helijet.com
To: Hunt Charlotte PSSG:EX

Subject: Thank you for choosing to take off with Helijet!

Date: August 17, 2023 3:58:00 PM

Attachments: 22 - Personal

[EXTERNAL] This email came from an external source. Only open attachments or links that you are expecting from a known sender.



Please review your reservation below.

If you have any questions or concerns regarding your reservation please call us at Helijet Reservations 1.800.665.4354.

We look forward to welcoming you aboard your flight soon!

Did you know, in addition to our daily scheduled flights, Helijet Charters and our new partner BLADE, can also assist you in coordinating your custom charter for business or pleasure?





#### 22 - Personal Information

. Mike Farnworth, Male

#### Add to Calendar

22 - Personal Information

#### FARE RULES:

Available for adult passengers aged 13-64 years & unaccompanied minors. Please call Helijet Reservations to book Seniors 65+, Children and Infants Under 13 years.

Helijet FULL fare is fully Changeable / Refundable up to 5pm the day prior to departure.

After 5pm all next-day travel is non-refundable and only changeable for same-day travel. Any cancellations will result in a non-refundable cancellation fee equal to the value of the one-way travel.

Failure to change or check-in at least 20 minutes prior to departure will also result in the cancellation of any onward and/or return reservations (additional cancellation fees may apply)

#### ACCESSIBILITY:

As accessibl