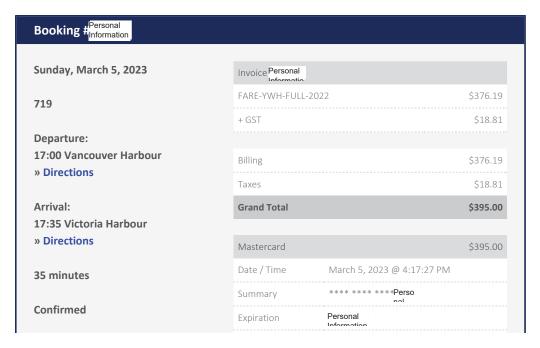

RECEIPT Impark Lot - 1940 Vancouver Convention Centre West www.impark.com

Licence Plate Number Personal Informati

Expiration Date/Time

Purchase Date/Time: 09:23am May 15, 2023 Iotal Due: \$28.00 Rate: \$28.00 - Until 6
Iotal Paid: \$28.00 Pmt Type: CC (Swipe Ticket #: 00073925
S/N #: 520120420738
Setting 1940 Ethernet New Mach Name: Meter - 1

Person al Visa

Personal Information

Auth #: 0999

RECEIPT Impark Lot - 1940

Vancouver Convention Centre West www.impark.com

Licence Plate Number
Personal Information

Expiration Date/Time

Total Due: \$25.00Rate: \$25.00- 2 Hrs 30 Med Total Paid: \$25.00 Pmt Type: CC (Swipe X 1 Sun 1940 Ethernet New Mach Name: Meter - 1

#\*\*\*\*\_Perso Visa

Auth #: 0719

RECEIPT

Impark Lot - 1940 Vancouver Convention Centre West www.impark.com

Licence Plate Number
Personal Information

Expiration Date/Time

Total Due: \$28.00 Rate: \$28.00 - Until 6 Total Paid: \$28.00 Pmt Type: CC (Swiper School Paid: \$28.00 Pmt Type: CC (Swiper School Pmt Type: CC Total Paid: \$28.00 Pmt Ticket #: 00040183 S/N #: 520120420740 Setting 1940 Ethernet New Mach Name: Meter - 3

#\*\*\*\*. Perso Visa Inform

Auth #: 011581

Impark Lot - 1940 Vancouver Convention Centre West

www.impark.com Licence Plate Number

Expiration Date/Time

Purchase Date/Time: 08:30am May 29, 2023 Total Due: \$28.00 Rate: \$28.00 - Until 6 History From Type: CC (Swipe S/N #: 520120420738 Setting 1940 Ethernet New Mach Name: Meter - 1

#\*\*\*\* Perso Visa

Auth #: 0071

RECEIPT Impark Lot - 1940 Vancouver Convention Centre West www.impark.com

> Licence Plate Number Personal Information

> > Expiration Date/Time

Purchase Date/Time: D8:27am May 31, 2023 Total Due: \$28.00 Rate: \$28.00 - Until 6 Paid: \$28.00 Pmt Type: CC (Swipe Ticket #: 00075276 S/N #: 520120420738 Setting 1940 Ethernet New

Mach Name: Meter - 1

#\*\*\* Person Visa Informa

Personal Information

1

Auth #: 0233