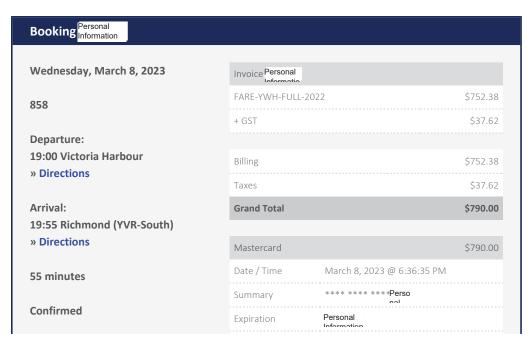

# **Minister's Quarterly Travel Expense Summary**

Name: Honourable Mike Farnworth

**Quarter:** 2023 July to September

Portfolio: Public Safety & Solicitor General

Travel expense summary (amount paid this quarter):

In Province Flights: \$ 485.12

Other Travel in Province: \$10,235.29

Out of Country Travel: \$ 196.58

Out of Province Travel:

Total travel expenses paid this quarter: \$10,916.99

Travel expenses fiscal year-to-date: \$12,771.06