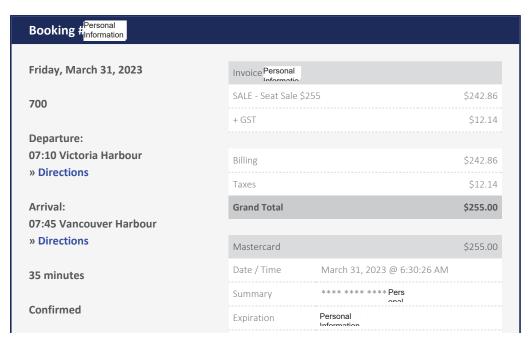

# **Minister's Quarterly Travel Expense Summary**

Name: Honourable Mike Farnworth

**Quarter:** 2023 July to September

Portfolio: Public Safety & Solicitor General

Travel expense summary (amount paid this quarter):

In Province Flights: \$ 485.12

Other Travel in Province: \$10,235.29

Out of Country Travel: \$ 196.58

Out of Province Travel:

Total travel expenses paid this quarter: \$10,916.99

Travel expenses fiscal year-to-date: \$12,771.06