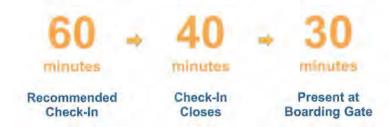

#### Checking-in:

- Harbour Air recommends that passengers arrive at the terminal at least 40 minutes before the scheduled departure time.
- Passengers must be fully checked-in <u>15 minutes</u> before the scheduled departure time.
- Passengers not checked-in before the check-in cutoff times will not be able to board their scheduled flight and will not be refunded their fare. Harbour Air reserves the right to cancel the passenger's return flights.

#### Checking-in:

- Harbour Air recommends that passengers arrive at the terminal at least <u>40 minutes</u>
   before the scheduled departure time.
- Passengers must be fully checked-in <u>15 minutes</u> before the scheduled departure time.
- Passengers not checked-in before the check-in cutoff times will not be able to board their scheduled flight and will not be refunded their fare. Harbour Air reserves the right to cancel the passenger's return flights.