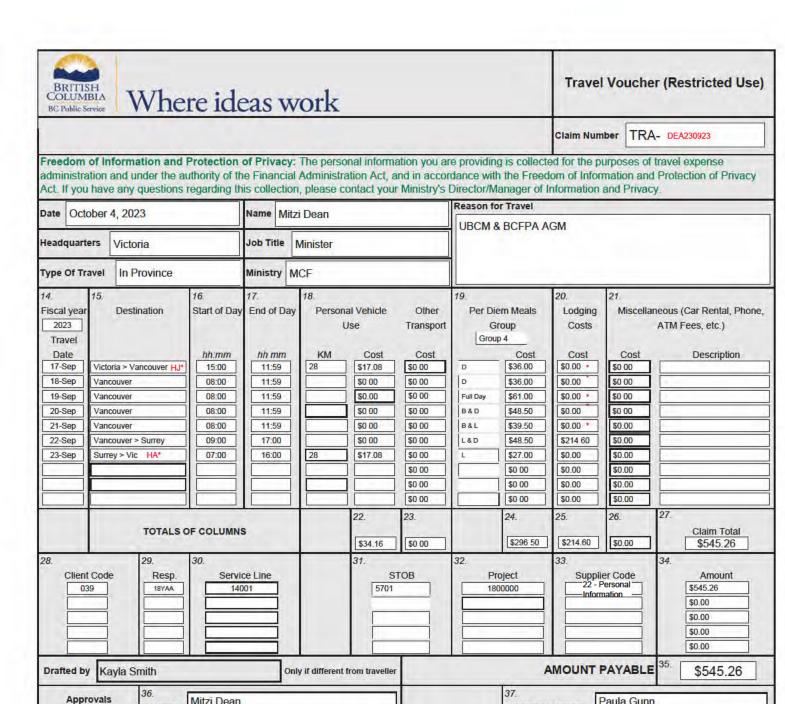

| ate Oc                                               | tober 2 | 23, 2023                                                     |                                  | Name Mitzi Dean                     |                 |                                         |                                                                              | Reason for Travel      |                                                                                 |                                                                                  |                                                                               |                                                                       |
|------------------------------------------------------|---------|--------------------------------------------------------------|----------------------------------|-------------------------------------|-----------------|-----------------------------------------|------------------------------------------------------------------------------|------------------------|---------------------------------------------------------------------------------|----------------------------------------------------------------------------------|-------------------------------------------------------------------------------|-----------------------------------------------------------------------|
| leadquar                                             | -       | Victoria                                                     |                                  |                                     | Minister        |                                         |                                                                              | Ministerial Duties     |                                                                                 |                                                                                  |                                                                               |                                                                       |
| ype Of T                                             | ravel   | In Province                                                  |                                  | Ministry                            | <b>I</b> CF     |                                         |                                                                              |                        |                                                                                 |                                                                                  |                                                                               |                                                                       |
| 4.<br>Fiscal yea<br>2023<br>Travel<br>Date<br>18-Jul |         | Destination wack>Van>Victoria                                | 16.<br>Start of Day              | 17.<br>End of Day<br>hh mm<br>23:59 | КМ              | al Vehicle Jse  Cost \$0 00             | Other<br>Transport<br>Cost<br>\$0.00                                         |                        | Cost \$0 00                                                                     | 20.<br>Lodging<br>Costs<br>Cost                                                  | Cost \$24.00                                                                  | aneous (Car Rental, Phon<br>ATM Fees, etc.)<br>Description<br>Parking |
| 25-Sep<br>10-Oct<br>11-Oct<br>12-Oct                 | Kelov   | ria > Kelowna WJ*<br>wna > Vabcouver<br>ouver > Victoria PCA | 08:00<br>07:30<br>08:30<br>08:30 | 17:00<br>11:59<br>17:30<br>22:00    | 50              | \$61.00<br>\$63.44<br>\$0.00<br>\$30.50 | \$0 00<br>\$0 00<br>\$0 00<br>\$0 00<br>\$0 00<br>\$0 00<br>\$0 00<br>\$0 00 | D<br>B & D<br>Full Day | \$0.00<br>\$36.00<br>\$48.50<br>\$61.00<br>\$0.00<br>\$0.00<br>\$0.00<br>\$0.00 | \$0.00<br>\$121 80<br>\$0.00<br>\$280 01<br>\$0.00<br>\$0.00<br>\$0.00<br>\$0.00 | \$1 00<br>\$0 00<br>\$0 00<br>\$38.00<br>\$0.00<br>\$0.00<br>\$0.00<br>\$0.00 | Parking Parking                                                       |
|                                                      |         | Annual Pil                                                   | F COLUMNS                        | 3                                   |                 | 22.                                     | 23.                                                                          |                        | 24.<br>\$145 50                                                                 | 25.<br>\$401.81                                                                  | 26.<br>\$63 00                                                                | 27. Claim Total \$765.25                                              |
| -                                                    | nt Code | 29.<br>Resp.<br>18YAA                                        | 30.<br>Service<br>140            | ce Line                             |                 | 31.<br>S <sup>5701</sup>                | ГОВ<br>5702                                                                  |                        | oject<br>00000                                                                  | Suppli 22 - Pers                                                                 | er Code                                                                       | 34. Amount \$765.25 \$0.00 \$0.00 \$0.00 \$0.00                       |
| Drafted b                                            | у Ка    | yla Smith                                                    |                                  | On                                  | ly if different | from traveller                          |                                                                              |                        | A                                                                               | MOUNT                                                                            | PAYABL                                                                        | <b>E</b> <sup>35.</sup> \$765.25                                      |
| Арр                                                  | rovals  | 36.<br>Traveller                                             | Mitzi Dean                       |                                     |                 |                                         |                                                                              |                        | 37.<br>Spending A                                                               | Authority                                                                        | Paula Gun                                                                     | ın                                                                    |