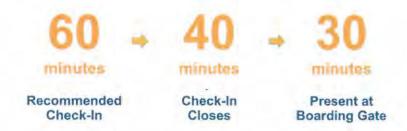

#### Checking-in:

- Harbour Air recommends that passengers arrive at the terminal at least 40 minutes before the scheduled departure time.
- Passengers must be fully checked-in <u>15 minutes</u> before the scheduled departure time.
- Passengers not checked-in before the check-in cutoff times will not be able to board their scheduled flight and will not be refunded their fare. Harbour Air reserves the right to cancel the passenger's return flights.