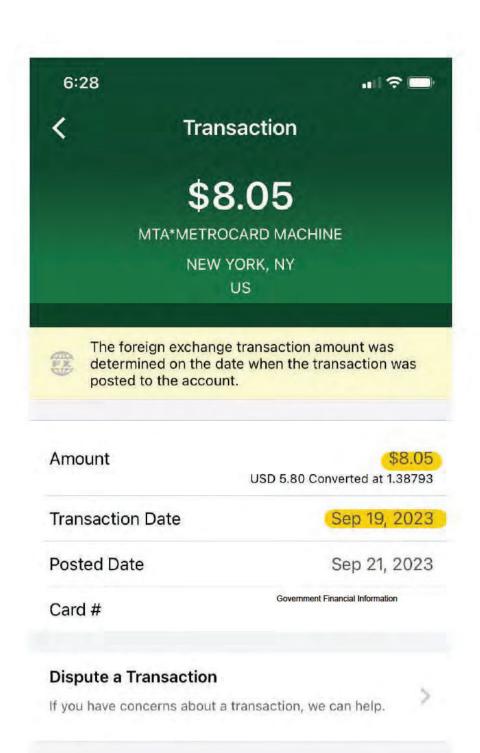

phone, along with a history of your Compass Card usage including AutoLoads.



months ago. Accessing large amounts of historic data may take 1 to 2 minutes to load. Transactions appear after you've tapped your Compass Card at a card reader.



#### **Selected Transactions**





### Back to My Cards





| Amount           | \$43.76<br>USD 31.50 Converted at 1.38921 |  |
|------------------|-------------------------------------------|--|
| Transaction Date | Sep 16, 2023                              |  |
| Posted Date      | Sep 18, 2023                              |  |
| Card #           | Government Financial Information          |  |
|                  |                                           |  |

## Dispute a Transaction

If you have concerns about a transaction, we can help.





## 12:44



## compasscard.ca

#### Show:



By filtering to "Custom Date Range" you can access up to 12 months of data at a time, for transactions up to 24 months ago. Accessing large amounts of historic data may take 1 to 2 minutes to load. Transactions appear after you've tapped your Compass Card at a card reader.



### End date:



Sep 22, 2023





## Payments

(includes added Stored Value and Passes, and AutoLoads)

## **Selected Transactions**





## Back to My Cards



## Your receipt from Security Concern

Receipt ID Security Concern

April 4, 2023

Atlin

3 nights in Atlin

Security Concern

Fri, Jul 28, 2023 → Mon, Jul 31, 2023

Security Concern

3 beds · Personal 1 GUEST

Hosted by Security Concern

Confirmation code Security Concern

Go to itinerary - Go to listing

Travel