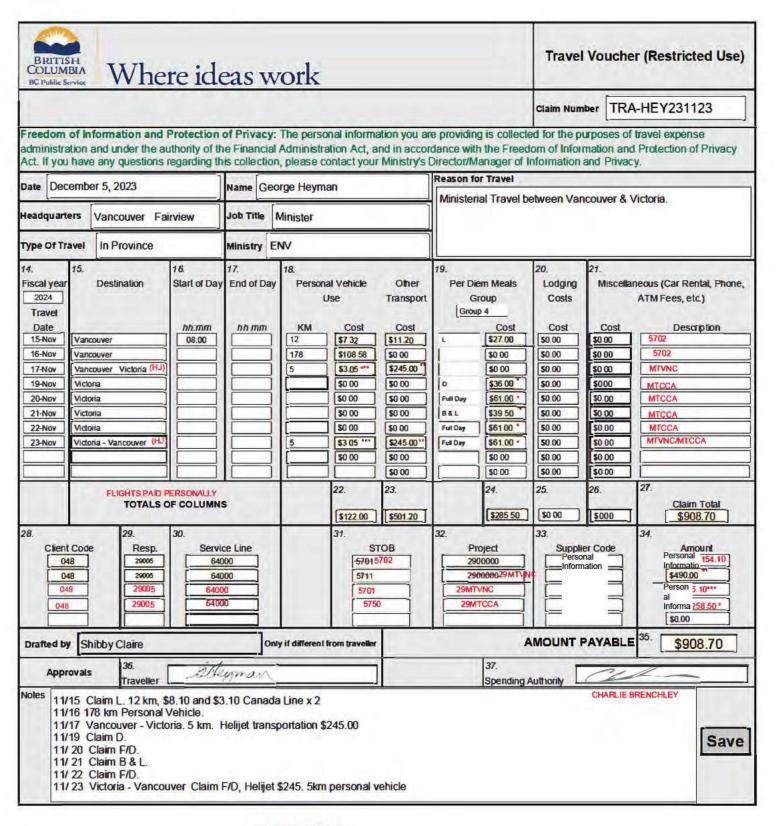

ble seating is limited, passengers with limited mobility and/or special needs are asked to make their booking request with a Helijet Reservations Agent by phone at +1.800.665.4354 - online bookings made without also calling in advance of travel, may not be honoured on the desired flight.

\*\*\*HELIJET FARES INCLUDE\*\*\*

## BAGGAGE:

Helijet Fares include 2 pieces of baggage per person totalling 50 lbs / 22.6 kgs, no cabin baggage is allowed. Excess baggage will be accepted on a space available basis only and may not accompany you on the same flight.

Check confirmation email or ask a Helijet agent for per piece size and weight restrictions.

## PARKING:

Complimentary parking (maximum, 7 days) in designated spots when registering your license plate at check-in, ask a Helijet agent for







## compasscard.ca

Compass card at a card reader.





## **Selected Transactions**





Back to My Cards

12/7/23, 9:25 AM

#### about:blank

## **Booking Statement**

Booking # Personal Information

Date

Friday, Nov 17, 2023

Departure 09:10

Vancouver Harbour

Arrival 09:45 Victoria Harbour

Duration 35 minutes

1 Passengers » FULL FARE Heyman, George

Status: Confirmed Personal Invoice Information

| FARE-YWH-SENIOR2023 | 1@ | \$233.33 |
|---------------------|----|----------|
| + GST               |    | \$11.67  |

## Canadian Dollars

\$245.00

| Visa               |