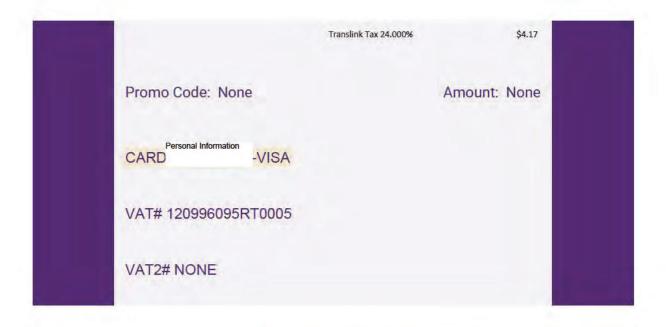

## **Minister's Quarterly Travel Expense Summary**

Name: Honourable George Heyman Quarter: 2023 Oct to Dec

Portfolio: Environment & Climate Change Strat.

Travel expense summary (amount paid this quarter):