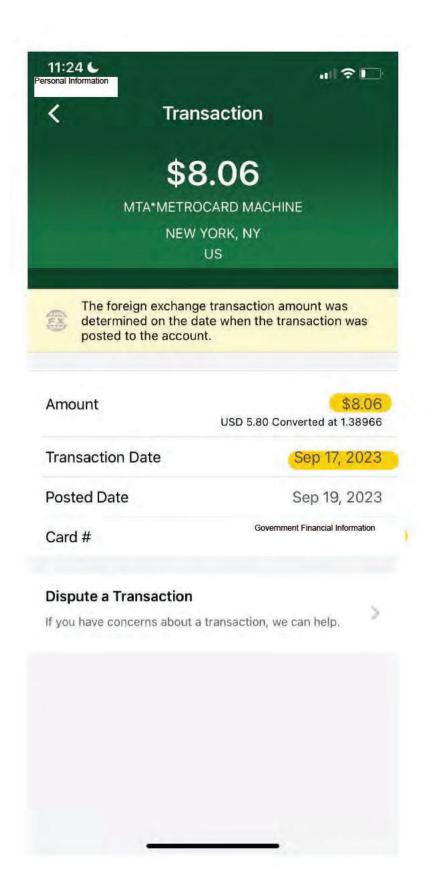

## **Minister's Quarterly Travel Expense Summary**

Name: Honourable George Heyman Quarter: 2023 Oct to Dec

Portfolio: Environment & Climate Change Strat.

Travel expense summary (amount paid this quarter):