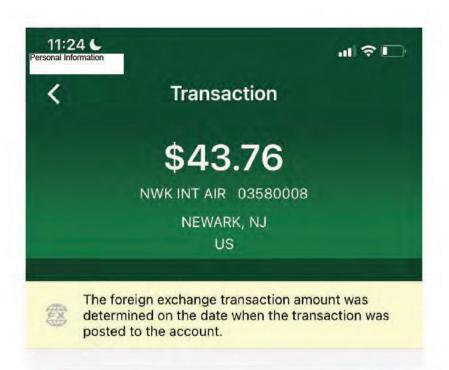

## **Minister's Quarterly Travel Expense Summary**

Name: Honourable George Heyman Quarter: 2023 Oct to Dec

Portfolio: Environment & Climate Change Strat.

Travel expense summary (amount paid this quarter):