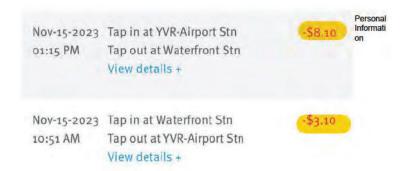

ke their booking request with a Helijet Reservations Agent by phone at +1.800.665.4354 - online bookings made without also calling in advance of travel, may not be honoured on the desired flight.

\*\*\*HELIJET FARES INCLUDE\*\*\*

## BAGGAGE:

Helijet Fares include 2 pieces of baggage per person totalling 50 lbs / 22.6 kgs, no cabin baggage is allowed. Excess baggage will be accepted on a space available basis only and may not accompany you on the same flight.

Check confirmation email or ask a Helijet agent for per piece size and weight restrictions.

## PARKING:

Complimentary parking (maximum, 7 days) in designated spots when registering your license plate at check-in, ask a Helijet agent for







## compasscard.ca

Compass card at a card reader.





## **Selected Transactions**





Back to My Cards

12/7/23, 9:25 AM

#### about:blank

## **Booking Statement**

Booking # Personal Information

Date

Friday, Nov 17, 2023

Departure 09:10

Vancouver Harbour

Arrival 09:45 Victoria Harbour

Duration 35 minutes

1 Passengers » FULL FARE Heyman, George

Status: Confirmed Personal Invoice Information

| FARE-YWH-SENIOR2023 | 1@ | \$233.33 |
|---------------------|----|----------|
| + GST               |    | \$11.67  |

## Canadian Dollars

\$245.00

| Visa               |