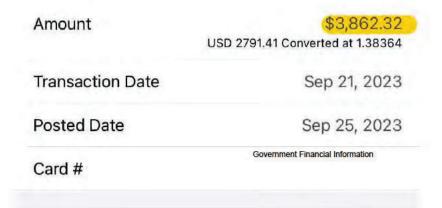

## **Minister's Quarterly Travel Expense Summary**

Name: Honourable George Heyman Quarter: 2023 Oct to Dec

Portfolio: Environment & Climate Change Strat.

Travel expense summary (amount paid this quarter):