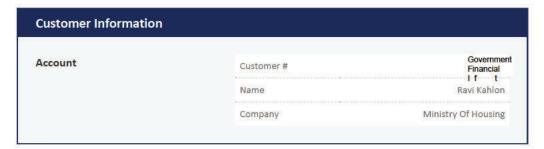

# **Minister's Quarterly Travel Expense Summary**

Name: Honourable Ravi Kahlon

Quarter: 2023 Oct to Dec

Portfolio: Housing

Travel expense summary (amount paid this quarter):

In Province Flights: \$ 4,024.05