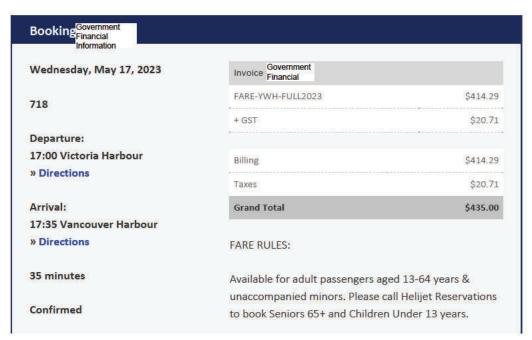

H-FULL2023  + GST  Billing  Taxes  Grand Total  FARE RULES: |

From: passengerservices@helijet.com
To: Wilkins Molly HOUS:EX

Subject: Thank you for choosing to take off with Helijet!

Date: May 16. 2023 9:41:04 AM Government

Attachments: Governments: Financial

[EXTERNAL] This email came from an external source. Only open attachments or links that you are expecting from a known sender.



Please review your reservation below.

If you have any questions or concerns regarding your reservation please call us at Helijet Reservations 1.800.665.4354.

We look forward to welcoming you aboard your flight soon!

Did you know, in addition to our daily scheduled flights, Helijet Charters and our new partner BLADE, can also assist you in coordinating your custom charter for business or pleasure?





#### **BOOKING CONFIRMATION**



Booking reference:
Government Financial
Information

Date issued: 19/May/2023 1:00:31 PM Booked by: BC FERRIES PUBLIC WEBSITE

| Booking Holder       |
|----------------------|
| Molly Wilkins        |
| Personal Information |

| DEPARTS         | TIME/DATE   | ARRIVES        | TIME/DATE   |
|-----------------|-------------|----------------|-------------|
| Vancouver       | 09:50 AM    | Sunshine Coast | 10:30 AM    |
| (Horseshoe Bay) | 13/Jul/2023 | (Langdale)     | 13/Jul/2023 |

Fare type: Reservation Only

Ferry: Queen of Surrey

|    | Fare Information                               |         |
|----|------------------------------------------------|---------|
| 1x | 20 ft. (6.10 m) Under height passenger vehicle | \$52.45 |
|    | 112+ years