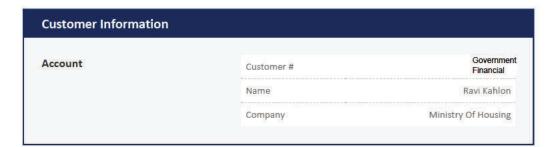

# **Minister's Quarterly Travel Expense Summary**

Name: Honourable Ravi Kahlon

Quarter: 2023 Oct to Dec

Portfolio: Housing

Travel expense summary (amount paid this quarter):

In Province Flights: \$ 4,024.05