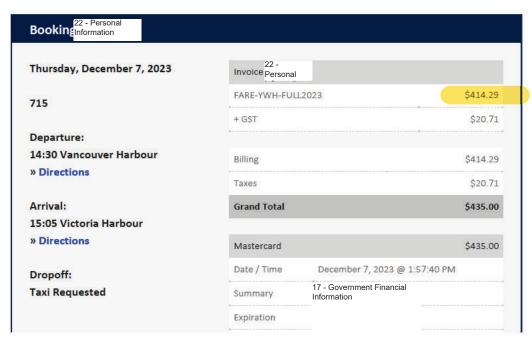

To: Smith Kayla A MCF:EX

Subject: Thank you for choosing to take off with Helijet!

Date: December 7, 2023 1:59:29 PM 22 - Personal

Attachments: 22 - Person

[EXTERNAL] This email came from an external source. Only open attachments or links that you are expecting from a known sender.

Please review your reservation below.

If you have any questions or concerns regarding your reservation please call us at Helijet Reservations 1.800.665.4354.

We look forward to welcoming you aboard your flight soon!

Did you know, in addition to our daily scheduled flights, Helijet Charters and our new partner BLADE, can also assist you in coordinating your custom charter for business or pleasure?