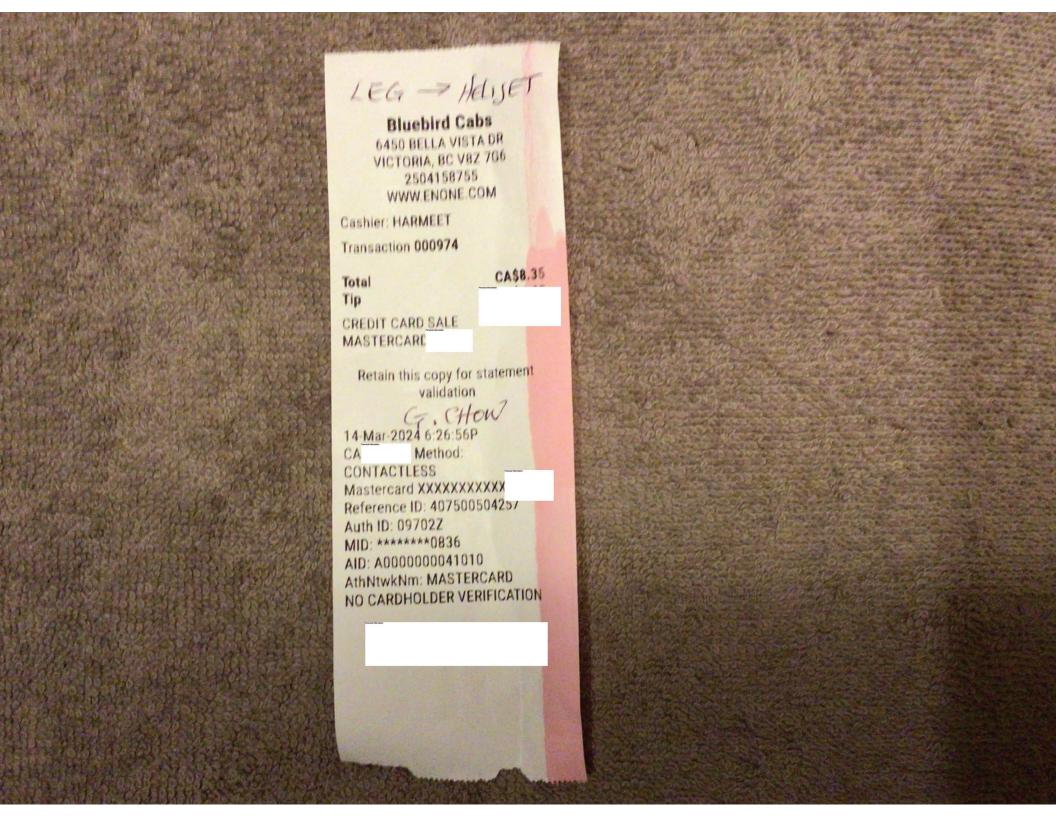

Leg - heliget

### **Bluebird Cab**

Blue Bird VICTORIA, BC V8X 1G2 2503822222 WWW.NONE.COM

Cashier: Employee Transaction 000793

Total

CA\$10.00

CREDIT CARD SALE
Personal
MASTERCARD Informatio

CA\$10.00

Retain this copy for statement validation

29-Feb.-2024 5:32:22p.m.
CA\$10.00 | Method: EMV
Mastercard XXXXXXXXXXXXInformation
GEORGE CHOW
Reference ID: 406100501901

Auth ID: 06670Z MID: \*\*\*\*\*\*\*6068

AID: A0000000041010 AthNtwkNm: MASTERCARD

rila. 1

PIN VERIFIED

Personal Information