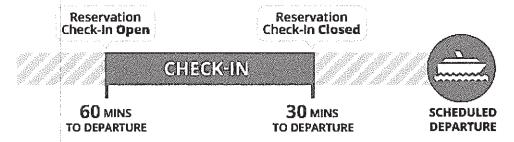

# Arrive at the terminal 30 to 60 minutes prior to scheduled departure

Bookings will not be honoured and travel will be based on order of arrival at the terminal if you:

- arrive after the booking check-in has closed, 30 minutes prior to the scheduled departure;
- arrive before the booking check-in has opened, more than 60 minutes prior to the scheduled departure.