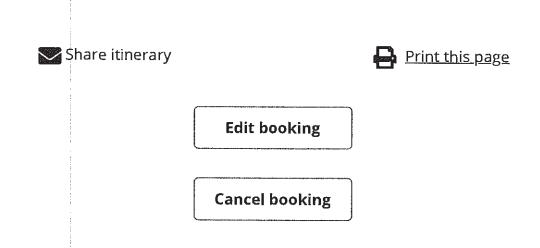

# Arrive at the terminal 30 to 60 minutes prior to scheduled departure

#### What you need to redeem your booking

The ticket agent will ask for your booking reference number or the phone number you used to make the booking. Government-approved photo ID is needed for proof of age as applicable (e.g. BC Seniors).

Bookings will not be honoured and travel will be based on order of arrival at the terminal if you:

- arrive after the booking check-in has closed, 30 minutes prior to the scheduled departure;
- arrive before the booking check-in has opened, more than 60 minutes prior to the scheduled departure.

If your ferry travel is part of a vacation package, you will need to present your ferry travel voucher to the ticket agent when you arrive at the terminal. Tour operators are required to present ferry travel vouchers for all tour members.