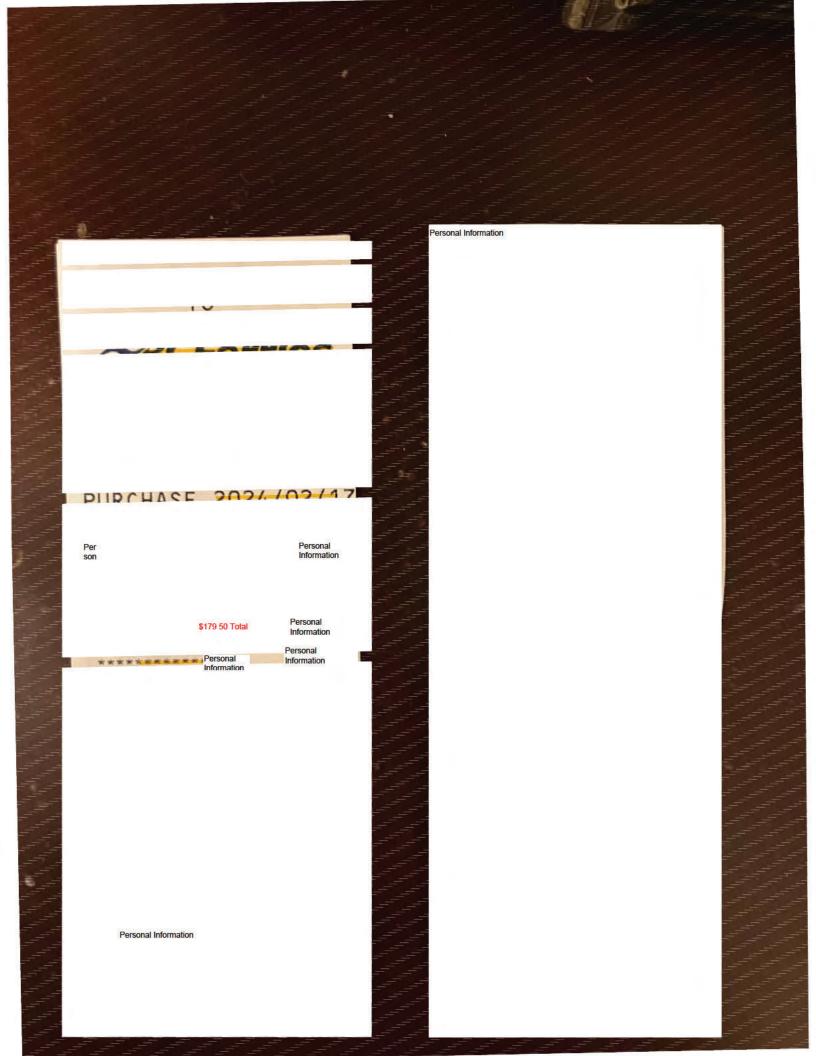

## **Booking details**

Departure: Sunday, Oct 22

Booking reference: Government Financial Information

Booking status: Confirmed

Departs: 7:00 pm Vancouver (Tsawwassen)

1h35m

-

Arrives: 8:35 pm **Victoria** (Swartz Bay)

å 1 📾 1

Spirit of British Columbia

#### Prepaid

Pay in full now, includes reservation. Standard vehicle: change for \$5 up to 1 hour before. Cancel 4+ days before for \$5 or within 3 days for \$15. No-shows: full refund less \$15 fee. Foot passenger: no refunds, changes free 2+ hours before.

# Vehicles & passengers

1 x 20 ft. (6.10 m) Under height passenger vehicle

\$78.25

1 x 12+ years

\$18,50

Fees

| 2 x Fuel surcharge | \$3.80   |
|--------------------|----------|
| Total costs        | \$100.55 |
| Total paid (CAD)   | \$100.55 |
| Due at terminal    | \$0.00   |
| Refund             | \$0.00   |