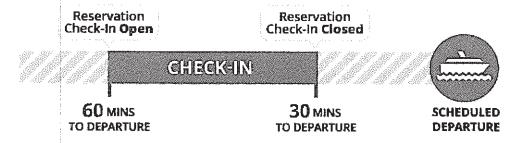

# Arrive at the terminal 30 to 60 minutes prior to scheduled departure

Bookings will not be honoured and travel will be based on order of arrival at the terminal if you:

- arrive after the booking check-in has closed, 30 minutes prior to the scheduled departure;
- arrive before the booking check-in has opened, more than 60 minutes prior to the scheduled departure.