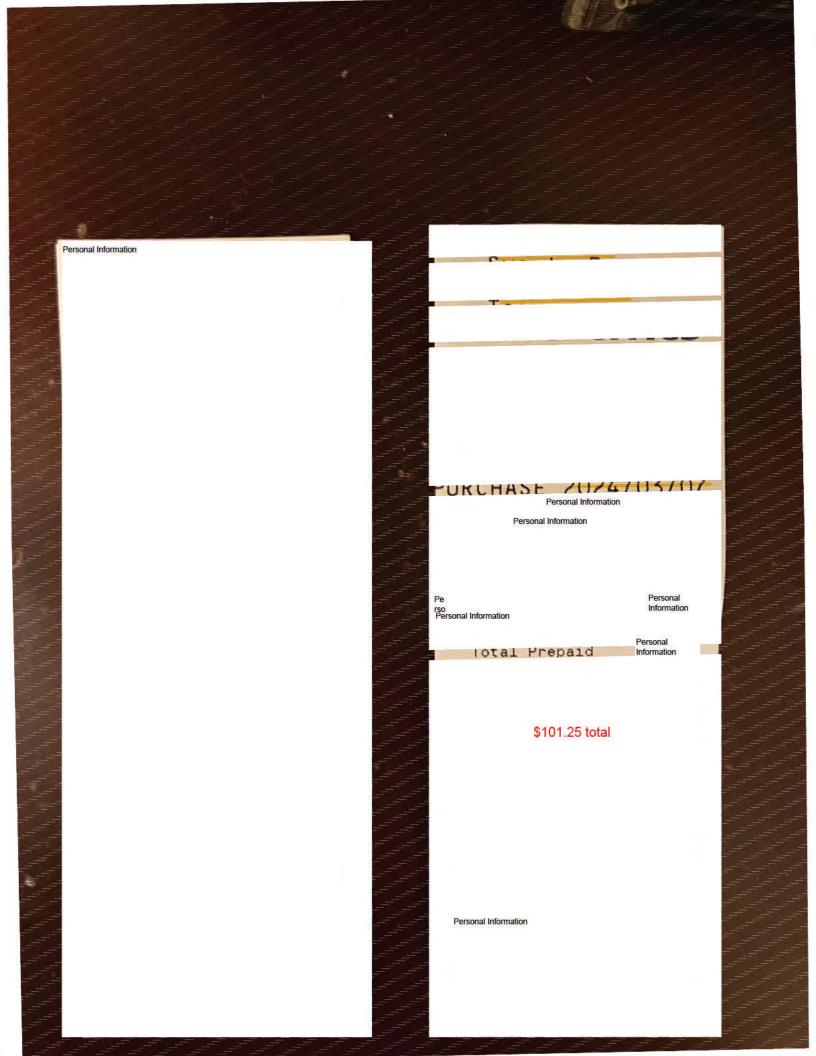

# Booking reference: Government Financial Information

Date issued: 12/Oct/ 2023 9:26:25 AM Booked by: BC FER **RIES PUBLIC WEBSI** 

TE

#### **Booking Holder**

Sarah Gotto 501 Bellville Street 9087 STN Prov Govt Victoria, British Columbia Canada, V8V1X4

Personal Information

Government Financial Information

| DEPARTS         | TIME/DATE   |
|-----------------|-------------|
| Victoria (Swart | z 07:00 PM  |
| Bay)            | 19/Oct/2023 |
| ARRIVES         | TIME/DATE   |
| Vancouver       | 08:35 PM    |
| (Tsawwassen)    | 19/Oct/2023 |

Fare type: Prepaid

Ferry: Spirit of Vancouver Island

#### **Fare Information**

1x 20 ft. (6.10 m) Under height \$73.90 passenger vehicle 1x 12+ years \$19.20 Change fee \$5.00

Total \$98.10

Amount paid \$98.10

Due at \$0.00

The Canada Revenue Agency (CRA) and Province of British Columbia regard the supply of ferry services as GST and PST exempt. BC Ferries charges 5% GST as required under the applicable legislation on ancillary services such as cabin rentals, specialty lounges, food and retail services.