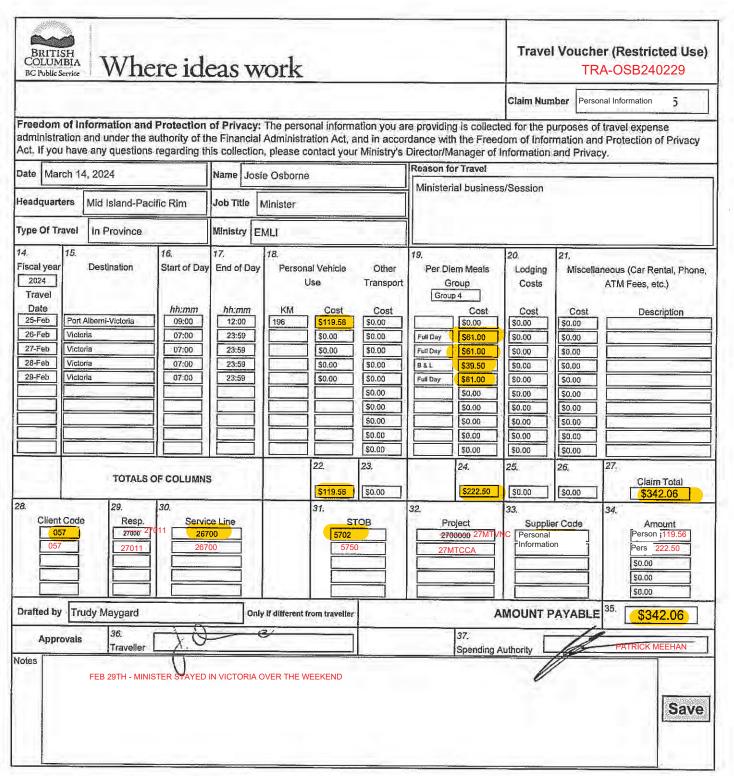

|                           | Save              |



| BRITISH<br>COLUMBIA<br>BC Public Service | Wher                                                         | e ide                    | eas w                       | vork                   |                                                      |                                                                                                                              |                            |                                                                                                        | Trave