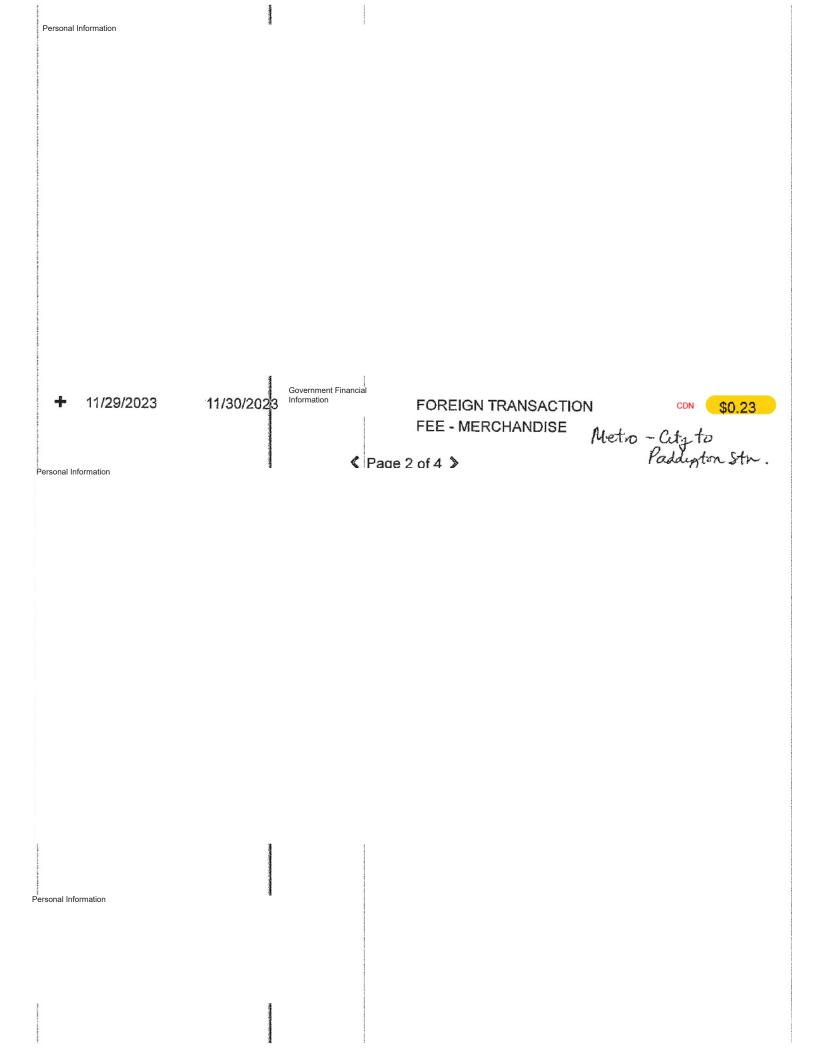

AUDITED CH 15JAN24

| Date           | Meals          | Accor    | nodation | Misc                     | Line Totals | Exchange Rate |                                          |
|----------------|----------------|----------|----------|--------------------------|-------------|---------------|------------------------------------------|
|                | United Kingdom |          |          |                          |             |               |                                          |
| 26-Nov         |                | \$39.20  |          |                          | \$39.20     |               | Only lunch being claimed; no             |
| 27-Nov         |                | \$39.20  |          |                          | \$39.20     |               | incidentals                              |
| 28-Nov         |                | \$39.20  |          |                          | \$39.20     |               |                                          |
| 29-Nov         |                | \$39.20  |          |                          | \$39.20     |               |                                          |
| 30-Nov         |                | \$39.20  |          |                          | \$39.20     |               |                                          |
| 01-Dec         |                | \$39.20  |          |                          | \$39.20     |               | Per diems claimed twice on Dec 1         |
| 01-Dec         |                | \$39.20  |          |                          | \$39.20     |               | as traveller crossed date ine            |
|                |                | \$274.40 | \$0.00   | \$0.00                   | \$274.40    |               | \$0.00 Balanced(should show \$0.00)      |
|                |                |          |          |                          |             | 1.7186        |                                          |
| Total          | CDN            | \$471.58 | \$0.00   | \$0.00                   | \$471.58    |               | \$0.00 Balanced (should show \$0.00)     |
| Total Page CI  | DN             |          |          |                          | \$471.58    |               |                                          |
|                |                |          |          |                          |             |               |                                          |
|                | Canada (CDN)   |          |          |                          |             |               |                                          |
| Nov 25/23      |                | \$27.00  |          | \$15.86 mileage          | \$42.86     |               |                                          |
| Nov 27/23      |                |          |          | \$5.99 metro             | \$5.99      |               |                                          |
| Nov 29/23      |                |          |          | \$9.55 metro             | \$9.55      |               |                                          |
| Nov 30/23      |                |          |          | \$14.32 metro            | \$14.32     |               |                                          |
| Dec 1/23       |                |          |          | \$15.86 mileage          | \$15.86     |               | Left Blank for purchases processed in CD |
| Dec 1/23       |                |          |          | \$138.57 metro & parking | \$138.57    |               | Left Blank for purchases processed in CD |
| Total CDN      |                | \$27.00  | \$0.00   | \$200.15                 | \$227.15    |               | Left Blank for purchases processed in CD |
|                |                |          |          |                          |             |               |                                          |
| Total CDN      |                |          |          |                          | \$698.73    |               | \$0.00 Balanced (should show \$0.00)     |
| Claim Total CD | N              | \$498.58 | \$0.00   | \$200.15                 | \$698.73    |               |                                          |