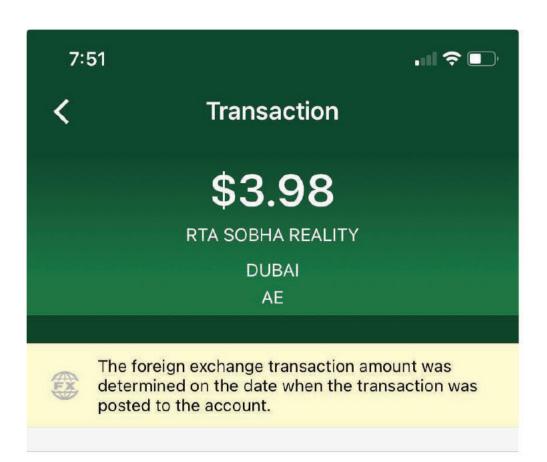

## V 1 5/A Government Financial Information

Source: 51 Expiry: \*\*\*\* HEYMANZ GLORGE

Amount: 10,50

PRE-AUTHORISATION

. . . .

| Amount           | \$3.98 co<br>AED 10.50 Converted at 0.37905 |
|------------------|---------------------------------------------|
| Transaction Date | Dec 2, 2023                                 |
| Posted Date      | Dec 4, 2023                                 |
| Card #           | Government Financial Information            |