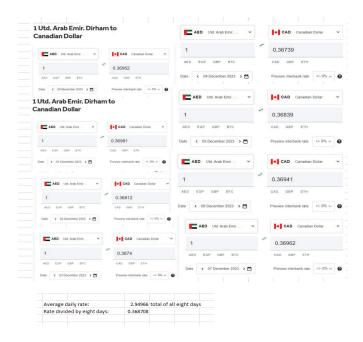

| Date            | Meals                            | Accomodation | Misc                      | Line Totals | Exchange Rate |                                           |
|-----------------|----------------------------------|--------------|---------------------------|-------------|---------------|-------------------------------------------|
|                 | United Arab Emirate Dirham (AED) |              |                           |             |               |                                           |
| 30-Nov          | \$499.70                         |              | D & I                     | \$499.70    |               | •                                         |
| 02-Dec          | \$727.20                         |              | L & D                     | \$727.20    |               |                                           |
| 03-Dec          | \$727.20                         | )            | L & D                     | \$727.20    |               |                                           |
| 04-Dec          | \$727.20                         |              | L & D                     | \$727.20    |               |                                           |
| 05-Dec          | \$727.20                         |              | L & D                     | \$727.20    |               |                                           |
| 06-Dec          | \$422.20                         |              | L & I                     | \$422.20    |               |                                           |
| 07-Dec          | \$311.20                         | )            | B & I                     | \$311.20    |               | Per diems claimed twice on Dec 7          |
| 07-Dec          | \$311.20                         | )            | B & I                     | \$311.20    |               | as traveller crossed date ine             |
|                 | \$4 453.10                       | \$0.0        | 0 \$0.00                  | \$4 453.10  |               | \$0.00 Balanced(should show \$0.00)       |
|                 |                                  |              |                           |             | 0.368708      |                                           |
| Total CDI       | \$1 641.89                       | \$0.0        | 0 \$0.00                  | \$1 641.89  |               | \$0.00 Balanced (should show \$0.00)      |
| Total Page CDN  |                                  |              |                           | \$1 641.89  |               |                                           |
|                 |                                  |              |                           |             |               |                                           |
|                 |                                  |              |                           |             |               |                                           |
|                 | Canada (CDN)                     |              |                           |             |               |                                           |
| 30-No           |                                  | )            | \$23.18 mileage to airpor |             |               |                                           |
| 02-De           |                                  |              | \$3.98 metro              | \$3.98      |               |                                           |
|                 |                                  |              | Canada Line & ca          |             |               |                                           |
| 07-De           |                                  |              | \$26.10 from airport      | \$26.10     |               |                                           |
|                 |                                  |              |                           |             |               | Left Blank for purchases processed in CDN |
|                 |                                  |              |                           |             |               | Left Blank for purchases processed in CDN |
| Total CDN       | \$36.00                          | \$0.0        | 0 \$53.26                 | \$89.26     |               | Left Blank for purchases processed in CDN |
| TOTALCON        | \$36.00                          | 50.0         | U \$33.20                 | 203.20      |               | tert blank for purchases processed in CDN |
|                 |                                  |              |                           |             |               |                                           |
|                 |                                  |              |                           |             |               |                                           |
| Total CDN       |                                  |              |                           | \$1 731.15  |               | \$0.00 Balanced (should show \$0.00)      |
| Claim Total CDN | \$1,677.89                       | \$0.0        | 0 \$53.26                 | \$1,731.15  |               |                                           |
|                 | . ,                              |              |                           |             |               |                                           |