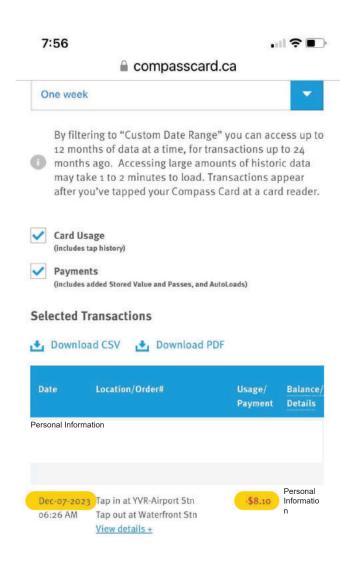

| Date            | Meals                            | Accomodation | Misc                      | Line Totals | Exchange Rate |                                           |
|-----------------|----------------------------------|--------------|---------------------------|-------------|---------------|-------------------------------------------|
|                 | United Arab Emirate Dirham (AED) |              |                           |             |               |                                           |
| 30-Nov          | \$499.70                         |              | D & I                     | \$499.70    |               | •                                         |
| 02-Dec          | \$727.20                         |              | L & D                     | \$727.20    |               |                                           |
| 03-Dec          | \$727.20                         | )            | L & D                     | \$727.20    |               |                                           |
| 04-Dec          | \$727.20                         |              | L & D                     | \$727.20    |               |                                           |
| 05-Dec          | \$727.20                         |              | L & D                     | \$727.20    |               |                                           |
| 06-Dec          | \$422.20                         |              | L & I                     | \$422.20    |               |                                           |
| 07-Dec          | \$311.20                         | )            | B & I                     | \$311.20    |               | Per diems claimed twice on Dec 7          |
| 07-Dec          | \$311.20                         | )            | B & I                     | \$311.20    |               | as traveller crossed date ine             |
|                 | \$4 453.10                       | \$0.0        | 0 \$0.00                  | \$4 453.10  |               | \$0.00 Balanced(should show \$0.00)       |
|                 |                                  |              |                           |             | 0.368708      |                                           |
| Total CDI       | \$1 641.89                       | \$0.0        | 0 \$0.00                  | \$1 641.89  |               | \$0.00 Balanced (should show \$0.00)      |
| Total Page CDN  |                                  |              |                           | \$1 641.89  |               |                                           |
|                 |                                  |              |                           |             |               |                                           |
|                 |                                  |              |                           |             |               |                                           |
|                 | Canada (CDN)                     |              |                           |             |               |                                           |
| 30-No           |                                  | )            | \$23.18 mileage to airpor |             |               |                                           |
| 02-De           |                                  |              | \$3.98 metro              | \$3.98      |               |                                           |
|                 |                                  |              | Canada Line & ca          |             |               |                                           |
| 07-De           |                                  |              | \$26.10 from airport      | \$26.10     |               |                                           |
|                 |                                  |              |                           |             |               | Left Blank for purchases processed in CDN |
|                 |                                  |              |                           |             |               | Left Blank for purchases processed in CDN |
| Total CDN       | \$36.00                          | \$0.0        | 0 \$53.26                 | \$89.26     |               | Left Blank for purchases processed in CDN |
| TOTALCON        | \$36.00                          | 50.0         | U \$33.20                 | 203.20      |               | tert blank for purchases processed in CDN |
|                 |                                  |              |                           |             |               |                                           |
|                 |                                  |              |                           |             |               |                                           |
| Total CDN       |                                  |              |                           | \$1 731.15  |               | \$0.00 Balanced (should show \$0.00)      |
| Claim Total CDN | \$1,677.89                       | \$0.0        | 0 \$53.26                 | \$1,731.15  |               |                                           |
|                 | . ,                              |              |                           |             |               |                                           |