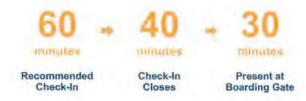

#### **GoFlex Fare Conditions:**

- Check in 30 minutes prior to departure time.
- If not checked in at least 15 minutes prior to departure, seat will be forfeited and a 100% No Show Fee will be charged.
- Refundable up to 4 hrs\* prior to departure.
- Changeable up to 4 hrs\* prior to departure (subject to difference in fare value).
- Changes or cancellations within 4 hrs are subject to a \$20 fee\*
- \*For flights departing on or before 11am, changes and cancellations must be made before 5pm the day prior to avoid the aforementioned fees.
- 50% cancellation fee for groups of 4+ if cancelled within 24 hrs of departure.

## **GoFlex Fare Conditions:**

- Check in 30 minutes prior to departure time.
- If not checked in at least 15 minutes prior to departure, seat will be forfeited and a 100% No Show Fee will be charged.
- Refundable up to 4 hrs\* prior to departure.
- Changeable up to 4 hrs\* prior to departure (subject to difference in fare value).
- Changes or cancellations within 4 hrs are subject to a \$20 fee\*
- \*For flights departing on or before 11am, changes and cancellations must be made before 5pm the day prior to avoid the aforementioned fees.
- 50% cancellation fee for groups of 4+ if cancelled within 24 hrs of departure.