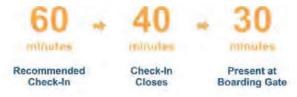

#### **GoFlex Fare Conditions:**

- Check in 30 minutes prior to departure time.
- If not checked in at least 15 minutes prior to departure, seat will be forfeited and a 100% No Show Fee will be charged.
- Refundable up to 4 hrs\* prior to departure.
- Changeable up to 4 hrs\* prior to departure (subject to difference in fare value).
- Changes or cancellations within 4 hrs are subject to a \$20 fee\*
- \*For flights departing on or before 11am, changes and cancellations must be made before 5pm the day prior to avoid the aforementioned fees.
- 50% cancellation fee for groups of 4+ if cancelled within 24 hrs of departure.

## **GoFlex Fare Conditions:**

- Check in 30 minutes prior to departure time.
- If not checked in at least 15 minutes prior to departure, seat will be forfeited and a 100% No Show Fee will be charged.
- Refundable up to 4 hrs\* prior to departure.
- Changeable up to 4 hrs\* prior to departure (subject to difference in fare value).
- Changes or cancellations within 4 hrs are subject to a \$20 fee\*
- \*For flights departing on or before 11am, changes and cancellations must be made before 5pm the day prior to avoid the aforementioned fees.
- 50% cancellation fee for groups of 4+ if cancelled within 24 hrs of departure.