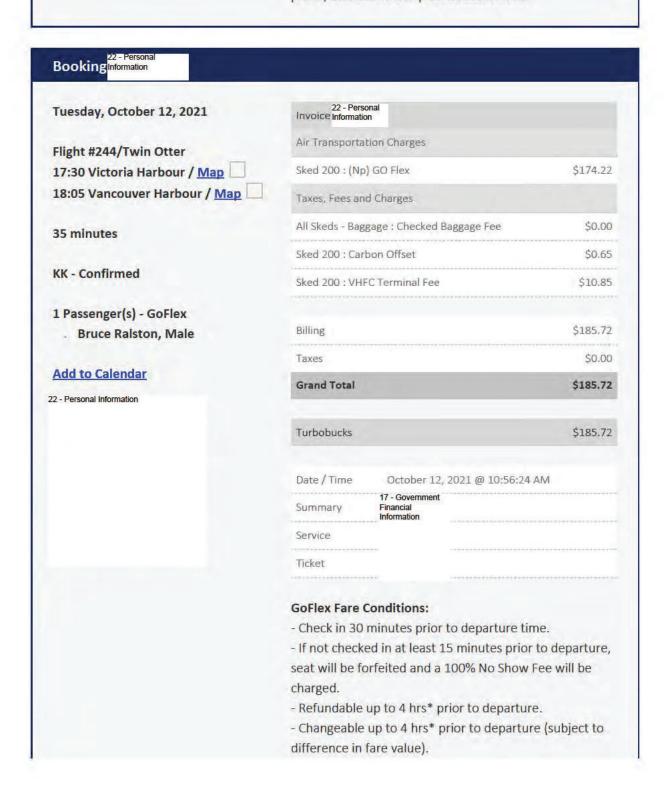

| Booking 22 - Personal Information |                                           |                                                 |
|-----------------------------------|-------------------------------------------|-------------------------------------------------|
| Tuesday, October 12, 2021         | 22 - Personal<br>InvoiceInformation       |                                                 |
| Flight #221                       | Air Transportation Charges                |                                                 |
| 11:30 Vancouver Harbour / Map     | Sked 200 : (Pk) GO Flex                   | \$245.65                                        |
| 12:05 Victoria Harbour / Map      | Taxes, Fees and Charges                   | A 14 CT 14 A 17 A |
| 35 minutes                        | All Skeds - Baggage : Checked Baggage Fee | \$0.00                                          |
|                                   | Sked 200 : Carbon Offset                  | \$0.65                                          |
| KK - Confirmed                    | Sked 200 : VHFC Terminal Fee              | \$10,85                                         |
| 1 Passenger(s) - GoFlex           |                                           |                                                 |
| . Bruce Ralston, Male             | Billing                                   | \$257.15                                        |
|                                   | Taxes                                     | \$0.00                                          |
| Add to Calendar                   | Grand Total                               | \$257.15                                        |

| Turbobucks  |                                          | \$257.15           |
|-------------|------------------------------------------|--------------------|
| Date / Time | October 12, 2021 @ 10:56:                | 24 AM              |
| Summary     | 17 - Government<br>Financial Information |                    |
| Service     |                                          | ****************** |
| Ticket      |                                          |                    |

## **GoFlex Fare Conditions:**

- Check in 30 minutes prior to departure time.
- If not checked in at least 15 minutes prior to departure, seat will be forfeited and a 100% No Show Fee will be charged.
- Refundable up to 4 hrs\* prior to departure.
- Changeable up to 4 hrs\* prior to departure (subject to difference in fare value).
- Changes or cancellations within 4 hrs are subject to a \$20 fee\*
- \*For flights departing on or before 11am, changes and cancellations must be made before 5pm the day prior to avoid the aforementioned fees.
- 50% cancellation fee for groups of 4+ if cancelled within 24 hrs of departure.