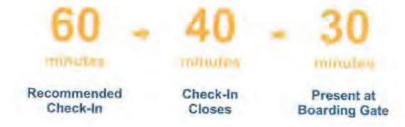

#### **GoFlex Fare Conditions:**

- Check in 30 minutes prior to departure time.
- If not checked in at least 15 minutes prior to departure, seat will be forfeited and a 100% No Show Fee will be charged.
- Refundable up to 4 hrs\* prior to departure.
- Changeable up to 4 hrs\* prior to departure (subject to difference in fare value).
- Changes or cancellations within 4 hrs are subject to a \$20 fee\*
- \*For flights departing on or before 11am, changes and cancellations must be made before 5pm the day prior to avoid the aforementioned fees.
- 50% cancellation fee for groups of 4+ if cancelled within 24 hrs of departure.

## **GoFlex Fare Conditions:**

- Check in 30 minutes prior to departure time.
- If not checked in at least 15 minutes prior to departure, seat will be forfeited and a 100% No Show Fee will be charged.
- Refundable up to 4 hrs\* prior to departure.
- Changeable up to 4 hrs\* prior to departure (subject to difference in fare value).
- Changes or cancellations within 4 hrs are subject to a \$20 fee\*
- \*For flights departing on or before 11am, changes and cancellations must be made before 5pm the day prior to avoid the aforementioned fees.
- 50% cancellation fee for groups of 4+ if cancelled within 24 hrs of departure.