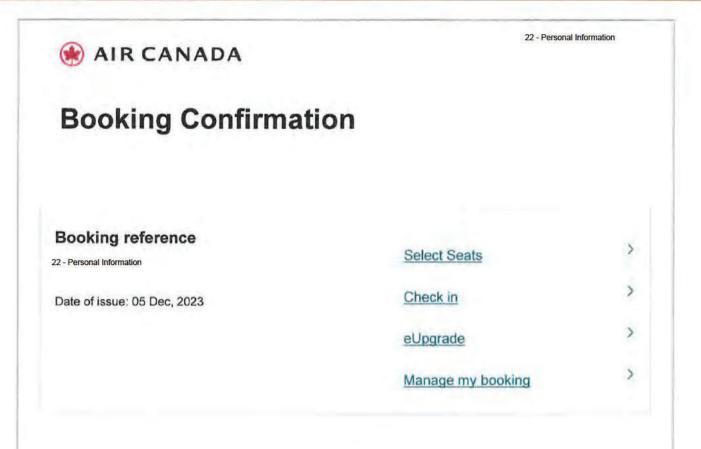

Larson, Lori PSFS:EX; Larson, Lori PSFS:EX

22 - Personal

Subject:

FW: Air Canada - 14 Jan 2024: Vancouver - Winnipeg (Booking Reference:Information

Attachments: 15 - Seccurity Conc

From: Air Canada <confirmation@aircanada.ca>
Sent: Tuesday, December 5, 2023 1:41 PM

To: D'Argis, Julie SDPR:EX <Julie.DArgis@gov.bc.ca>

22 - Personal

Subject: Air Canada - 14 Jan 2024: Vancouver - Winnipeg (Booking Reference: Information

IEM NEDAL | This email came from an external source. Only open attachments or links that you are expecting from a known sender.

Thank you for choosing Air Canada. Below are your flight details and other useful information for your trip.

**IMPORTANT:** Your official itinerary/receipt is attached to this email. You must bring it with you to the airport for check-in and we recommend you keep a copy for your records. Please also take the time to review it as it contains the <u>general conditions of carriage and applicable tariffs</u> that apply to the tickets, bookings and air services detailed below, as well as baggage, dangerous goods and other important information related to your trip.

### **Passengers**

**Andrew Mercier** 

22 - Personal Information

Seats

YVR - YWG

YWG - YVR

22 -Personal Information

Depart • Sun 14 Jan, 2024

Winnipeg YWG

13:15

18:01

Vancouver Int., Terminal M

Vancouver YVR

Manitoba

2hr 46m

Cabin : Economy Class (T)
Operated by: Air Canada
Aircraft type: A320-200 | MWi-

Economy - Comfort

F

Food for purchase on board

Return • Tue 16 Jan, 2024

Economy - Comfort

Winnipeg YWG

Vancouver YVR

17:10

18:28

Manitoba

Vancouver Int., Terminal M

AC299

3hr 18m

Cabin : Economy Class (T)
Operated by: Air Canada
Aircraft type: A320-200 | MW-

Fi

Food for purchase on board

**Purchase summary** 

1 adult

### CA \$1,112.21

The following charges (tax inclusive) will appear on your credit or debit card statement:

Amount paid: CA \$1,112.21

| GRAND TOTAL Canadian dollars (CAD)                       | CA \$1,112.21 |
|----------------------------------------------------------|---------------|
| Total                                                    | CA \$1,112.21 |
| Number of passengers                                     | 1             |
| Airfare and taxes, per passenger (before travel options) | CA \$1,112.21 |
| Airport Improvement Fee - Canada                         | CA \$63.00    |
| Goods and Services Tax - Canada - 100092287 RT0001       | CA \$52.96    |
| Air Travellers Security Charge - Canada                  | CA \$14.25    |
| Taxes, fees and charges                                  |               |
| Subtotal                                                 | CA \$982.00   |
| Surcharges                                               | CA \$60.00    |
| Base fare - Return - Economy - Comfort                   | CA \$461.00   |
| Base fare - Depart - Economy - Comfort                   | CA \$461.00   |
| Air transportation charges                               |               |