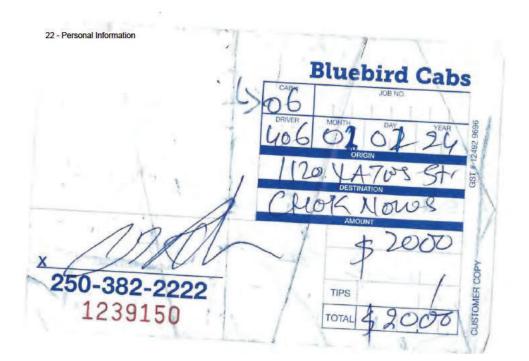

|                           |                                          |                  |                   |          |                                               | _22                      | - Personal Inf                  | formation                          |                             |                      |                                                                               |
|---------------------------|------------------------------------------|------------------|-------------------|----------|-----------------------------------------------|--------------------------|---------------------------------|------------------------------------|-----------------------------|----------------------|-------------------------------------------------------------------------------|
| PAYEE NAME                | DISCOVERY                                | LAUNCH (19       | 998) LTD.         |          |                                               |                          |                                 |                                    |                             |                      |                                                                               |
| CONTRACT/PO               | #                                        |                  | INVOICE DAT       | E        | 17-JAN-2                                      |                          | APPLY TRAVEL TO SUPPLIERS-IAN24 |                                    |                             | _                    |                                                                               |
| DATE INVOICE              |                                          |                  |                   |          | DD-MMM-Y                                      | YYY                      |                                 |                                    |                             |                      |                                                                               |
| RECEIVED                  | 17-J <i>A</i>                            | AN-2024          | DATE G            | OODS/    | 'SERVICES                                     | REC'D                    |                                 |                                    |                             | RECEIPT #            |                                                                               |
|                           |                                          | -MMM-YYYY        |                   |          | 1                                             |                          |                                 | D-MMM-YYYY                         |                             |                      |                                                                               |
| NAME &/OR AD              | DRESS OVERRIDE                           | :                |                   |          | DESCRIP                                       | Per                      | JR CHEQU<br>rsonal Informa      |                                    |                             |                      |                                                                               |
|                           |                                          |                  |                   |          | GEN G                                         | LP -                     |                                 |                                    |                             |                      |                                                                               |
|                           |                                          |                  |                   |          |                                               |                          |                                 |                                    |                             |                      |                                                                               |
|                           |                                          |                  |                   |          |                                               |                          |                                 |                                    |                             |                      |                                                                               |
| DATE CHQ/EFT              | REQ'D                                    |                  |                   |          |                                               |                          |                                 |                                    |                             |                      |                                                                               |
| (ONLY IF URGENT)          | · .                                      |                  | GL DATE           | (if ap   | plicable)                                     |                          | DD-MMN                          | 4.000/                             | PA                          | Y ALONE?             | YES                                                                           |
|                           |                                          | DD-MMM-YYYY      |                   |          |                                               |                          | DD-MININ                        | /1-үүү                             |                             |                      |                                                                               |
| OFA STOB & AS             | SET # (If applicable)                    | ):               |                   |          |                                               |                          |                                 |                                    |                             |                      |                                                                               |
| AMOUNT<br>(INCLUDING TAX) | PRE-TAX AMOUNT (EXCLUDING TAX)           | PST<br>AMOUNT    | GST<br>AMOUNT     | PST & G  | AX CODE<br>SST, GST, PST, GST<br>ravel, Other | CL                       | RESP                            | SERVICE<br>LINE                    | STOB                        | PROJECT              | NAME &<br>SUPPLIER # if<br>STOB 57                                            |
| Personal Information      |                                          | l                |                   |          |                                               | l                        | I                               |                                    |                             | 1                    | _                                                                             |
|                           |                                          |                  |                   |          |                                               |                          |                                 |                                    |                             |                      | _                                                                             |
|                           |                                          |                  |                   |          |                                               |                          |                                 |                                    |                             |                      | _                                                                             |
|                           |                                          |                  |                   |          |                                               |                          |                                 |                                    |                             |                      |                                                                               |
| 810.38                    | 810.38                                   | 0.00             | 0.00              |          | 0                                             | 120                      | 0794A                           | 52000                              | 5702                        | 0700000              | MURRAY RANKIN,<br>Personal                                                    |
|                           |                                          |                  |                   |          |                                               |                          |                                 |                                    |                             |                      |                                                                               |
|                           |                                          |                  |                   |          |                                               |                          |                                 |                                    |                             |                      |                                                                               |
|                           |                                          |                  |                   |          |                                               |                          |                                 |                                    |                             |                      |                                                                               |
|                           |                                          |                  |                   |          |                                               |                          |                                 |                                    |                             |                      |                                                                               |
|                           |                                          |                  |                   |          |                                               |                          |                                 |                                    |                             |                      |                                                                               |
| Personal Information      | TOTAL                                    |                  |                   |          |                                               |                          |                                 |                                    |                             |                      |                                                                               |
| * EXPENSE AUT             | HORITY (EA) INF                          | ORMATION:        |                   |          | * QUALI                                       | FIED RE                  | CEIVER (                        | QR) CER                            | TIFICAT                     | ION:                 |                                                                               |
| *                         | PAT L                                    |                  |                   |          | *                                             |                          |                                 | HRISTIN                            |                             |                      |                                                                               |
|                           | EA PRINTED                               |                  |                   |          |                                               |                          |                                 | QR PRIN                            | TED NAM                     | E                    |                                                                               |
|                           | T DESCRIPTION FOR the line description d |                  | _                 |          | properly rec                                  | ceived and ontity and su | documentation                   | to support the<br>services: as cor | account has<br>tracted, app | s been verified (i.e | e goods or services were<br>e., goods: as ordered,<br>bles and/or performance |
|                           |                                          |                  |                   |          |                                               | ,                        |                                 | ,,                                 | ,                           |                      |                                                                               |
|                           |                                          |                  |                   |          | *                                             |                          | Ch                              | intin                              | a di                        | 2//20                |                                                                               |
|                           |                                          |                  |                   |          | <u> </u>                                      |                          |                                 | QR SIG                             | NATURE                      | offer _              |                                                                               |
|                           |                                          |                  |                   |          |                                               |                          |                                 | -,                                 |                             |                      |                                                                               |
| ADDITIONAL IN             | FORMATION OR                             | INSTRUCTIO       | NS:               |          |                                               |                          |                                 |                                    |                             |                      |                                                                               |
| TO BE ENTERED U           | JNDER MINISTRY "AB" IN                   | I CFS & PAY GROU | JP GEN GLP. TO RE |          |                                               |                          |                                 |                                    |                             |                      |                                                                               |
| THAT WERE CHAP            | RGED TO 1278 AND INVO<br>NVOICE.         | NUED TO LEG ASS  | DEWIBLY, CHARGES  | vveke Ni | EVEK APPLIED                                  | 10 THE T                 | KAVELLING                       | EMPLOYEES                          | SUPPL E                     | K NOMBERS S          | JOURKECTING                                                                   |