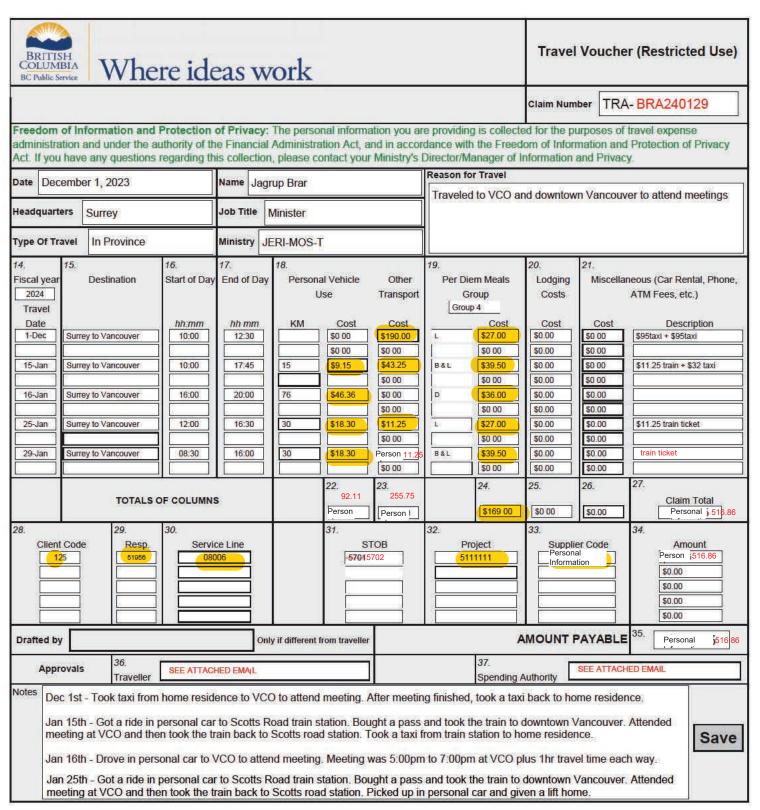

Jan 29th - Got a lift in personal car to Scott's road train station. Took train to downtown Vancouver and walked to VCO for CCE and several meetings after. Last meeting finished at 1:45pm and then took the train back to Scott's road station and got a lift in personal car back to home residence.

# January 29th

Personal Information . Dath

Personal

TransLink Scott Read Stn IVM17122 Mon <mark>29 Jan 24</mark> 09:00AM

Payment Type: MASTER CARD

Purchase:

DayPass \$11.25

Adult Product Price: