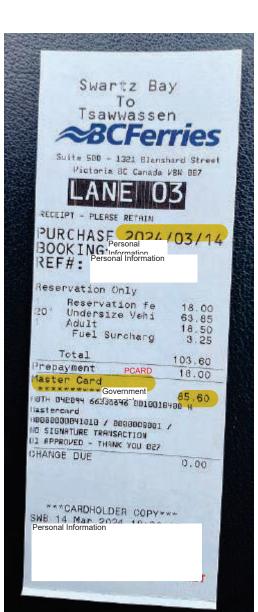

| vas paid f | rove from ho<br>or on SAA                 | ospital to fer<br>card (see re                                           | ceipt atta                                            | iched).                                                                      |

Tsawwassen
To
Swartz Bay

\*\*BCFerries\*\*

Suite 588 - 1321 Blanshard Street Victoria BC Canada VBW 087

LANE 44

RECEIPT - PLEASE RETAIN

PURCHASE 2024/03/11
BOOKING Personal Information
REF#:

Reservation Only

1 Reservation fe 18.00 20' Undersize Vehi 63.85 1 Adult 18.50 Fuel Surcharg 3.25

Total 103.60

Prepayment PCARD 18.00

Visa Governmen 85.6
AUTH 011021 66338181 0010017510 H
VISA CREDIT

OI APPROVED - THANK YOU GO CHANGE DUE

0.00

\*\*\*CARDHOLDER COPY\*\*\*
TSA 11 Mar 2024 12:00:36
Personal Information



#### PCARD CHEWR 03MAR24

#### **BC Ferries - Ticket Information**

Page: 1 of 1

Locator: 2072 Head Office In Audit? N Posting Status: PC

Emp ID: BVW Session Start: 2024-02-05 00:00 Session End: 2024-02-05 23:57 Source System: EBK

Device ID: Receipt No. Timestamp: 2024-02-05 15:43

Sale Centre: EBK Refund: Queue Type:

Amount: 18.00 Queue No.:

Bk Ref #: Personal Txn Type: EBK PAYMENT (ON DEPOSIT)

Cust. ID: Personal Refund Reason:

Fare Flex: Sold For:

Hide Price: N Sailed On:

Comments: /eBooking SCR: Personal

| G & S               | Length Quantity | Unit \$ | Selling \$ Account Number | Serial Number | G & S Type | Pld? Vld? GF? |
|---------------------|-----------------|---------|---------------------------|---------------|------------|---------------|
| RESERVATION PAYMENT | 1