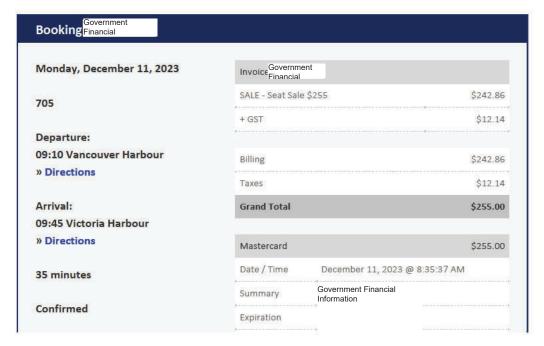

Did you know, in addition to our daily scheduled flights, Helijet Charters and our new partner BLADE, can also assist you in coordinating your custom charter for business or pleasure?

| Wednesday, December 13, 2023 | Invoice Government Financial             |              |
|------------------------------|------------------------------------------|--------------|
| 716                          | FARE-YWH-FULL2023                        | \$414.29     |
| <del></del> -                | + GST                                    | \$20.71      |
| Departure:                   |                                          |              |
| 16:00 Victoria Harbour       | Billing                                  | \$414.29     |
| » Directions                 | Taxes                                    | \$20.71      |
| Arrival:                     | Grand Total                              | \$435.00     |
| 16:35 Vancouver Harbour      |                                          |              |
| » Directions                 | Mastercard                               | \$435.00     |
| 35 minutes                   | Date / Time December 13, 2023            | @ 3:38:55 PM |
| 33 minutes                   | Government Financial Summary Information |              |