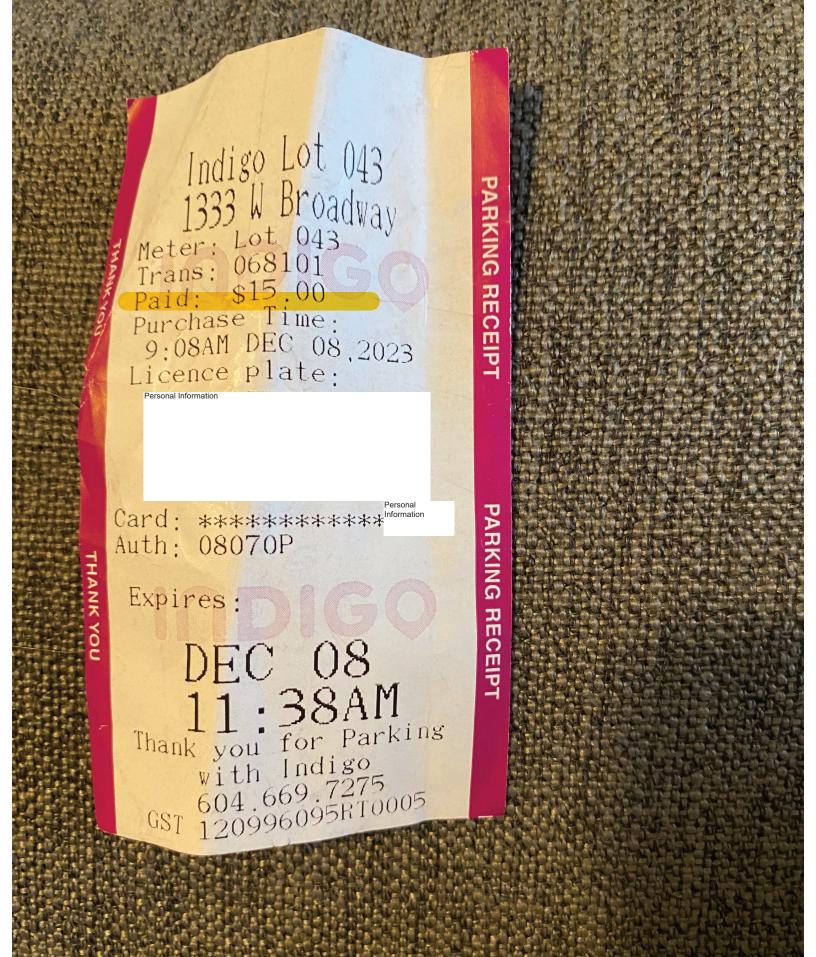

### **DETAILS OF YOUR PURCHASE**

PARKING: CVA208 - SHERATON WALL

CENTRE, 1088 BURRARD

STREET, VANCOUVER, BC V6Z

2R9

YOUR PURCHASE

MADE ON: 12/14/2023 06:43 PM

TRANSACTION #: 228920598

**PAYMENT: \$12.37** 

12/14/2023 06:43 PM

TO

12/14/2023 08:43 PM

TIME RATE AMOUNT
DEC 14, 2023 6:43 PM - DEC 14, HOURLY
2023 8:43 PM EVENING \$12.00

CONVENIENCE FEE \$0.25
TRANSACTION FEE \$0.12

TRANSLINK TAX 24.000% \$2.16 CITY TAXES 5.000% \$0.57

PROMO CODE: AMOUNT:

CARD APPLE PAY-AMEX
GST VAT# 120996095RT0005
GST VAT2#