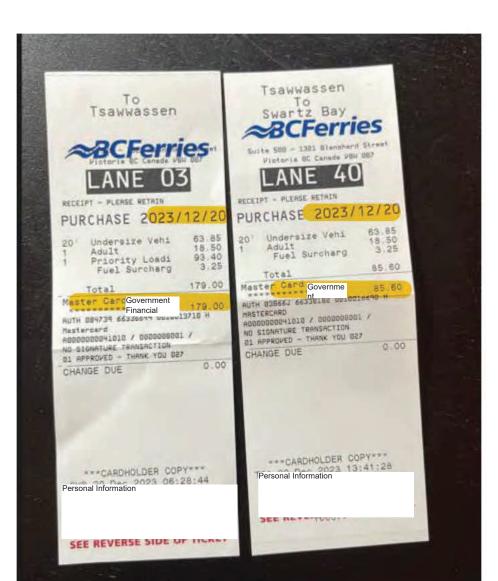

Suite 588 - 1321 Blanshard Street Victoria BC Canada VSH 087

RECEIPT - PLEASE RETAIN

## PURCHASE 2023/12/11

Undersize Vehi 63.85 Adult Personal 18.50 Fuel Surcharg Information 3.25

85.60

Master Card Governmen

85.60

AUTH 02345J 66336651 0010014210 H HASTERCARD

400000000041010 / 00000000001 / NO SIGNATURE TRANSACTION 31 APPROVED - THANK YOU 027

CHANGE DUE

0.00

\*\*\*CARDHOLDER COPY\*\*\* SWB 11 Dec 2023 18:37:44 Personal Information

SEE REVERMENBED OF TICKET

5701 818888 84 by m/c

Tsawwassen To Swartz Bay ≈BCFerries

Suite 500 - 1321 Blanshard Street Victoria BC Canada VEW 087

ANE 40

RECEIPT - PLEASE RETAIN

## PURCHASE 2023/12/16

son

Undersize Vehi Adult

63 . 85 Personal 18.50 Fuel Surcharg Information 3.25

85.60

Master Card Govern

AUTH 00137J 66338177 0010017 370 F

HASTERCARD A866888841818 / 86888888891 / NO SIGNATURE TRANSACTION
B1 APPROVED - THANK YOU DZZ

CHANGE DUE

0.00

\*\*\*CARDHOLDER COPY\*\*\* TSA 16 Dec 2023 20:30:04 Personal Information

SEE NEVERSONSODE OF TICKET

Personal Security

Folio#

. .

Invoice # Cashier #