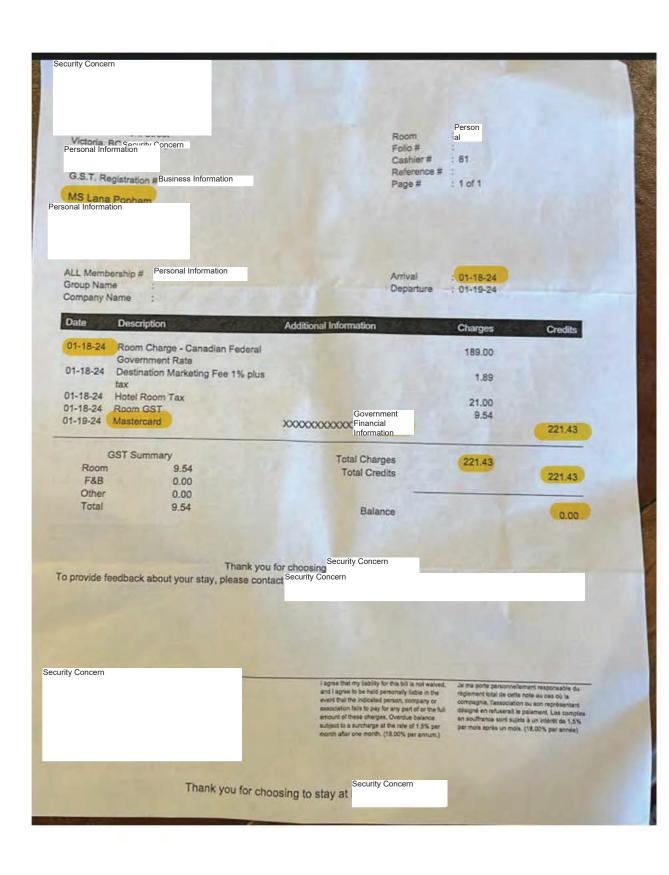

MS Lana Popham Personal Information

ALL Membership #

Personal Information

Arrival : 12-14-23

> 30.00 1.50

> > 3.30

2.40

48.00

**Group Name** Departure : 12-16-23 Company Name Date Description Additional Information Charges HOTEL PER NIGHT: \$416.44 329.00 12-14-23 **Executive Rate** PARKING PER NIGHT: \$50.40 12-14-23 Room GST \$416.44 x 2 = \$832.88 \$50.40 x 2 = \$100.80 16.45 36.19 12-14-23 Room PST \$832 88 + \$100.80 = \$933 68

12-14-23 Resort Experience Fee 12-14-23 Resort Experience Fee GST 12-14-23 Resort Experience Fee PST 12-14-23 Valet Parking 12-14-23 Valet Parking - GST 12-15-23 **Executive Rate** 12-15-23 Room GST

12-15-23 Room PST 12-15-23 Resort Experience Fee 12-15-23 Resort Experience Fee GST Resort Experience Fee PST 12-15-23

12-15-23 Valet Parking 12-15-23 Valet Parking - GST 12-16-23 Mastercard

XX/XX

933.68

**GST Summary** Room 32.90 F&B 0.00 Other 7.80 40.70 Total

**Total Charges Total Credits** 

933.68

Balance

0.00