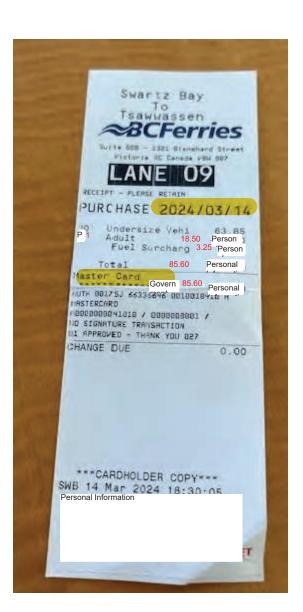

Suite 588 - 1321 Blanshard Street Victoria BC Canada VSH 087

RECEIPT - PLEASE RETAIN

## PURCHASE 2023/12/11

Undersize Vehi 63.85 Adult Personal 18.50 Fuel Surcharg Information 3.25

85.60

Master Card Governmen

85.60

AUTH 02345J 66336651 0010014210 H HASTERCARD

400000000041010 / 00000000001 / NO SIGNATURE TRANSACTION 31 APPROVED - THANK YOU 027

CHANGE DUE

0.00

\*\*\*CARDHOLDER COPY\*\*\* SWB 11 Dec 2023 18:37:44 Personal Information

SEE REVERMENBED OF TICKET

5701 818888 84 by m/c

Tsawwassen To Swartz Bay ≈BCFerries

Suite 500 - 1321 Blanshard Street Victoria BC Canada VEW 087