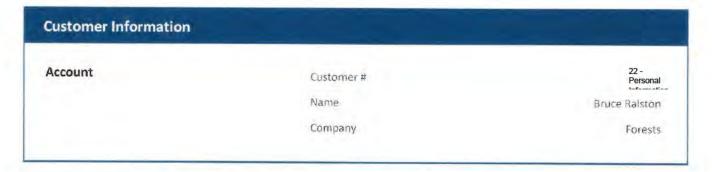

## **Minister's Quarterly Travel Expense Summary**

Name: Honourable Bruce Ralston

Quarter: 2024 April to June

Portfolio: Forests

Travel expense summary (amount paid this quarter):

In Province Flights: \$ 6,960.08