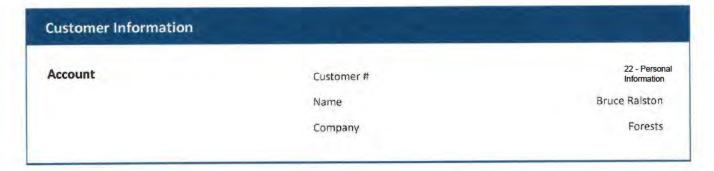

## **Minister's Quarterly Travel Expense Summary**

Name: Honourable Bruce Ralston

Quarter: 2024 April to June

Portfolio: Forests

Travel expense summary (amount paid this quarter):

In Province Flights: \$ 6,960.08