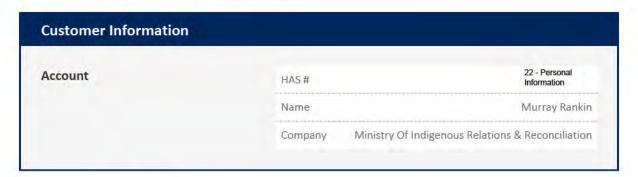

# **Minister's Quarterly Travel Expense Summary**

Name: Honourable Murray Rankin

Quarter: 2024 April to June

Portfolio: Indigenous Relations & Reconciliation

Travel expense summary (amount paid this quarter):