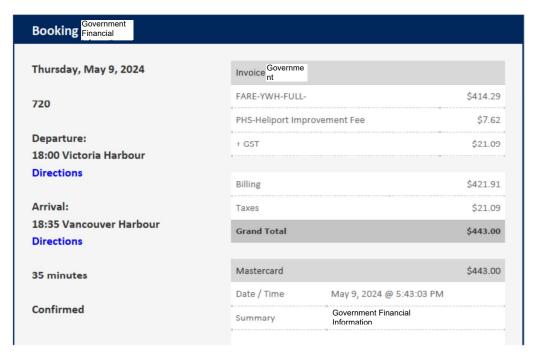

### **Minister's Quarterly Travel Expense Summary**

Name: Honourable Mike Farnworth

Quarter: 2024 April to June

Portfolio: Public Safety & Solicitor General

Travel expense summary (amount paid this quarter):

In Province Flights: \$ 9,835.32

Other Travel in Province: \$ 3,254.06

Out of Country Travel: \$ -

Out of Province Travel: \$ 4,748.07

Total travel expenses paid this quarter: \$ 17,837.45

Travel expenses fiscal year-to-date: \$ 17,837.45