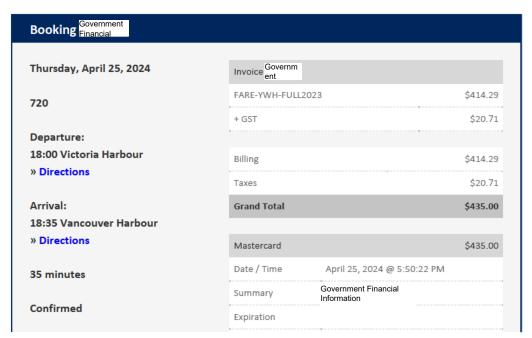

#### Purchase

20:09:17 Apr 04,2024 Government Financial VISA Entry: Chip (C) Ref#: 051-0SBG8RH1HWA20G6

Response: 01-027 Auth#: 075181

MG01712286556096 Order: 20451n205 Username:

#### **Amount**

\$91.25

A0000000031010 VISA CREDIT TVR 8080008000 TSI 6800

#### **Approved**

Important Retain this copy for your record

Personal Information