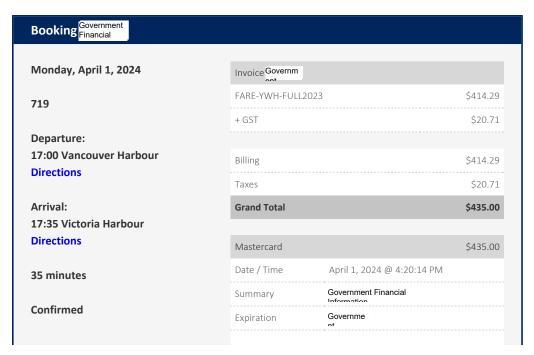

-on baggage

On flights operated by Air Canada, Air Canada Rouge or Air Canada Express, you may carry with you in the cabin 1 standard item (max. size: 23 x 40 x 55 cm [9 x 15.5 x 21.5 in]) and 1 personal

From: passengerservices@helijet.com

To: <u>Hunt, Charlotte PSSG:EX</u>

**Subject:** Thank you for choosing to take off with Helijet!

**Date:** April 1, 2024 4:21:52 PM

[EXTERNAL] This email came from an external source. Only open attachments or links that you are expecting from a known sender.

| HeliJet |  |  |
|---------|--|--|
|         |  |  |
|         |  |  |

Please review your reservation below.

If you have any questions or concerns regarding your reservation please call us at Helijet Reservations 1.800.665.4354.

We look forward to welcoming you aboard your flight soon!





| 1 Passengers - FULL FARE |   | Authorization | 092347 |
|--------------------------|---|---------------|--------|
| . Mike Farnworth, Male   | 2 |               |        |
|                          |   |               |        |
| Add to Calendar          |   |               |        |
| Booking #                |   |               |        |
| Booking #                |   |               |        |
|                          |   |               |        |
|                          |   |               |        |
|                          |   |               |        |
|                          |   |               |        |
|                          |   |               |        |
|                          |   |               |        |
| FARE RULES:              |   |