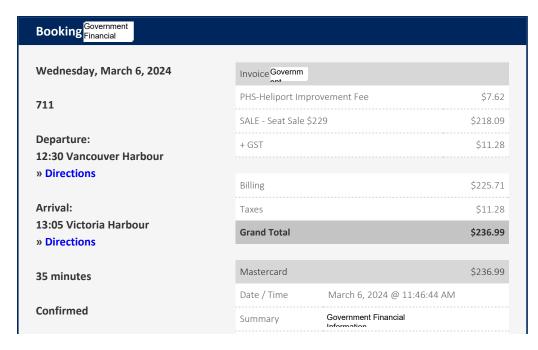

In Province Flights: \$ 9,835.32

Other Travel in Province: \$ 3,254.06

Out of Country Travel: \$ -

Out of Province Travel: \$ 4,748.07

Total travel expenses paid this quarter: \$ 17,837.45

Travel expenses fiscal year-to-date: \$ 17,837.45