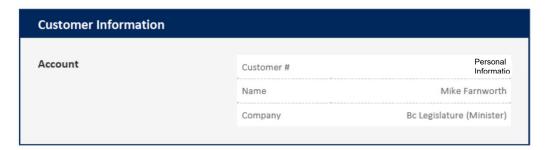

### **Minister's Quarterly Travel Expense Summary**

Name: Honourable Mike Farnworth

Quarter: 2024 April to June

Portfolio: Public Safety & Solicitor General

Travel expense summary (amount paid this quarter):