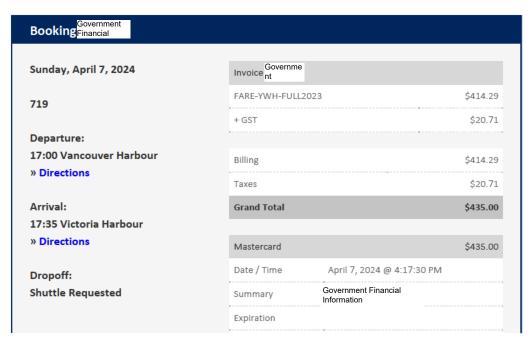

confirmation email or ask a Helijet agent for per piece size and weight restrictions.

#### PARKING:

With round-trip travel, complimentary parking (maximum, 7 days) in designated spots when registering your license plate at check-in, ask a Helijet agent for details.

From: passengerservices@helijet.com
To: Hunt\_Charlotte PSSG:EX

Subject: Thank you for choosing to take off with Helijet!

Date: April 7, 2024 4:18:11 PM

Attachments: Personal

[EXTERNAL] This email came from an external source. Only open attachments or links that you are expecting from a known sender.



Please review your reservation below.

If you have any questions or concerns regarding your reservation please call us at Helijet Reservations 1.800.665.4354.

We look forward to welcoming you aboard your flight soon!





| 35 minutes                                | Authorization      | 047636                              |
|-------------------------------------------|--------------------|-------------------------------------|
| Confirmed                                 | *                  |                                     |
| 1 Passengers - FULL FARE                  |                    |                                     |
| . Mike Farnworth, Male                    |                    |                                     |
| Add to Calendar                           |                    |                                     |
| Personal Information                      |                    |                                     |
|                                           |