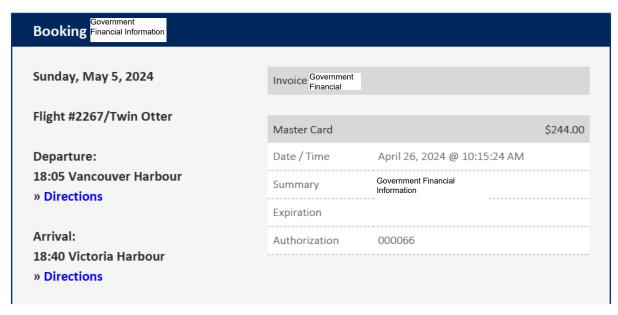

In Province Flights: \$ 9,835.32

Other Travel in Province: \$ 3,254.06

Out of Country Travel: \$ -

Out of Province Travel: \$ 4,748.07

Total travel expenses paid this quarter: \$ 17,837.45

Travel expenses fiscal year-to-date: \$ 17,837.45