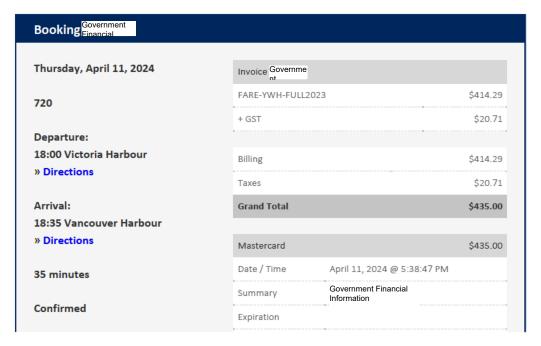

g 50 lbs / 22.6 kgs, no cabin baggage is allowed. Excess baggage will be accepted on a space available basis only and may not accompany you on the same flight.

Check confirmation email or ask a Helijet agent for per piece size and weight restrictions.

#### PARKING:

From: passengerservices@helijet.com
To: Hunt\_Charlotte PSSG:EX

Subject: Thank you for choosing to take off with Helijet!

Date: April 11, 2024 5:41:17 PM

Attachments: Personal

[EXTERNAL] This email came from an external source. Only open attachments or links that you are expecting from a known sender.



Please review your reservation below.

If you have any questions or concerns regarding your reservation please call us at Helijet Reservations 1.800.665.4354.

We look forward to welcoming you aboard your flight soon!





| 1 Passengers - FULL FARE . Mike Farnworth, Male | Authorization | 026084 |
|-------------------------------------------------|---------------|--------|
| Add to Calendar                                 |               |        |
| Booking #                                       |               |        |
|                                                 |               |        |
|                                                 |               |        |

Available for adult passengers aged 13-64 years & unaccompanied minors. Please call Helijet Reservations to book Seniors 65+, Children and Infants Under 13 years. Helijet FULL fare is fully Changeable / Refundable up to 5pm the day prior to departure.

After 5pm all next-day travel is non-refundable and only changeable for same-day t