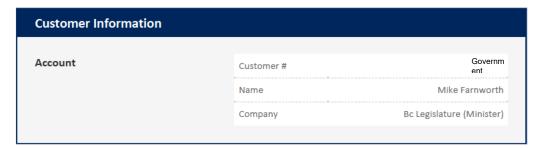

### **Minister's Quarterly Travel Expense Summary**

Name: Honourable Mike Farnworth

Quarter: 2024 April to June

Portfolio: Public Safety & Solicitor General

Travel expense summary (amount paid this quarter):