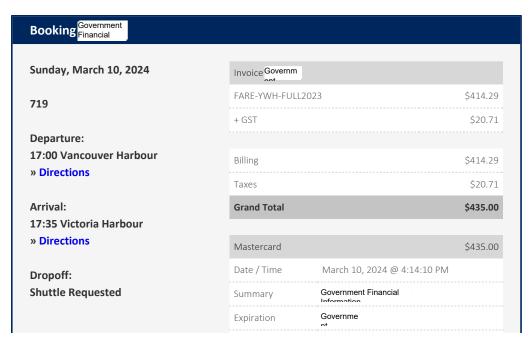

In Province Flights: \$ 9,835.32

Other Travel in Province: \$ 3,254.06

Out of Country Travel: \$ -

Out of Province Travel: \$ 4,748.07

Total travel expenses paid this quarter: \$ 17,837.45

Travel expenses fiscal year-to-date: \$ 17,837.45