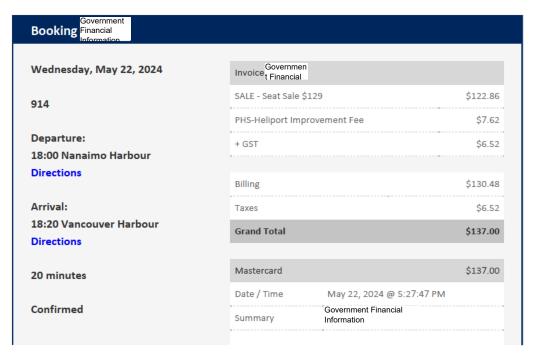

In Province Flights: \$ 9,835.32

Other Travel in Province: \$ 3,254.06

Out of Country Travel: \$ -

Out of Province Travel: \$ 4,748.07

Total travel expenses paid this quarter: \$ 17,837.45

Travel expenses fiscal year-to-date: \$ 17,837.45