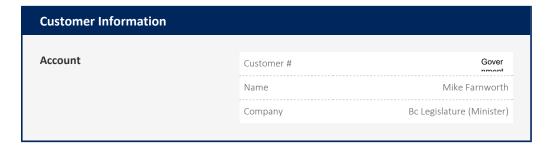

### **Minister's Quarterly Travel Expense Summary**

Name: Honourable Mike Farnworth

Quarter: 2024 April to June

Portfolio: Public Safety & Solicitor General

Travel expense summary (amount paid this quarter):