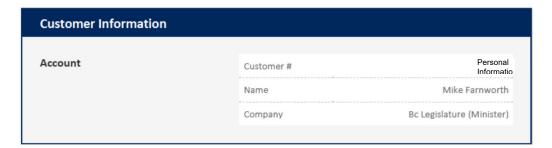

### **Minister's Quarterly Travel Expense Summary**

Name: Honourable Mike Farnworth

Quarter: 2024 April to June

Portfolio: Public Safety & Solicitor General

Travel expense summary (amount paid this quarter):