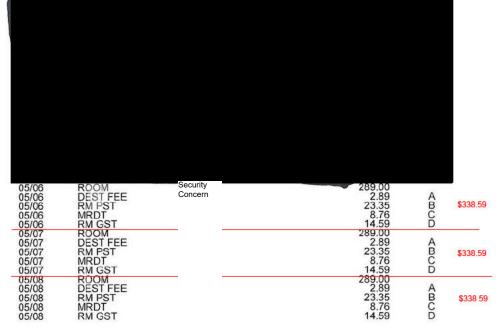

#### **GUEST FOLIO**

| Persona ROOM Security Concern TYPE Sec             | FARNWORTH/MICHAEL/MR NAME Security Concern                                                                                           | 199.00 04/04/24<br>RATE DEPART<br>04/01/24<br>ARRIVE | 12:35<br>TIME<br>17:48<br>TIME                                              | Governme                                                                                  |
|----------------------------------------------------|--------------------------------------------------------------------------------------------------------------------------------------|------------------------------------------------------|-----------------------------------------------------------------------------|-------------------------------------------------------------------------------------------|
| ROOM                                               |                                                                                                                                      | Government Financial Information                     |                                                                             | Security Security Concern                                                                 |
| CLERK                                              | ADDRESS                                                                                                                              | PAYMENT                                              |                                                                             | Concern                                                                                   |
| DATE                                               | REFERENCES                                                                                                                           | CHARGES                                              | CREDITS                                                                     | BALANCES DUE                                                                              |
| 04/01<br>04/01<br>04/01<br>04/01<br>04/01          | ROOM Concern DEST FEE RM PST MRDT RM GST                                                                                             | 199.00<br>1.99<br>16.08<br>6.03<br>10.05             | A<br>B \$233.15<br>C                                                        |                                                                                           |
| 04/02<br>04/02<br>04/02<br>04/02<br>04/02          | ROOM<br>DEST FEE<br>RM PST<br>MRDT<br>RM GST                                                                                         | 199.00<br>1.99<br>16.08<br>6.03<br>10.05             | A<br>B<br>C<br>D                                                            |                                                                                           |
| 04/03<br>04/03<br>04/03<br>04/03<br>04/03<br>04/04 | ROOM<br>DEST FEE<br>RM PST<br>MRDT<br>RM GST<br>CCARD-VS                                                                             | 199.00<br>1.99<br>16.08<br>6.03<br>10.05             | A<br>B<br>C<br>D<br>699.45                                                  |                                                                                           |
|                                                    | PAYMENT RECEIVED BY: VISA                                                                                                            | Information                                          |                                                                             | .00                                                                                       |
|                                                    | DESCRIPTION                                                                                                                          | ==== SUMMARY OF TAXES ====                           | TAXED                                                                       |                                                                                           |
| A B C D E F H L K L                                | DEST MKT FEE ROOM PST MRDT ROOM GST OTHER GST PROV SALES TAX GNS ROOM PST 8% GNS MRDT 3% LIQUOR TAX GST INCLUSIVE NET CHARGES 597.00 | TAX<br>102.45                                        | AMOUNT<br>.00<br>.00<br>.00<br>.00<br>.00<br>.00<br>.00<br>.00<br>.00<br>.0 | 5.97<br>48.24<br>18.09<br>30.15<br>.00<br>.00<br>.00<br>.00<br>.00<br>.00<br>FOLIO<br>.00 |