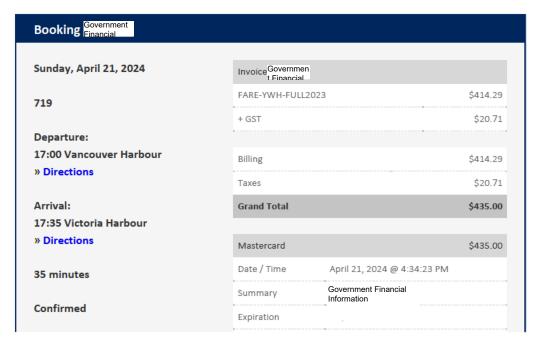

ask a Helijet agent for per piece size and weight restrictions.

#### PARKING:

With round-trip travel, complimentary parking (maximum, 7 days) in designated spots when registering your license plate at check-in, ask a Helijet agent for details.

From: passengerservices@helijet.com
To: Hunt\_Charlotte PSSG:EX

Subject: Thank you for choosing to take off with Helijet!

Date: April 21, 2024 4:34:41 PM
Personal

Attachments: Personal Information

[EXTERNAL] This email came from an external source. Only open attachments or links that you are expecting from a known sender.



Please review your reservation below.

If you have any questions or concerns regarding your reservation please call us at Helijet Reservations 1.800.665.4354.

We look forward to welcoming you aboard your flight soon!





| 1 Passengers - FULL FARE | Authorization | 082097 |
|--------------------------|---------------|--------|
| . Mike Farnworth, Male   |               |        |
| Add to Calendar          |               |        |
| Booking #                |               |        |
|                          |               |        |
| 2                        |               |        |
|                          |               |        |
|                          |               |        |
|                          |               |        |

Available for adult passengers aged 13-64 years & unaccompanied minors. Please call Helijet Reservations to book Seniors 65+, Children and Infants Under 13 years. Helijet FULL fare is fully Changeable / Refundable up to 5pm the day prior to departure.

Afte