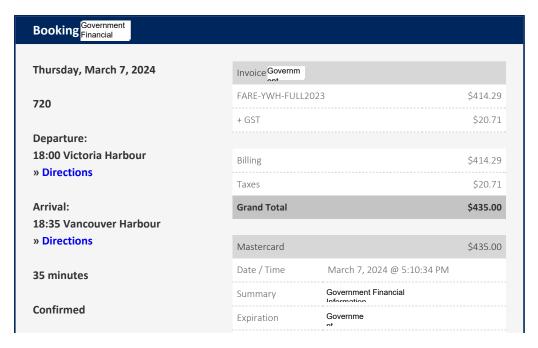

In Province Flights: \$ 9,835.32

Other Travel in Province: \$ 3,254.06

Out of Country Travel: \$ -

Out of Province Travel: \$ 4,748.07

Total travel expenses paid this quarter: \$ 17,837.45

Travel expenses fiscal year-to-date: \$ 17,837.45