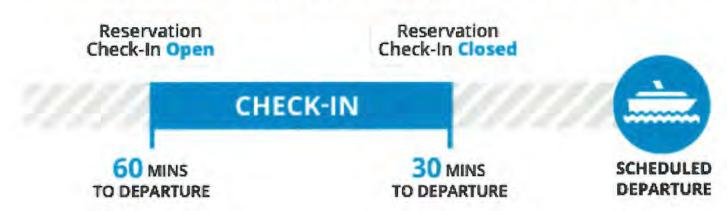

## Arrive at the terminal 30 to 60 minutes prior to scheduled departure

## What you need to redeem your booking

The ticket agent will ask for your booking reference number or the phone number you used to make the booking. Government-approved photo ID is needed for proof of age as applicable (e.g. BC Seniors).

Bookings will not be honoured and travel will be based on order of arrival at the terminal if you:

- · arrive after the booking check-in has closed, 30 minutes prior to the scheduled departure;
- arrive before the booking check-in has opened, more than 60 minutes prior to the scheduled departure.