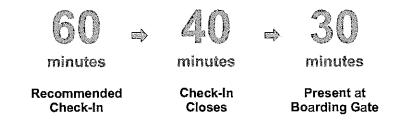

## Arrive at the terminal 30 to 60 minutes prior to scheduled departure

Bookings will not be honoured and travel will be based on order of arrival at the terminal if you:

- · arrive after the booking check-in has closed, 30 minutes prior to the scheduled departure;
- arrive before the booking check-in has opened, more than 60 minutes prior to the scheduled departure.