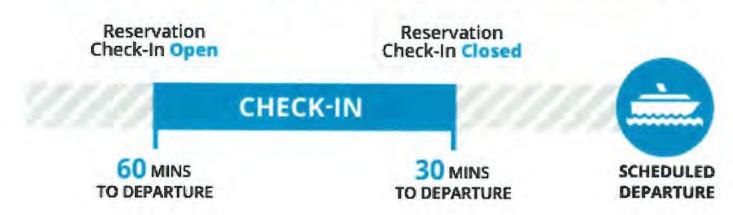

## Arrive at the terminal 30 to 60 minutes prior to scheduled departure

## What you need to redeem your booking

The ticket agent will ask for your booking reference number or the phone number you used to make the booking. Government-approved photo ID is needed for proof of age as applicable (e.g. BC Seniors).

Bookings will not be honoured and travel will be based on order of arrival at the terminal if you:

- · arrive after the booking check-in has closed, 30 minutes prior to the scheduled departure;
- arrive before the booking check-in has opened, more than 60 minutes prior to the scheduled departure.