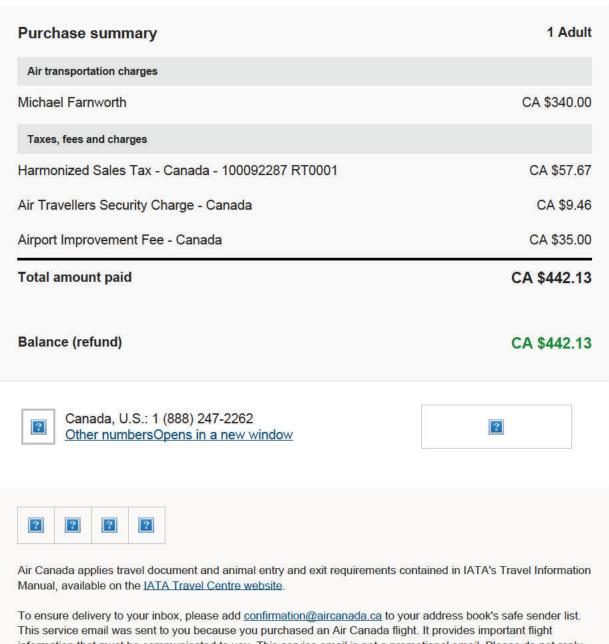

In Province Flights: \$ 699.04

Other Travel in Province: \$ 2,688.42

Out of Country Travel:

Out of Province Travel: -\$ 1,352.50

Total travel expenses paid this quarter: \$ 2,034.96

Travel expenses fiscal year-to-date: \$19,872.41