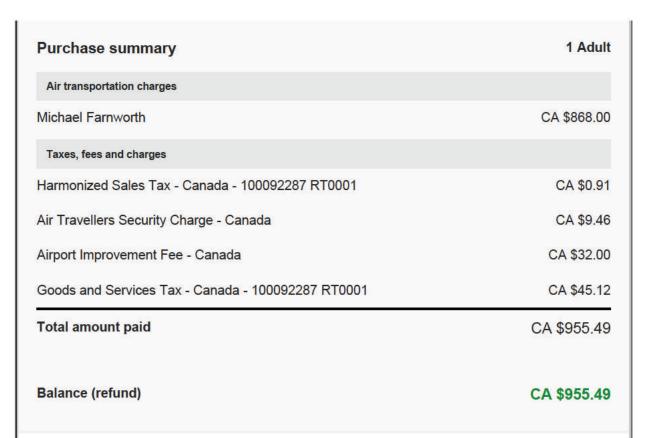

In Province Flights: \$ 699.04

Other Travel in Province: \$ 2,688.42

Out of Country Travel:

Out of Province Travel: -\$ 1,352.50

Total travel expenses paid this quarter: \$ 2,034.96

Travel expenses fiscal year-to-date: \$19,872.41