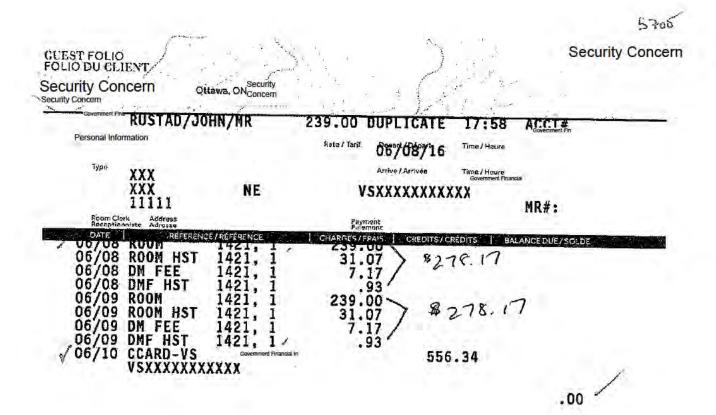

| GST Sun              | mani                         | HST Summary   | Balance Due              |         | 0.00           |           |
|----------------------|------------------------------|---------------|--------------------------|---------|----------------|-----------|
|                      |                              |               | Total                    |         | 912.99         | 912.99    |
| 06-08-16             | Visa                         | xx            | XXXXXXXX                 | XX/XX   |                | 912.99 -  |
| 06-07-16             | Room GST                     |               | Government Anancial Info | ornabor | 13.12          |           |
| 06-07-16             | Room PST                     |               |                          |         | 28.86          |           |
| 06-07-16             | Destination M                | larketing Fee |                          |         | 3.35           | Q         |
| 06-07-16             | Room charge                  | 1 /           |                          |         | 259.00         | \$ 304,33 |
| 06-06-16             | Room GST                     |               |                          |         | 13.12          |           |
| 06-06-16             | Room PST                     |               |                          |         | 28.86          |           |
| 06-06-16             | Destination M                |               |                          |         | 3.35 7         | - 30      |
| 06-06-16             | Room charge                  | P             |                          |         | 259.00         | \$ 364.33 |
| 06-05-16             | Room GST                     |               |                          |         | 13.12          |           |
| 06-05-16             | Room PST                     | la koung r oo |                          |         | 28.86          |           |
| 06-05-16<br>06-05-16 | Room charge<br>Destination M |               |                          |         | 259.00<br>3.35 | \$304.33  |
| Date                 | Description                  |               | lditional Information    |         | Charges        | Credits   |