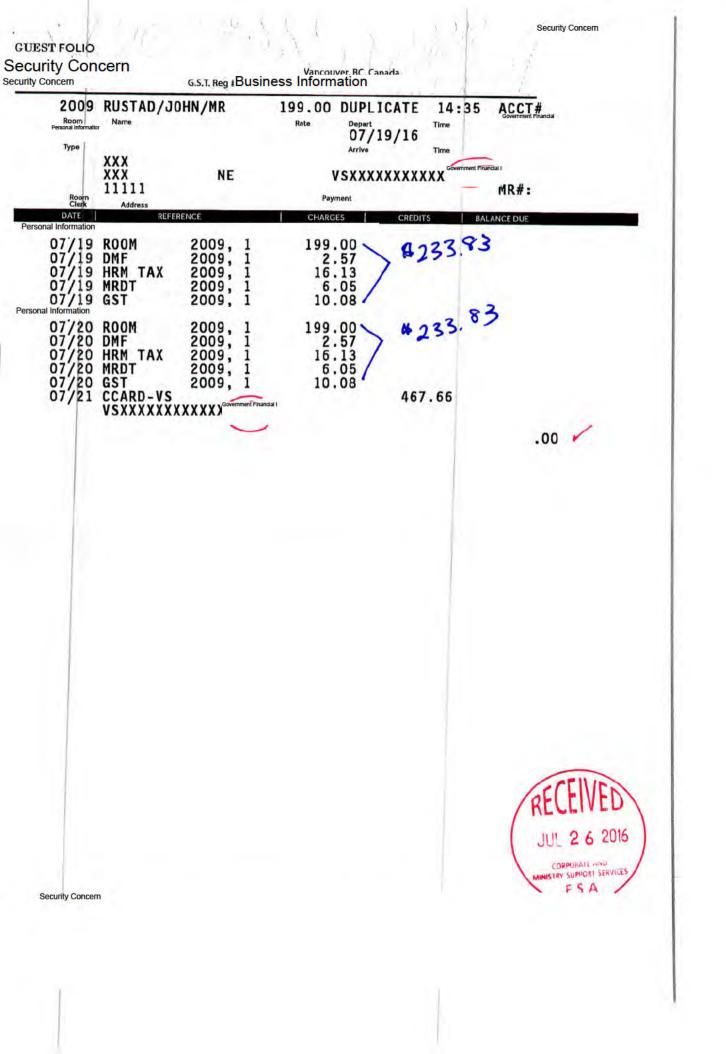

Reset Form

Vancouver, BC, Canada Security Security Concern G.S.T. / H.S.T. Business Information

| Minister John Rustad    | Arrival              | 1  | 06-05-16 |
|-------------------------|----------------------|----|----------|
| PO Box 9051             | Departure            | ÷. | 06-08-16 |
| Station Provincial Govt | Personal Information |    |          |
| Victoria BC V8W 9E2     |                      |    |          |

| GST Sun              | mani                         | HST Summary   | Balance Due              |         | 0.00           |           |
|----------------------|------------------------------|---------------|--------------------------|---------|----------------|-----------|
|                      |                              |               | Total                    |         | 912.99         | 912.99    |
| 06-08-16             | Visa                         | xx            | XXXXXXXX                 | XX/XX   |                | 912.99 -  |
| 06-07-16             | Room GST                     |               | Government Anancial Info | ornabor | 13.12          |           |
| 06-07-16             | Room PST                     |               |                          |         | 28.86          |           |
| 06-07-16             | Destination M                | larketing Fee |                          |         | 3.35           | Q         |
| 06-07-16             | Room charge                  | 1 /           |                          |         | 259.00         | \$ 304,33 |
| 06-06-16             | Room GST                     |               |                          |         | 13.12          |           |
| 06-06-16             | Room PST                     |               |                          |         | 28.86          |           |
| 06-06-16             | Destination M                |               |                          |         | 3.35 7         | - 30      |
| 06-06-16             | Room charge                  | P             |                          |         | 259.00         | \$ 364.33 |
| 06-05-16             | Room GST                     |               |                          |         | 13.12          |           |
| 06-05-16             | Room PST                     | la koung r oo |                          |         | 28.86          |           |
| 06-05-16<br>06-05-16 | Room charge<br>Destination M |               |                          |         | 259.00<br>3.35 | \$304.33  |
| Date                 | Description                  |               | lditional Information    |         | Charges        | Credits   |