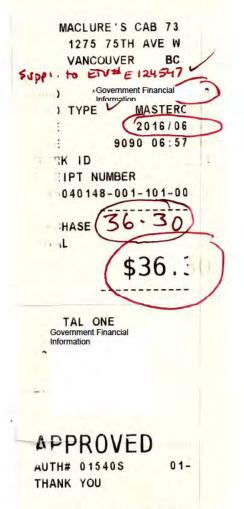

**Quarter:** 2016 July to September

Dj. July 8/16

2016-07-04

http://gww.eforms.gov.bc.ca/Libraries/PrintFormsShell.htm

| Created On          |                                | Author                 | Note                                                                                                                                                                                                                                                                                                                                                                                |
|---------------------|--------------------------------|------------------------|-------------------------------------------------------------------------------------------------------------------------------------------------------------------------------------------------------------------------------------------------------------------------------------------------------------------------------------------------------------------------------------|
| 2016/06/08 15:52:07 | Costa, Sarina<br>(IDIR\SCOSTA) | Sarina.Costa@gov.bc.ca | JUNE 6th:<br>MISC. COLUMN - includes taxi receipts not<br>previously paid for:<br>- May 19th - Downtown Victoria to YYJ -<br>bluebird Cabs \$71.25 - Suppl to E124496<br>- May 30 - Downtown Vancouver (from<br>dinner meeting location to Hotel) - Yellow<br>Cab \$6.40 - Suppl to E124547<br>- June 1 - Downtown Vancouver to YVR -<br>MacLure's Cab - \$36.30 - Suppl to E124547 |
| 2016/06/08 15:53:05 | Costa, Sarina<br>(IDIR\SCOSTA) |                        | MILEAGE: Home to Cranbrook airport -<br>dropped off by family member - claiming<br>30kms return mileage<br>FLIGHT: Cranbrook to Vancouver - Pacific                                                                                                                                                                                                                                 |
| 2016/06/08 15:56:46 | Costa, Sarina<br>(IDIR\SCOSTA) |                        | Coastal Airlines - charged to BTA/Costa<br>TAXI: South Terminal, Vancouver Airport to<br>downtown Vancouver - Richmond Taxi<br>ACCOMMODATION Security Concern<br>JUNE 7th:<br>FLIGHT: Vancouver to Cranbrook - Air<br>Canada - charged to BTA/Costa<br>MILEAGE: Cranbrook Airport to home -<br>picked up by family member. Claiming<br>30kms return mileage                         |