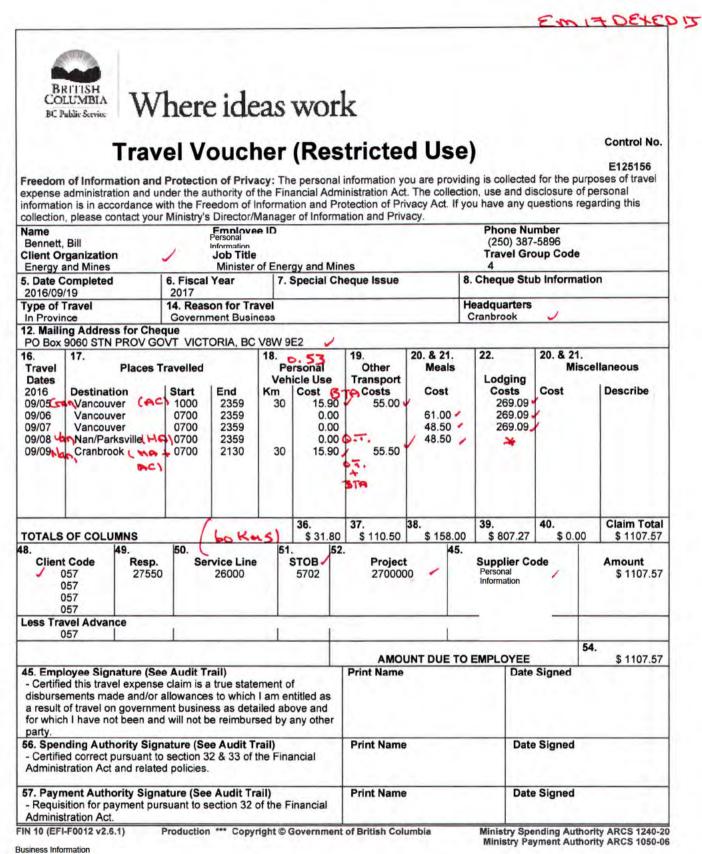

| 10.55 🗸              |
| 08-31-16 | Mastercard                       | X <sup>Government Financial Information</sup> XX/X | XX 473.89            |
|          |                                  | Total                                              | 473.89 473.89        |
|          |                                  | Balance Due                                        | 0.00                 |
| GST Sun  | mary HST Summa                   | ry.                                                | Business Information |
| Room :   | 20.60 Room :                     | 0.00                                               |                      |

F&B : 0.00 0.00 F&B : 1 Other : 0.00 Other : 0.00 Total : 20.60 Total : 0.00

Security Concern

Security Concern





and the second second

Dy Sept 26/16 2016-09-23

http://gww.eforms.gov.bc.ca/Libraries/PrintFormsShell.htm

| 4 note(s) returned.<br>Created On |                                | Author                 | Note                                                                                                                                                                                                                                                                                                               |
|-----------------------------------|--------------------------------|------------------------|----------------------------------------------------------------------------------------------------------------------------------------------------------------------------------------------