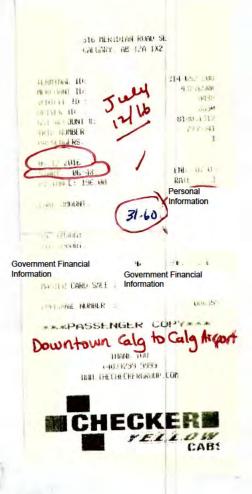

**Quarter:** 2016 July to September

Dj. July 8/16

2016-07-04

http://gww.eforms.gov.bc.ca/Libraries/PrintFormsShell.htm

| Created On          |                                | Author                 | Note                                                                                                                                                                                                                                                                                                                                                                                |
|---------------------|--------------------------------|------------------------|-------------------------------------------------------------------------------------------------------------------------------------------------------------------------------------------------------------------------------------------------------------------------------------------------------------------------------------------------------------------------------------|
| 2016/06/08 15:52:07 | Costa, Sarina<br>(IDIR\SCOSTA) | Sarina.Costa@gov.bc.ca | JUNE 6th:<br>MISC. COLUMN - includes taxi receipts not<br>previously paid for:<br>- May 19th - Downtown Victoria to YYJ -<br>bluebird Cabs \$71.25 - Suppl to E124496<br>- May 30 - Downtown Vancouver (from<br>dinner meeting location to Hotel) - Yellow<br>Cab \$6.40 - Suppl to E124547<br>- June 1 - Downtown Vancouver to YVR -<br>MacLure's Cab - \$36.30 - Suppl to E124547 |
| 2016/06/08 15:53:05 | Costa, Sarina<br>(IDIR\SCOSTA) |                        | MILEAGE: Home to Cranbrook airport -<br>dropped off by family member - claiming<br>30kms return mileage<br>FLIGHT: Cranbrook to Vancouver - Pacific                                                                                                                                                                                                                                 |
| 2016/06/08 15:56:46 | Costa, Sarina<br>(IDIR\SCOSTA) |                        | Coastal Airlines - charged to BTA/Costa<br>TAXI: South Terminal, Vancouver Airport to<br>downtown Vancouver - Richmond Taxi<br>ACCOMMODATION Security Concern<br>JUNE 7th:<br>FLIGHT: Vancouver to Cranbrook - Air<br>Canada - charged to BTA/Costa<br>MILEAGE: Cranbrook Airport to home -<br>picked up by family member. Claiming<br>30kms return mileage                         |

( X

July 26/16 S

http://gww.eforms.gov.bc.ca/Libraries/PrintFormsShell.htm

| Created On          |                                | Author                 | Note                                                                                                                                                                                                                                                                                                                |
|---------------------|--------------------------------|------------------------|---------------------------------------------------------------------------------------------------------------------------------------------------------------------------------------------------------------------------------------------------------------------------------------------------------------------|
| 2016/07/05 16:40:24 | Costa, Sarina<br>(IDIR\SCOSTA) | Sarina.Costa@gov.bc.ca | June 7th: TAXI - Suppl. to ETV #E124594 -<br>Vancouver Taxi - Downtown Van to YVR<br>June 15th:<br>- FLIGHT: Quesnel to Vancouver (via<br>Charter arranged by PO) - departed Quesnel<br>4pm, arrived Vancouver approx. 5pm<br>- TAXI: Richmond Taxi - YVR to hotel<br>- ACCOMMODATION: stayed overnight in<br>hotel |
| 2016/07/07 13:50:57 | Costa, Sarina<br>(IDIR\SCOSTA) | Sarina.Costa@gov.bc.ca | June 16th:<br>ACCOMMODATION: Stayed overnight in<br>hotel<br>June 17th:<br>FLIGHT: Vancouver to Comox - Harbour Air<br>FLIGHT: Nanaimo to Cranbrook - Air<br>Canada (charged to BTA/Costa)                                                                                                                          |