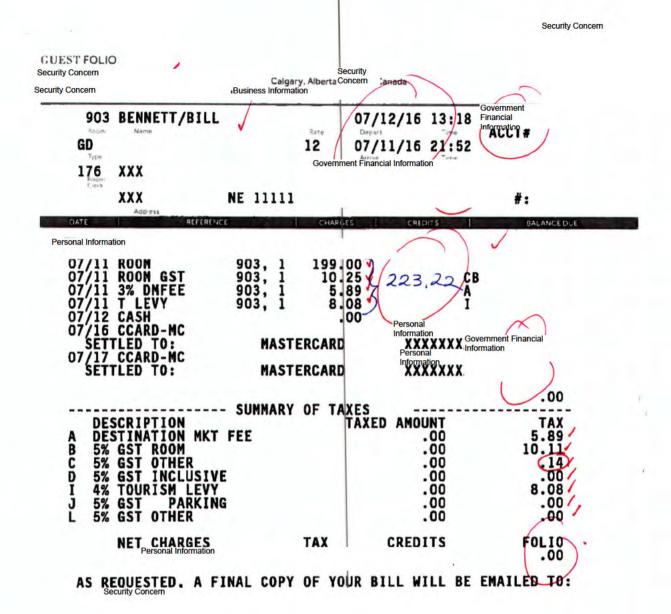

Notes for Travel Voucher (Restricted Use) E124692 for Bennett, Bill

Production \*\*\* Copyright © Government of British Columbia

| /                                                                                | VANCOUVER           |                                               |                                          |
|----------------------------------------------------------------------------------|---------------------|-----------------------------------------------|------------------------------------------|
| Mr Bill Bennett<br>PO BOX 9060 Stn. Prov. Govt<br>Victoria, BC V8W 9E2<br>Canada |                     | Room Number<br>Arrival Date<br>Departure Date | : 2230<br>: 15-JUN-2016<br>: 17-JUN-2016 |
| Canada                                                                           | INFORMATION INVOICE | Page No.<br>Folio No.<br>Conf No.             | 2 1 of 1<br>Personal Information         |
| Company Name : Provincial                                                        | Government Employee | Invoice No.<br>Cashier No.<br>Membership No.  | :<br>9. Personal Information             |

Security Concern

| Date                          | Description       | Reference                        |                                   | Charges           | Credit |
|-------------------------------|-------------------|----------------------------------|-----------------------------------|-------------------|--------|
| 06-15-16                      | Room Rate         |                                  |                                   | 249.00            |        |
| 06-15-16                      | Room DMF Fee 1.3% |                                  |                                   | 3.22              |        |
| 06-15-16                      | Room PST Tax 8%   |                                  |                                   | 20.18             | 292.5  |
| 06-15-16                      | Room MRDT Tax 3%  |                                  |                                   | 7.57              | )      |
| 06-15-16<br>Personal Informat | Room GST Tax 5%   |                                  |                                   | 12.61             | /      |
| 06-16-16                      | Room Rate         |                                  |                                   | 249.00            |        |
| 06-16-16                      | Room DMF Fee 1.3% |                                  |                                   | 3.22              |        |
| 06-16-16                      | Room PST Tax 8%   |                                  |                                   | 20.18             | 292.5  |
| 06-16-16                      | Room MRDT Tax 3%  |                                  |                                   | 7.57              |        |
| 06-16-16                      | Room GST Tax 5%   | Government Financial Information |                                   | 12.61             |        |
| 06-17-16                      | Mastercard        |                                  | xx/xx                             | -                 | 642.   |
|                               |                   | $\bigcirc$                       | Total                             | sonal Information |        |
| Information                   |                   | Balance Due<br>Security Concern  | CAD \$                            | 0.00 .            |        |
|                               |                   |                                  | RECEIVER                          |                   |        |
|                               |                   |                                  | JUL 12 2016<br>DUMA INATE SERVICE |                   |        |