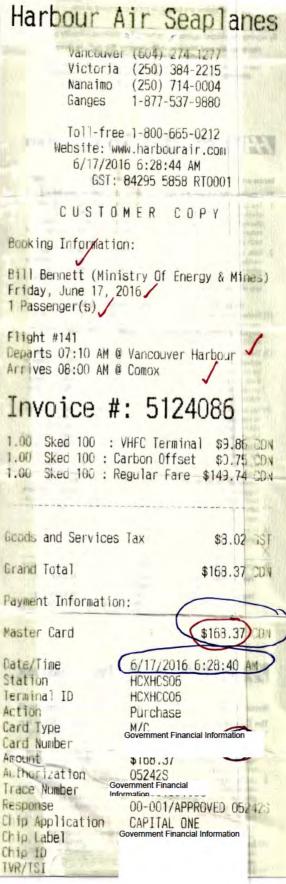

( X

July 26/16 S

http://gww.eforms.gov.bc.ca/Libraries/PrintFormsShell.htm

| Created On          |                                | Author                 | Note                                                                                                                                                                                                                                                                                                                |
|---------------------|--------------------------------|------------------------|---------------------------------------------------------------------------------------------------------------------------------------------------------------------------------------------------------------------------------------------------------------------------------------------------------------------|
| 2016/07/05 16:40:24 | Costa, Sarina<br>(IDIR\SCOSTA) | Sarina.Costa@gov.bc.ca | June 7th: TAXI - Suppl. to ETV #E124594 -<br>Vancouver Taxi - Downtown Van to YVR<br>June 15th:<br>- FLIGHT: Quesnel to Vancouver (via<br>Charter arranged by PO) - departed Quesnel<br>4pm, arrived Vancouver approx. 5pm<br>- TAXI: Richmond Taxi - YVR to hotel<br>- ACCOMMODATION: stayed overnight in<br>hotel |
| 2016/07/07 13:50:57 | Costa, Sarina<br>(IDIR\SCOSTA) | Sarina.Costa@gov.bc.ca | June 16th:<br>ACCOMMODATION: Stayed overnight in<br>hotel<br>June 17th:<br>FLIGHT: Vancouver to Comox - Harbour Air<br>FLIGHT: Nanaimo to Cranbrook - Air<br>Canada (charged to BTA/Costa)                                                                                                                          |

Notes for Travel Voucher (Restricted Use) E124692 for Bennett, Bill

Production \*\*\* Copyright © Government of British Columbia

| /                                                                                | VANCOUVER           |                                               |                                          |
|----------------------------------------------------------------------------------|---------------------|-----------------------------------------------|------------------------------------------|
| Mr Bill Bennett<br>PO BOX 9060 Stn. Prov. Govt<br>Victoria, BC V8W 9E2<br>Canada |                     | Room Number<br>Arrival Date<br>Departure Date | : 2230<br>: 15-JUN-2016<br>: 17-JUN-2016 |
| Canada                                                                           | INFORMATION INVOICE | Page No.<br>Folio No.<br>Conf No.             | 2 1 of 1<br>Personal Information         |
| Company Name : Provincial                                                        | Government Employee | Invoice No.<br>Cashier No.<br>Membership No.  | :<br>9. Personal Information             |