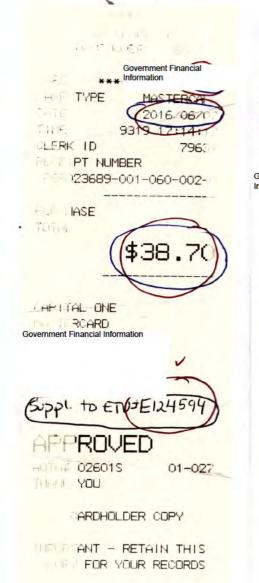

**Quarter:** 2016 July to September

Dj. July 8/16

2016-07-04

http://gww.eforms.gov.bc.ca/Libraries/PrintFormsShell.htm

| Created On          |                                | Author                 | Note                                                                                                                                                                                                                                                                                                                                                                                |
|---------------------|--------------------------------|------------------------|-------------------------------------------------------------------------------------------------------------------------------------------------------------------------------------------------------------------------------------------------------------------------------------------------------------------------------------------------------------------------------------|
| 2016/06/08 15:52:07 | Costa, Sarina<br>(IDIR\SCOSTA) | Sarina.Costa@gov.bc.ca | JUNE 6th:<br>MISC. COLUMN - includes taxi receipts not<br>previously paid for:<br>- May 19th - Downtown Victoria to YYJ -<br>bluebird Cabs \$71.25 - Suppl to E124496<br>- May 30 - Downtown Vancouver (from<br>dinner meeting location to Hotel) - Yellow<br>Cab \$6.40 - Suppl to E124547<br>- June 1 - Downtown Vancouver to YVR -<br>MacLure's Cab - \$36.30 - Suppl to E124547 |
| 2016/06/08 15:53:05 | Costa, Sarina<br>(IDIR\SCOSTA) |                        | MILEAGE: Home to Cranbrook airport -<br>dropped off by family member - claiming<br>30kms return mileage<br>FLIGHT: Cranbrook to Vancouver - Pacific                                                                                                                                                                                                                                 |
| 2016/06/08 15:56:46 | Costa, Sarina<br>(IDIR\SCOSTA) |                        | Coastal Airlines - charged to BTA/Costa<br>TAXI: South Terminal, Vancouver Airport to<br>downtown Vancouver - Richmond Taxi<br>ACCOMMODATION Security Concern<br>JUNE 7th:<br>FLIGHT: Vancouver to Cranbrook - Air<br>Canada - charged to BTA/Costa<br>MILEAGE: Cranbrook Airport to home -<br>picked up by family member. Claiming<br>30kms return mileage                         |