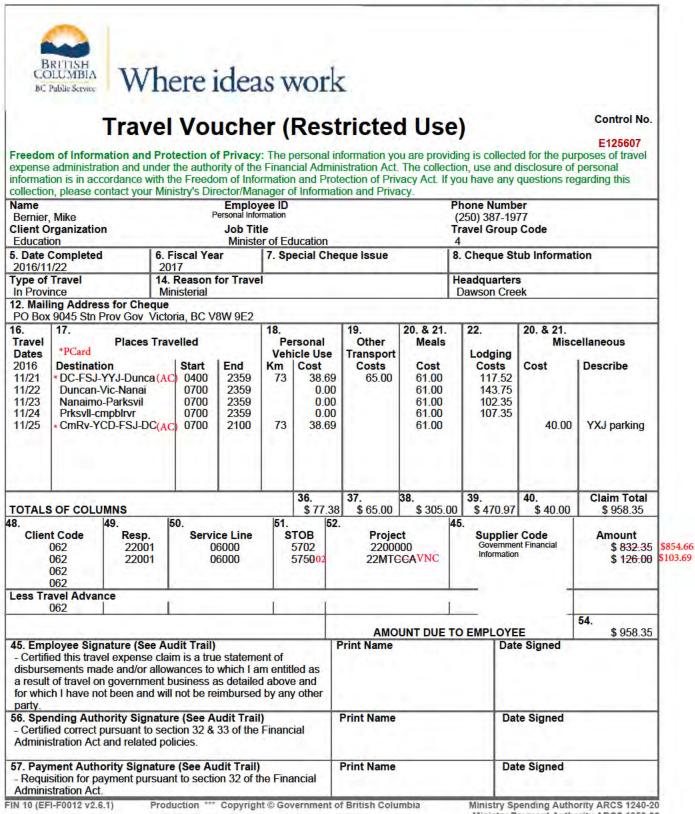

7 RT0001) | 12.11    |   |
| Air Travellers Security Charge (ATSC)                      | 7.12     |   |
| Total before options (per passenger)                       | 254.23   |   |
| Number of passengers                                       | x 1      |   |
| Total with options                                         | 254.23   |   |
| Travel Insurance (declined)                                | 0.00     |   |
| Grand Total - Canadian dollars                             | \$254.23 | 1 |

### **Payment Information**

Credit/Debit Card Government Financial Information - Amount paid: \$254.23 The following amount (tax inclusive) will appear on your credit card or debit card statement:

Air Canada: \$254.23 (Air Transp. Charges - per ticket)

Ticket number(s): 0142169125339

ED17DEXESLP18



Ministry Payment Authority ARCS 1050-06

Audited 2016Dec05 SLP

#### Notes for Travel Voucher (Restricted Use) E125607 for Bernier, Mike

| Created On          | Author                                                                | Note                                                                                                                                                                                                                                                                                                                                                                                                                                                                                       |
|---------------------|----------------------------------------------------------------