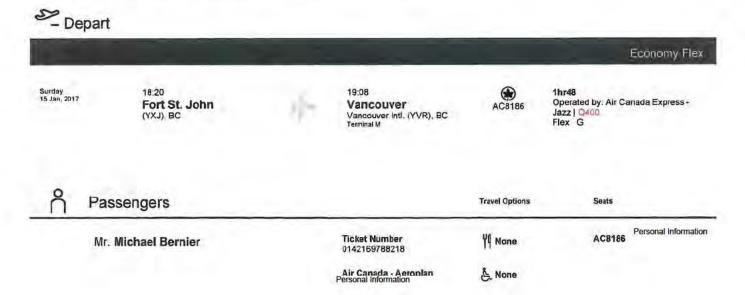

#### Created On Author Note Sep 11 - drive DC to FSJ 73km, fly to YVR (ACsPCard), p/u rental, hotel \$161.24 & 2016/09/21 13:56:26 O'Connor-Dixon, Lara (IDIR\LODIXON) hotel park \$21.60(pers CC) Lara.OConnorDixon@gov.bc.ca Sep 12 - van, claim F\$61, hotel \$161.24 & parking \$21.60(pers CC) Sep 13 - van, claim F\$61, hotel \$161.24 & parking \$21.60(pers CC), parking \$32(pers CC) Sep 14 - parking \$19(pers CC),Van to Pitt Meadows, stay at hotel \$111.87(pers CC), claim F\$61 Sep 15 - Pitt Meadows to YVR, drop car \$149.64(pers CC), gas for rental \$28.95(pers CC), claim F\$61, fly -FSJ (ACs PCard), drive to DC 73km O'Connor-Dixon, Lara 2016/09/21 14:10:02 Sept 11 - on Sept 11th minister flew out of (IDIR\LODIXON) Prince George not FSJ but claiming same Lara.OConnorDixon@gov.bc.ca mileage.