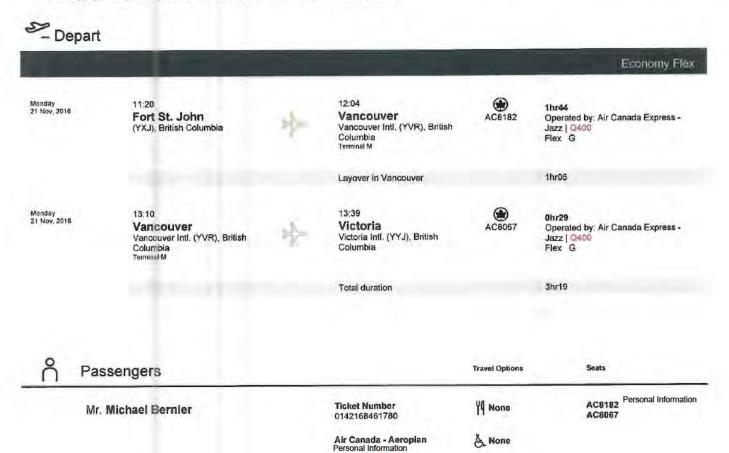

| Created On          | Author                                                                | Note                                                                                                                                                                                                                                                                                                                     |
|---------------------|-----------------------------------------------------------------------|--------------------------------------------------------------------------------------------------------------------------------------------------------------------------------------------------------------------------------------------------------------------------------------------------------------------------|
| 2016/09/22 11:31:40 | O'Connor-Dixon, Lara<br>(IDIR\LODIXON)<br>Lara.OConnorDixon@gov.bc.ca | Sept 20 - drive DC to FSJ 73km, park car, fly<br>to YVR (ACs PCard), taxi to Van \$40+Pers to<br>get to final destination (pers CC), hote[ <sup>nal</sup><br>\$205.62 (pers CC)<br>Sept 21 - in Van, claim F-B \$48.50, taxi to<br>YVR \$40(pers CC), fly to FSJ (ACs PCard),<br>p/u car \$12(pers CC), drive to DC 73km |