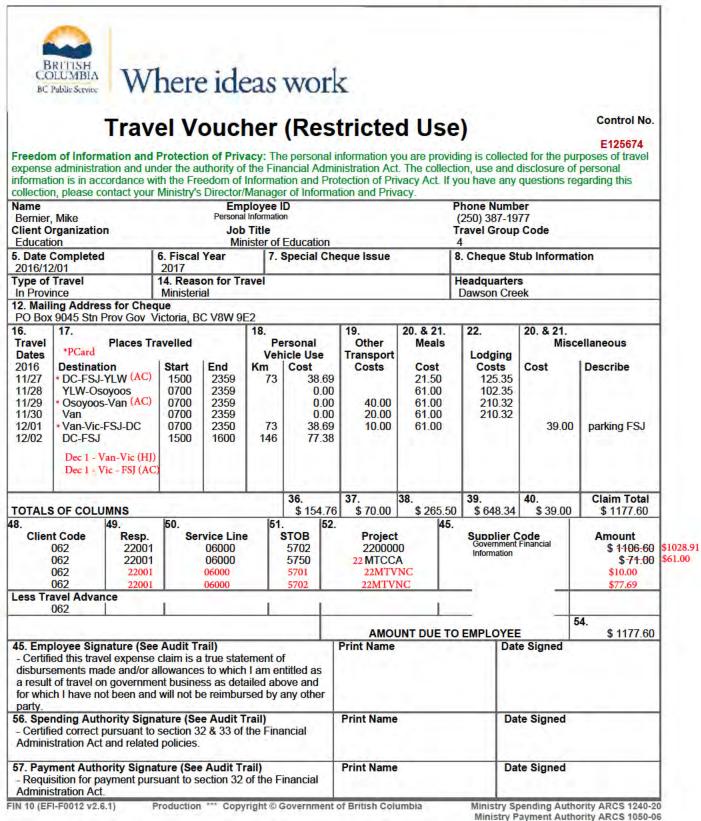

### **Travel Voucher (Restricted Use)**

Control No.

E125211 Freedom of Information and Protection of Privacy: The personal information you are providing is collected for the purposes of travel expense administration and under the authority of the Financial Administration Act. The collection, use and disclosure of personal information is in accordance with the Freedom of Information and Protection of Privacy Act. If you have any questions regarding this collection, please contact your Ministry's Director/Manager of Information and Privacy. Employee ID Phone Number Name Bernier, Mike (250) 387-1977 Job Title **Client Organization** Travel Group Code Minister of Education Education 7. Special Cheque Issue 8. Cheque Stub Information 5. Date Completed 6. Fiscal Year 2016/09/27 2017 14. Reason for Travel Type of Travel Headquarters In Province MInisterial **Dawson Creek** 12. Mailing Address for Cheque PO Box 9045 Stn Prov Gov Victoria, BC V8W 9E2 20. & 21. 22. 20. & 21. 16. 17. 18. 19. Travel **Places Travelled** Personal Other Meals Miscellaneous Vehicle Use Transport Dates Lodging 2016 Destination Cost Costs Cost Costs Cost Describe Start End Km 09/25 Van-Vic (AC) 1900 2359 0.00 65.00 2359 61.00 CCA 09/26 Vic 0700 0.00 12.00 09/27 0700 0.00 Vic 2359 61.00 CCA 09/28 2359 0.00 61.00 CCA Vic 0700 2359 09/29 Vic 0700 0.00 61.00 CCA Vic-YVR-FSJ (AC 09/30 0700 2359 0.00 110.00 185.06 61.00 CCA 73 10/01 FSJ - DC 0700 0800 38.69 All flights purchased on Pcard 39. **Claim Total** 36 37. 38. 40 TOTALS OF COLUMNS \$ 38.69 \$ 187.00 \$ 0.00 \$ 185.06 \$ 305.00 \$715.75 50. 48 51. 52. 45. **Client Code** Service Line STOB Resp. Project Supplier Code Amount **Government Financial** 062 22001 06000 57025 2200000 \$ 745-75-77.00 Information 062 22001 06000 5750 22MTCCA \$305.00 062 22001 5702 22MTVNC \$333.75 06000 062 Less Travel Advance 062 54. AMOUNT DUE TO EMPLOYEE \$715.75 45. Employee Signature (See Audit Trail) Print Name **Date Signed** - Certified this travel expense claim is a true statement of disbursements made and/or allowances to which I am entitled as a result of travel on government business as detailed above and for which I have not been and will not be reimbursed by any other party 56. Spending Authority Signature (See Audit Trail) Print Name Date Signed - Certified correct pursuant to section 32 & 33 of the Financial Administration Act and related policies. 57. Payment Authority Signature (See Audit Trail) Print Name Date Signed - Requisition for payment pursuant to section 32 of the Financial Administration Act.

FIN 10 (EFI-F0012 v2.6.1) Production \*\*\* Copyright © Government of British Columbia Ministry Spending Authority ARCS 1240-20 Ministry Payment Authority ARCS 1050-06

> Audited by S. Poldrugovac October 4, 2016

| Created On          | Author                                                                | Note                                                                                                                                                                                                                                                                                                                                                                                                                                                              |
|---------------------|-----------------------------------------------------------------------|-------------------------------------------------------------------------------------------------------------------------------------------------------------------------------------------------------------------------------------------------------------------------------------------------------------------------------------------------------------------------------------------------------------------------------------------------------------------|
| 2016/10/03 12:45:00 | O'Connor-Dixon, Lara<br>(IDIR\LODIXON)<br>Lara.OConnorDixon@gov.bc.ca | Sept 25 - fly from YVR-YYJ (ACs PCard),<br>taxi \$65 (pers CC) MMB began travel in Vanco<br>Sept 26 - Claim \$61 CCA, \$12 taxi to event<br>(pers CC)<br>Sept 27 - Claim \$61 CCA,<br>Sept 28 - Claim \$61 CCA<br>Sept 29 - Claim \$61 CCA<br>Sept 30 - Claim \$61 CCA<br>Sept 30 - Claim \$61 CCA, taxi to YYJ \$75<br>(pers CC), fly YYJ - FSJ (ACs PCard), taxi to<br>hotel \$35 (pers CC), stay at Hotel \$185.06<br>(pers CC)<br>Oct 1 - drive FSJ - DC 73km |