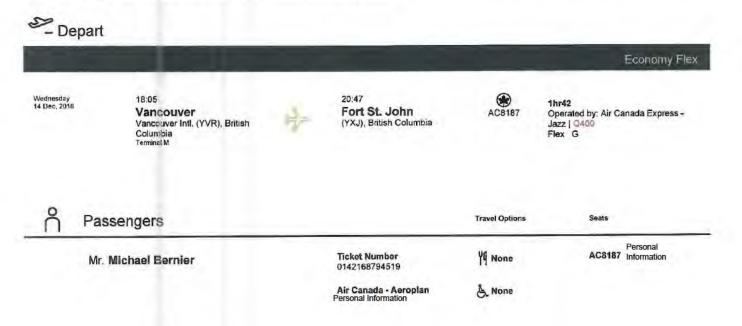

#### Created On Author Note Sep 11 - drive DC to FSJ 73km, fly to YVR (ACsPCard), p/u rental, hotel \$161.24 & 2016/09/21 13:56:26 O'Connor-Dixon, Lara (IDIR\LODIXON) hotel park \$21.60(pers CC) Lara.OConnorDixon@gov.bc.ca Sep 12 - van, claim F\$61, hotel \$161.24 & parking \$21.60(pers CC) Sep 13 - van, claim F\$61, hotel \$161.24 & parking \$21.60(pers CC), parking \$32(pers CC) Sep 14 - parking \$19(pers CC),Van to Pitt Meadows, stay at hotel \$111.87(pers CC), claim F\$61 Sep 15 - Pitt Meadows to YVR, drop car \$149.64(pers CC), gas for rental \$28.95(pers CC), claim F\$61, fly -FSJ (ACs PCard), drive to DC 73km O'Connor-Dixon, Lara 2016/09/21 14:10:02 Sept 11 - on Sept 11th minister flew out of (IDIR\LODIXON) Prince George not FSJ but claiming same Lara.OConnorDixon@gov.bc.ca mileage.