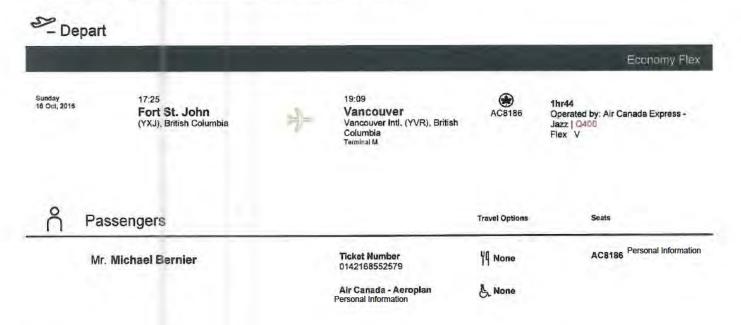

#### Created On Author Note Sep 11 - drive DC to FSJ 73km, fly to YVR (ACsPCard), p/u rental, hotel \$161.24 & 2016/09/21 13:56:26 O'Connor-Dixon, Lara (IDIR\LODIXON) hotel park \$21.60(pers CC) Lara.OConnorDixon@gov.bc.ca Sep 12 - van, claim F\$61, hotel \$161.24 & parking \$21.60(pers CC) Sep 13 - van, claim F\$61, hotel \$161.24 & parking \$21.60(pers CC), parking \$32(pers CC) Sep 14 - parking \$19(pers CC),Van to Pitt Meadows, stay at hotel \$111.87(pers CC), claim F\$61 Sep 15 - Pitt Meadows to YVR, drop car \$149.64(pers CC), gas for rental \$28.95(pers CC), claim F\$61, fly -FSJ (ACs PCard), drive to DC 73km O'Connor-Dixon, Lara 2016/09/21 14:10:02 Sept 11 - on Sept 11th minister flew out of (IDIR\LODIXON) Prince George not FSJ but claiming same Lara.OConnorDixon@gov.bc.ca mileage.