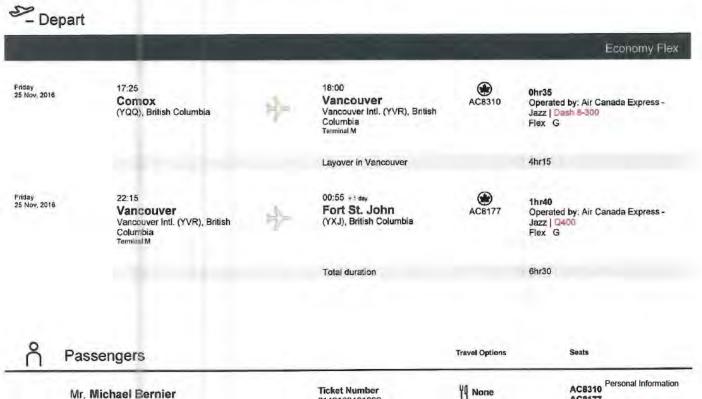

#### Created On Author Note Sep 11 - drive DC to FSJ 73km, fly to YVR (ACsPCard), p/u rental, hotel \$161.24 & 2016/09/21 13:56:26 O'Connor-Dixon, Lara (IDIR\LODIXON) hotel park \$21.60(pers CC) Lara.OConnorDixon@gov.bc.ca Sep 12 - van, claim F\$61, hotel \$161.24 & parking \$21.60(pers CC) Sep 13 - van, claim F\$61, hotel \$161.24 & parking \$21.60(pers CC), parking \$32(pers CC) Sep 14 - parking \$19(pers CC),Van to Pitt Meadows, stay at hotel \$111.87(pers CC), claim F\$61 Sep 15 - Pitt Meadows to YVR, drop car \$149.64(pers CC), gas for rental \$28.95(pers CC), claim F\$61, fly -FSJ (ACs PCard), drive to DC 73km O'Connor-Dixon, Lara 2016/09/21 14:10:02 Sept 11 - on Sept 11th minister flew out of (IDIR\LODIXON) Prince George not FSJ but claiming same Lara.OConnorDixon@gov.bc.ca mileage.