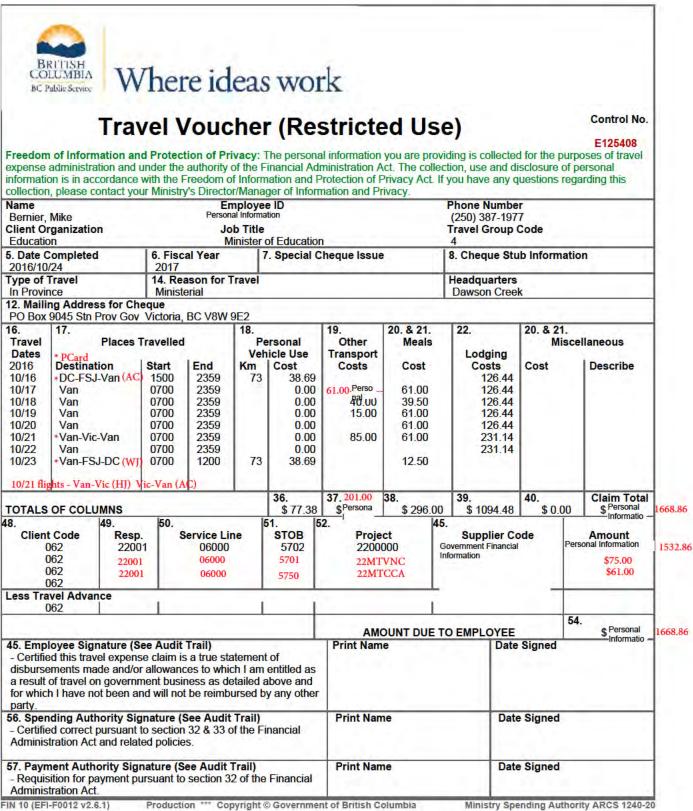

| 3.75               |         |
| Total Extras (Change Fee)                                                             | 78.75              | Ins 21  |
| Number of passengers                                                                  | x 1                |         |
| Total with options                                                                    | 95,55              |         |
| Grand Total - Canadian dollars                                                        | \$95.55            |         |

Payment Information Credit/Debit Card Government Financial Information The following amount (tax inclusive) will appear on your credit card or debit card statement:

Air Canada: \$16.80 Air Canada: \$78.75 (Change Fee per ticket)

Ticket number(s): 0142167843076

ED17DEXESLP14



Need OCt 16 flight itinerary

Ministry Payment Authority ARCS 1050-06

Audited Nov 3, 2016 SLP

| Created On          | Author                                                                | Note                                                                                                                                                                                                                                                                                                                                                                                                                                                           |
|---------------------|-----------------------------------------------------------------------|--------------------------------------------------------------