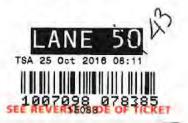

Security Concern

| 2016/10/19                                                    |                         |
|---------------------------------------------------------------|-------------------------|
| Swartz Bay                                                    |                         |
| Tsawwassen                                                    |                         |
| AUTH ONLY<br>RESERVATION-RC<br>CONF: 80062634                 | 700                     |
| RES: 273<br>1 Adult<br>20' Undersize Vehi<br>1 Reservation Pr | 17.20<br>56.45<br>18.50 |
| Fuel Rebate                                                   | 2.15                    |
| Total                                                         | 90.00                   |