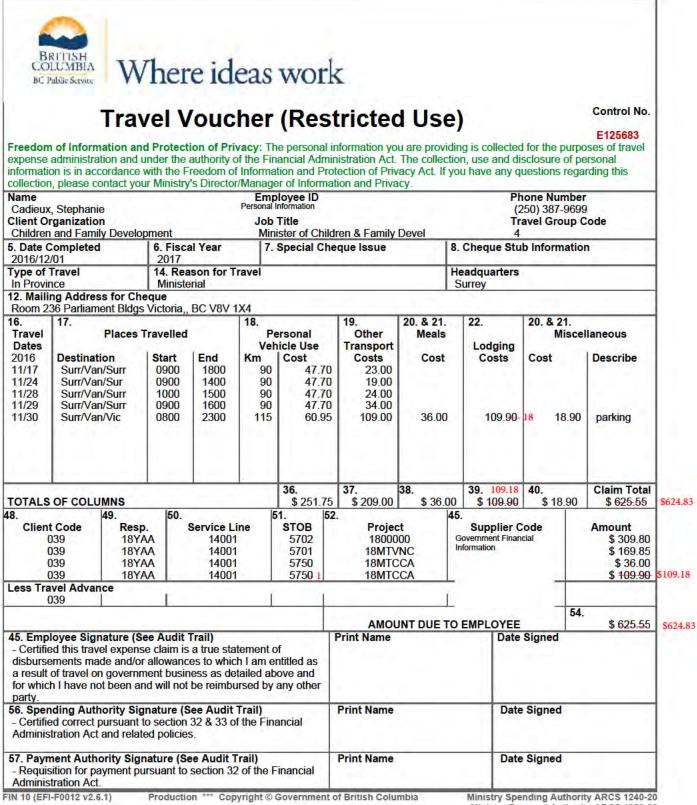

1

CF17DEXESLP21

Ministry Payment Authority ARCS 1050-06

Audited 2016Dec19 SLP

| Created On          |                              | Author               | Note                                                                                    |
|---------------------|------------------------------|----------------------|-----------------------------------------------------------------------------------------|
| 2016/12/01 15:12:40 | King, Wendy<br>(IDIR\WLKING) | Wendy.King@gov.bc.ca | Nov. 17th - drive to/from Van in personal<br>vehicle<br>23.00 parking                   |
|                     |                              |                      | Nov. 24th - drive to/from Van in personal<br>vehicle<br>\$19.00 parking                 |
|                     |                              |                      | Nov. 28th - drive to/from Van in personal<br>vehicle<br>24.00 parking                   |
|                     |                              |                      | Nov. 29th - Drive to/from Van in personal<br>vehicle<br>23.00 parking; 11 parking       |
|                     |                              |                      | Nov. 30th - Drive to Van in personal vehicle<br>19.00 parking                           |
|                     |                              |                      | Drive Van/Vic in personal vehicle<br>90 - Ferry<br>Hotel - 109.90 18<br>parking - 18.90 |

#### Notes for Travel Voucher (Restricted Use) E125683 for Cadieux, Stephanie

Production \*\*\* Copyright © Government of British Columbia

Security Concern

Victoria, BC, Security Concern

Hon Stephanie Cadieux Personal Information

Government of BC

| Room         | . : | 0933     |  |
|--------------|-----|----------|--|
| Arrival Date | :   | 11/30/16 |  |
| Invoice No.  | :   |          |  |
| Folio No.    | \$  |          |  |
| Conf. No.    | 9   | 4241744  |  |
| Cashier No.  | :   | 105      |  |
| Billing Date | :   | 12/01/16 |  |
| A/R Number   |     |          |  |

| Date                                                | Description               |                                  | Debit  | Credit |
|-----------------------------------------------------|---------------------------|----------------------------------|--------|--------|
| 11/30/16                                            | Room Charge               |                                  | 94.00  |        |
| 11/30/16                                            | Destination Marketing Fee | Daily Room Rate: \$109.18        | 0.94   |        |
| 11/30/16                                            | Provincial Room Tax       |                                  | 9.49   |        |
| 11/30/16                                            | Room GST                  |                                  | 4.75   |        |
| 11/30/16                                            | Parking Charges           |                                  | 18.00  |        |
| 11/30/16                                            | GST                       |                                  | 0.90   |        |
| 12/01/16                                            | Mastercard                | Government Financial Information | 0.00   | 128.08 |
| Room H/GST Total - 4.75<br>Other H/GST Total - 0.90 |                           | Total                            | 128.08 | 128.08 |
| H/GST # Bu                                          | isiness Information       | Balance                          | 0.00   |        |