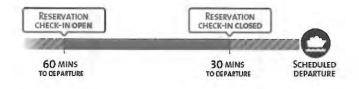

### Arrive at the terminal 30-60 minutes before departure

#### **Reservation Check-In**

Check-in opens **60 minutes** prior to departure. Depending on schedules, you may not be able to check-in if you arrive more than 60 minutes early.

#### **Reservation Check-In**

Reservation check-in must occur **30 minutes** prior to scheduled departure. If not checked in by this time, the reservation will not be valid and you will travel standby (on next available sailing). Your reservation fee will not be refunded.

- arrive after the reservation check-in has closed, 30 minutes prior to the scheduled departure;
- arrive before the reservation check-in has opened, more than 60 minutes prior to the scheduled departure.