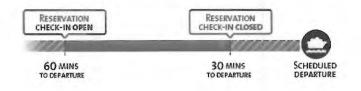

### Arrive at the terminal 30-60 minutes before departure

#### **Reservation Check-In**

Check-in opens **60 minutes** prior to departure. Depending on schedules, you may not be able to check-in if you arrive more than 60 minutes early.

#### **Reservation Check-In**

Reservation check-in must occur **30 minutes** prior to scheduled departure. If not checked in by this time, the reservation will not be valid and you will travel standby (on next available sailing). Your reservation fee will not be refunded.

- arrive after the reservation check-in has closed, 30 minutes prior to the scheduled departure;
- arrive before the reservation check-in has opened, more than 60 minutes prior to the scheduled departure.