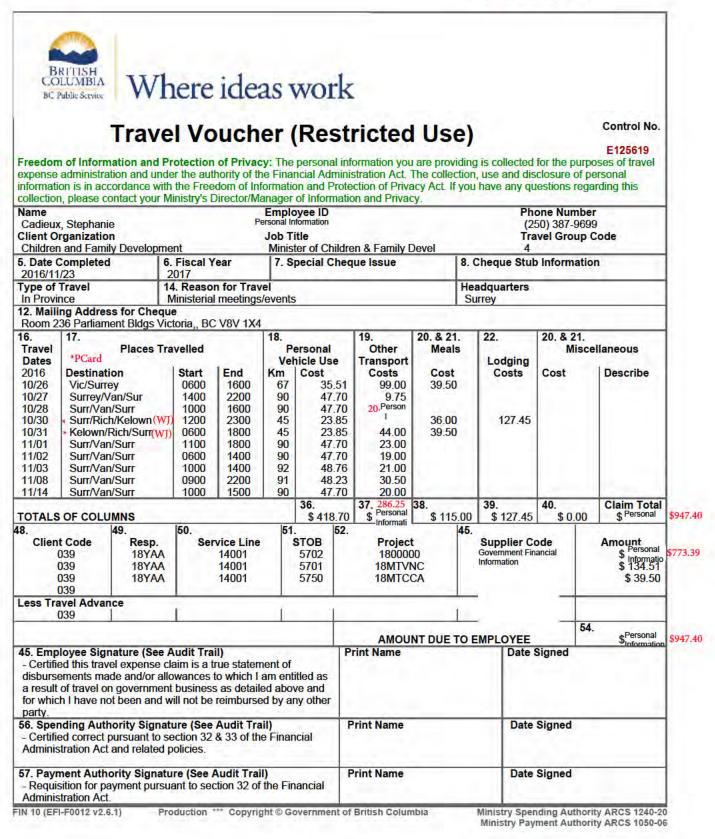

 Government Financial Information
 005/01-66223131

 0011211120
 Approved: 111200

 CHANGE DUE
 0.00

CF17DEXESLP19

Audited 16Nov30 SLP

| Created On          |                              | Author               | Note                                                                                                                       |
|---------------------|------------------------------|----------------------|----------------------------------------------------------------------------------------------------------------------------|
| 2016/11/23 10:49:34 | King, Wendy<br>(IDIR\WLKING) | Wendy.King@gov.bc.ca | Oct. 26th - travel Vic/Surrey in personal<br>vehicle<br>99.00 - BC Ferries                                                 |
|                     |                              |                      | Oct. 27th - Travel to/from Vancouver in<br>personal vehicle<br>9.75 parking                                                |
|                     |                              |                      | Oct. 28th - Travel to/from Vancouver in<br>personal vehicle<br>20.00 parking<br>Personal Information                       |
|                     |                              |                      | Oct. 30th - Travel to airport in personal<br>vehicle<br>WestJet flight to Kelowna on WK PC                                 |
|                     |                              |                      | 127.45 - Hotel<br>Oct. 31st - Travel Kelowna/Van on WK PC<br>44.00 - Parking at airport<br>Travel home in personal vehicle |
| 2016/11/23 11:03:44 | King, Wendy<br>(IDIR\WLKING) | Wendy.King@gov.bc.ca | Nov. 1st - Travel to/from Van in personal<br>vehicle<br>23.00 parking                                                      |
|                     |                              |                      | Nov. 2nd - Travel to/from Van in personal<br>vehicle<br>19.00 parking                                                      |
|                     |                              |                      | Nov. 3rd - Travel to/from Van in personal<br>vehicle<br>21.00 parking                                                      |
|                     |                              |                      | Nov. 8th - Travel to/from Van in personal<br>vehicle<br>22.50 parking<br>8.00 parking                                      |
|                     |                              |                      | Nov. 14 - Travel to/from Van in personal<br>vehicle<br>20.00 parking                                                       |

#### Notes for Travel Voucher (Restricted Use) E125619 for Cadieux, Stephanie

Production \*\*\* Copyright © Government of British Columbia

Security Concern

Security Concern

Kelowna BC Canada Security Concern