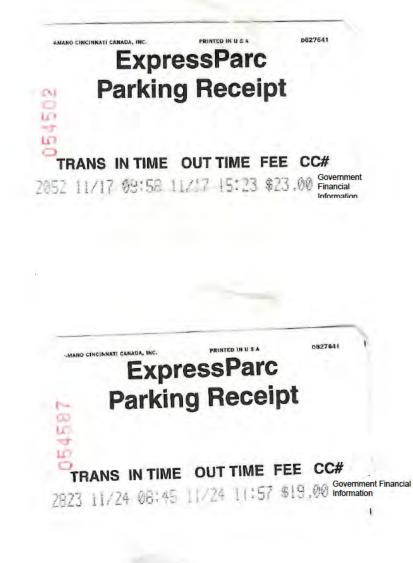

1

CF17DEXESLP21

Ministry Payment Authority ARCS 1050-06

Audited 2016Dec19 SLP

| Created On          |                              | Author               | Note                                                                                    |
|---------------------|------------------------------|----------------------|-----------------------------------------------------------------------------------------|
| 2016/12/01 15:12:40 | King, Wendy<br>(IDIR\WLKING) | Wendy.King@gov.bc.ca | Nov. 17th - drive to/from Van in personal<br>vehicle<br>23.00 parking                   |
|                     |                              |                      | Nov. 24th - drive to/from Van in personal<br>vehicle<br>\$19.00 parking                 |
|                     |                              |                      | Nov. 28th - drive to/from Van in personal<br>vehicle<br>24.00 parking                   |
|                     |                              |                      | Nov. 29th - Drive to/from Van in personal<br>vehicle<br>23.00 parking; 11 parking       |
|                     |                              |                      | Nov. 30th - Drive to Van in personal vehicle<br>19.00 parking                           |
|                     |                              |                      | Drive Van/Vic in personal vehicle<br>90 - Ferry<br>Hotel - 109.90 18<br>parking - 18.90 |