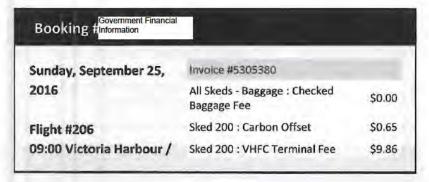

Wednesday, October 26, 2016 9:06 AM

Kennard, Kimberley PSSG:EX

Harbour Air Flight Itinerary. Thanks for booking!



Thank you for choosing Harbour Air Seaplanes, Whistler Air & Saltspring Air, we're excited to welcome you aboard! Please review your flight details below.

If you have any questions regarding your reservation or wish to make any changes, please log into your account at harbourair.com or call one of our friendly customer service staff at 604.274.1277 or toll-free 1.800.665.0212.

Launching July 18th...Introducing goFARES! A new way to book, board and fly with Harbour Air. <u>Click Here</u> for all the details.

Would you prefer a guaranteed single window seat? Ask one of our customer service agents about <u>Select Seating</u> at check in - only \$10.00!

Harbour Air Team





| Map ♀                   | Sked 200/300<br>Flex | : Non-Peak GO                 | \$140.92      |
|-------------------------|----------------------|-------------------------------|---------------|
| 09:35 Vancouver         | (147)                |                               |               |
| Harbour / Map 🖳         | + Goods and S        | Services Tax                  | \$7.57        |
| 35 minutes              | Billing              |                               | \$151.43      |
|                         | Taxes                |                               | \$7.57        |
| KK- Confirmed           | Grand Total          |                               | \$159.00      |
| 1 Passenger(s) - GoFlex | Master Card          |                               | \$159.00      |
| Mich