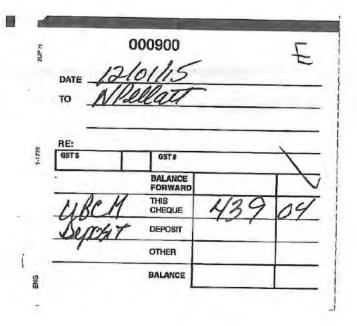

Hi Lisa:

I went through my UBCM file and remembered that as per the attached email I have already been reimbursed by Kelowna Mission Constituency for the deposit I paid on both rooms. So I need to advise the leg finance people that they need to reimburse the constituency account for half of this – and you will need to reimburse the constituency for the other half. Call if you have any questions – Thanks Nan

## hotel deposit payment

hepra.

MR STEPHEN W THOMSON Personal Information 113 DATE 2016-10-20 Micsia Constat PAY TO THE ORDER OF \$ 219.52 52/100 DOLLARS ~ H.OW 20 an netes Personal Information 80150 MEMO USCA deposit stel mon