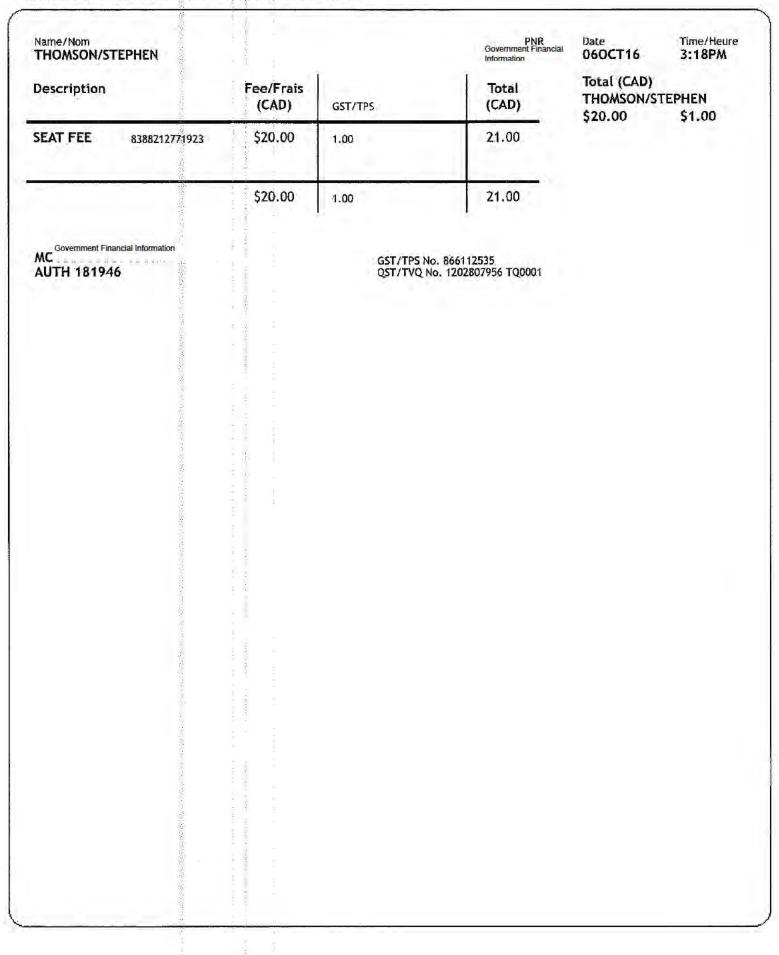

### Other Charges

| SEAT ASSIGNMENT # 8388212123386 (YLW-YYJ / QTY 1) | CAD 5.00                                                       |
|---------------------------------------------------|----------------------------------------------------------------|
| Taxes                                             | CAD 0.25                                                       |
| Form of Payment                                   | CREDIT CARD - MASTERCARD : XXXXXXXXXXXXXXXXXXXXXXXXXXXXXXXXXXX |
| Total                                             | CAD 5.25                                                       |
| Total Fare and Other Charges                      | CAD 226.93                                                     |

#### QST # 1202807956TQ0001 GST # 866112535

For details about flying with WestJet, print the important flight information package or browse our travel info:

- Baggage fees (\$25-\$118 per bag; additional \$75-\$88.50 per bag for overweight or oversize)
- <u>Baggage allowances</u> (Carry-on, checked, sporting goods, restricted items)
- <u>Children, infants and expectant mothers</u>
- Fare families (Econo, Flex, and Plus)
- Guests with special needs.
- ID requirements
- Inflight services (Inflight entertainment and buy-on-board menu)
- Seat selection (Seat maps, seats in Plus)