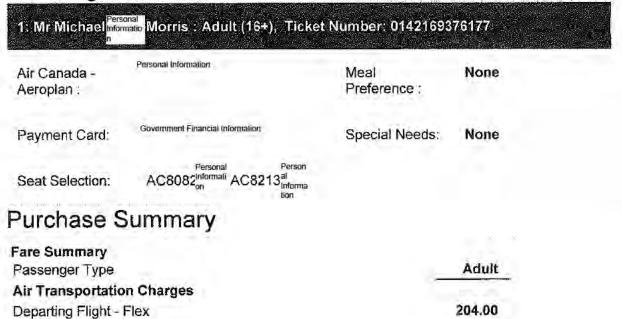

--------------------------------------------------------------------|---------------------------------------------------------------------------------------|-------|----------|----------|--------------|------|
| AC8082 <sup>1</sup> | Victoria,<br>Victoria Int'l<br>(YYJ)<br>Thu 17-Nov<br>2016<br>21:55                   | Vancouver,<br>Vancouver<br>Int'I (YVR)<br>Thu 17-Nov<br>2016<br>22:20 -<br>Terminal M | 0     | 2hr18    | DH3      | Flex ,<br>G  |      |
| AC8213 <sup>1</sup> | Vancouver,<br>Vancouver<br>Int'I (YVR)<br>Thu 17-Nov<br>2016<br>23:00 -<br>Terminal M | Prince<br>George (YXS)<br>Fri 18-Nov<br>2016<br>00:13                                 | O     |          | DH4      | Flex ,<br>G  |      |

### Operated by:

<sup>1</sup> Air Canada Express - Jazz

### Passenger Information



| Surcharges                                                 | 12.00    |
|------------------------------------------------------------|----------|
| Taxes, Fees and Charges                                    |          |
| Canada Airport Improvement Fee                             | 15.00    |
| Canada Goods and Services Tax (GST/HST #10009-2287 RT0001) | 11.91    |
| Air Travellers Security Charge (ATSC)                      | 7.12     |
| Total before options (per passenger)                       | 250.03   |
| Number of passengers                                       | x 1      |
| Total with options                                         | 250.03   |
| Travel Insurance (declined)                                | 0.00     |
| Grand Total - Canadian dollars