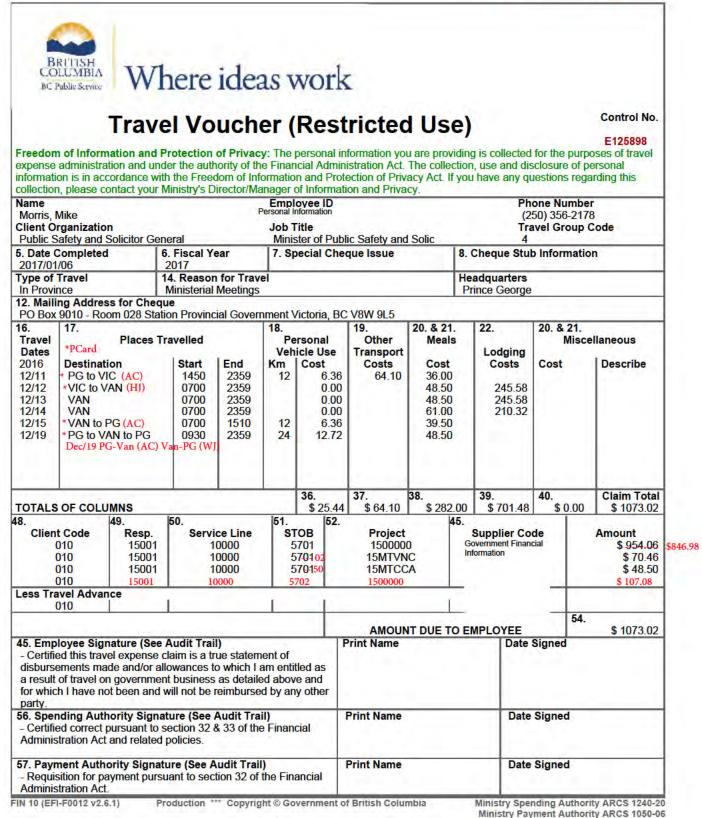

Security Concern

AT17DEXESLP36

Audited 2017Jan23

SLP

| Created On          | Author                                                               | Note                                                                                                                                                                                                                                                                                                                                                                                                                                                                                                                                      |
|---------------------|----------------------------------------------------------------------|-------------------------------------------------------------------------------------------------------------------------------------------------------------------------------------------------------------------------------------------------------------------------------------------------------------------------------------------------------------------------------------------------------------------------------------------------------------------------------------------------------------------------------------------|
| 2017/01/06 14:21:18 | Kennard, Kimberley<br>(IDIR\KKENNARD)<br>Kimberley.Kennard@gov.bc.ca | Dec 11: 12 kms from res to airport PC PG to<br>VIC (312.62 KK PCard) Taxi (64.10 persona<br>card) PD 36.00<br>Dec 12: VIC to VAN Helijet (305.00 KK<br>PCard) Hotel (245.58 personal card) PD<br>48.50<br>Dec 13: Hotel (245.58 personal card) PD<br>48.50<br>Dec 14: Hotel (210.32 personal card) PD<br>61.00<br>Dec 15: VAN to PG AC (384.00 KK PCard)<br>12 kms from airport to res PD 39.50<br>Dec 19: PG to VAN AC (720.56 KK PCard)<br>– cancelled return) VAN to PG WJ (285.73<br>KK PCard) 12 kms from airport to res PD<br>48.50 |