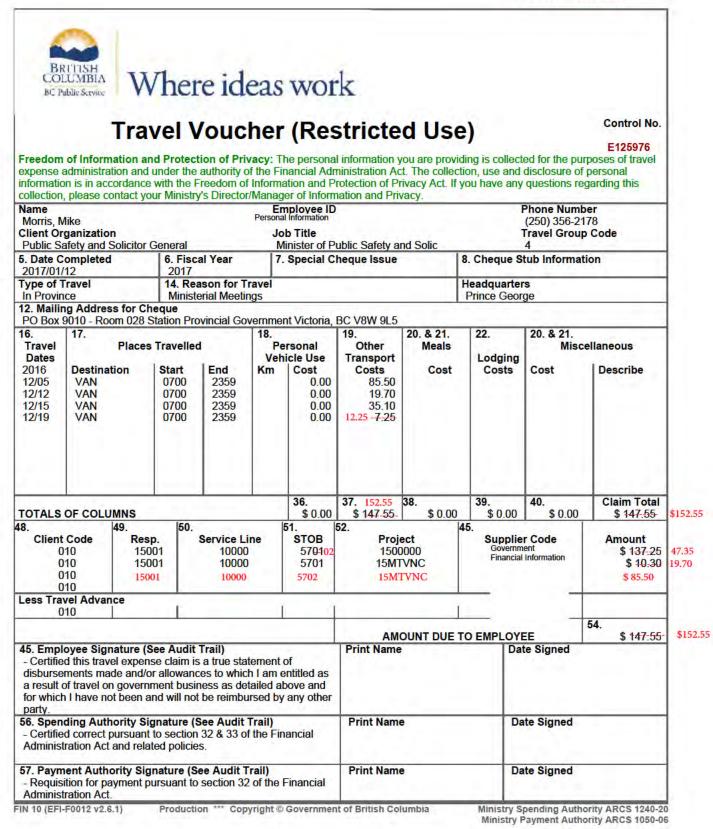

### Notes for Travel Voucher (Restricted Use) E125976 for Morris, Mike

| 1 note(s) returned. |                                                                     |                                                                                                                                                           |
|---------------------|---------------------------------------------------------------------|-----------------------------------------------------------------------------------------------------------------------------------------------------------|
| Created On          | Author                                                              | Note                                                                                                                                                      |
| 2017/01/12 10:32:59 | Kennard, Kimberley<br>(IDIR\KKENNARD)<br>Kimberley.Kennard@gov.bc.c | Dec 5: Taxi (85.50 personal card)<br>Dec 12: Taxi (19.70 personal card)<br>a Dec 15: Taxi (35.10 personal card)<br>Dec 19: Translink (7.25 personal card) |