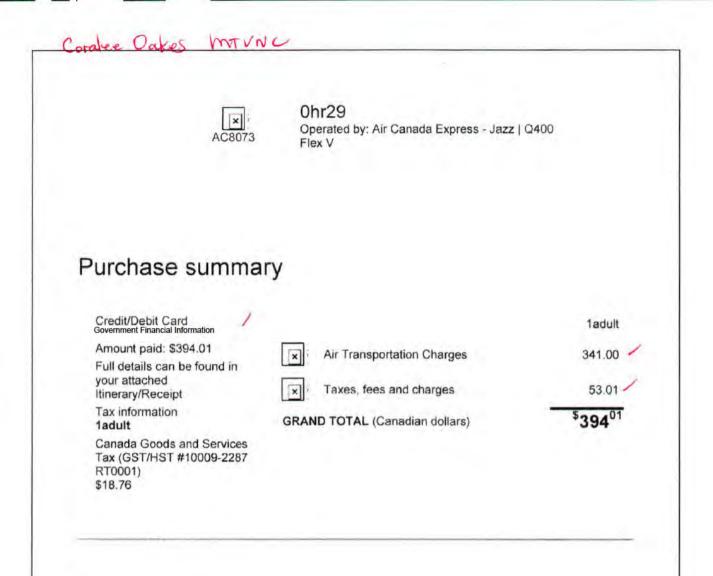

## Passenger Information

| 1: Miss Coralee         | Oakes : Adult (16+), Ticke       | et Num | ber: 0142170181      | 482    |  |
|-------------------------|----------------------------------|--------|----------------------|--------|--|
| Frequent Flyer<br>Prog: | None                             |        | Meal<br>Preference : | None   |  |
| Payment Card:           | Government Financial Information | 1      | Special Needs:       | None   |  |
| Seat Selection:         | None                             |        |                      |        |  |
| Purchase S              | Summary                          |        |                      |        |  |
| Fare Summary            |                                  |        |                      |        |  |
| Passenger Type          |                                  |        |                      | Adult  |  |
| Air Transportatio       | on Charges                       |        |                      |        |  |
| Departing Flight -      | Flex                             |        |                      | 144.00 |  |
| Surcharges              |                                  |        |                      | 12.00  |  |
| Taxes, Fees and         | Charges                          |        |                      |        |  |
| 0 1 11 11               |                                  |        |                      | 1 m m  |  |

| Taxes, rees and Charges                                    |       |
|------------------------------------------------------------|-------|
| Canada Airport Improvement Fee                             | 15.00 |
| Canada Goods and Services Tax (GST/HST #10009-2287 RT0001) | 8.91  |
| Air Travellers Security Charge (ATSC)                      | 7.12  |

| Total before options (per passenger) | 187.03   |
|--------------------------------------|----------|
| Number of passengers                 | x 1      |
| Total with options                   | 187.03   |
| Travel Insurance (declined)          | 0.00     |
| Grand Total - Canadian dollars       | \$187.03 |

### Payment Information

Credit/Debit Card Government Financial Information Amount paid: \$187.03

The following amount (tax inclusive) will appear on your credit card or debit card statement:

Air Canada: \$187.03 (Air Transp. Charges - per ticket)

Ticket number(s): 0142170181482