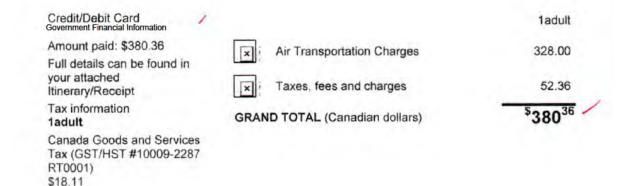

## Passenger Information

| 1: Miss Coralee         | Oakes : Adult (16+), Ticke       | et Num | ber: 0142170181      | 482    |  |
|-------------------------|----------------------------------|--------|----------------------|--------|--|
| Frequent Flyer<br>Prog: | None                             |        | Meal<br>Preference : | None   |  |
| Payment Card:           | Government Financial Information | 1      | Special Needs:       | None   |  |
| Seat Selection:         | None                             |        |                      |        |  |
| Purchase S              | Summary                          |        |                      |        |  |
| Fare Summary            |                                  |        |                      |        |  |
| Passenger Type          |                                  |        |                      | Adult  |  |
| Air Transportatio       | on Charges                       |        |                      |        |  |
| Departing Flight -      | Flex                             |        |                      | 144.00 |  |
| Surcharges              |                                  |        |                      | 12.00  |  |
| Taxes, Fees and         | Charges                          |        |                      |        |  |
| 0 1 11 11               |                                  |        |                      | 1 m m  |  |

| Taxes, rees and Charges                                    |       |
|------------------------------------------------------------|-------|
| Canada Airport Improvement Fee                             | 15.00 |
| Canada Goods and Services Tax (GST/HST #10009-2287 RT0001) | 8.91  |
| Air Travellers Security Charge (ATSC)                      | 7.12  |

| Total before options (per passenger) | 187.03   |
|--------------------------------------|----------|
| Number of passengers                 | x 1      |
| Total with options                   | 187.03   |
| Travel Insurance (declined)          | 0.00     |
| Grand Total - Canadian dollars       | \$187.03 |

### Payment Information

Credit/Debit Card Government Financial Information Amount paid: \$187.03

The following amount (tax inclusive) will appear on your credit card or debit card statement:

Air Canada: \$187.03 (Air Transp. Charges - per ticket)