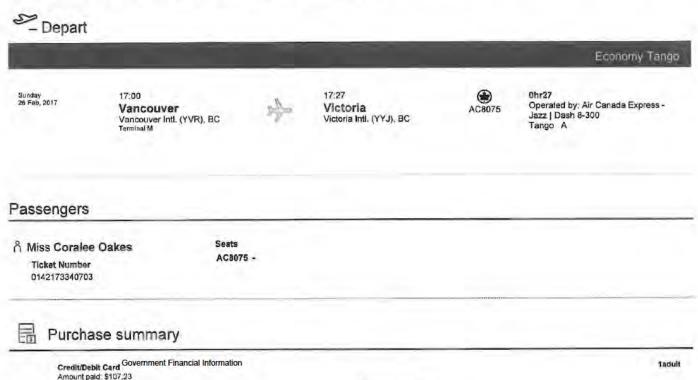

#### Itinerary

8P flight numbers operated by Pacific Coastal Airlines

· WD flight numbers operated by Wilderness Seaplanes

Leg Date From To Flight # Aircraft \* Status 30 Nov 2016 18:30 - VANCOUVER - South 18:55 - VICTORIA 1 8P119 BEECH 1900 CONFIRMED