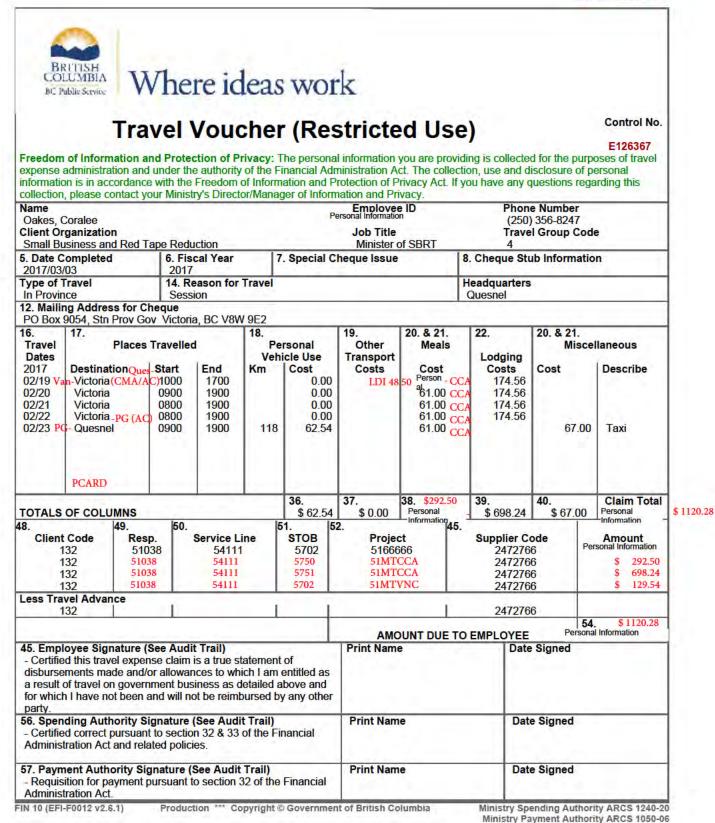

#### Notes for Travel Voucher (Restricted Use) E125839 for Oakes, Coralee

| Created On          | Author                                                       | Note                                                                                                                                                                                                                                                                                                                                                                               |
|---------------------|--------------------------------------------------------------|------------------------------------------------------------------------------------------------------------------------------------------------------------------------------------------------------------------------------------------------------------------------------------------------------------------------------------------------------------------------------------|
| 2016/12/19 10:06:53 | Delaney, Kirby<br>(IDIR\KDELANEY)<br>Kirby.Delaney@gov.bc.ca | Nov 29- Flew CMA (on AA Pcard) to<br>Vancouver, overnight at (\$210.32 on Visa)<br>(LD)<br>Nov 30- Meetings all day, (BLDI) took pacific<br>coastal flight to Victoria (On AC Pcard)<br>overnight at (\$180 on Visa)<br>Dec 1- Meeting all day, (BLDI) (Overnight at<br>\$180 on Visa)<br>Dec 2- Half day (BLI) Air Canada/CMA Flight<br>on AC Pcard, taxi to airport (\$64 on MC) |
| 2016/12/19 10:10:46 | Delaney, Kirby<br>(IDIR\KDELANEY)<br>Kirby.Delaney@gov.bc.ca | correction- Hotel cost in Victoria 104.54 on<br>Visa                                                                                                                                                                                                                                                                                                                               |

#### Notes for Travel Voucher (Restricted Use) E125905 for Oakes, Coralee

| Created On          | Author                                                       | Note                                                                                                                                                                                                                               |
|---------------------|--------------------------------------------------------------|------------------------------------------------------------------------------------------------------------------------------------------------------------------------------------------------------------------------------------|
| 2017/01/09 10:02:21 | Delaney, Kirby<br>(IDIR\KDELANEY)<br>Kirby.Delaney@gov.bc.ca | Dec 12- Flew CMA to Vancouver, 14.75<br>Transit Ticket (CC) \$210.32 hotel (MC) , LD<br>Dec 13- Meetings all day, BLI, \$210.32 Hote<br>(MC)<br>Dec 14- Meetings all day, BLDI, \$9 Transit<br>ticket (CC) and flew CMA to Quesnel |