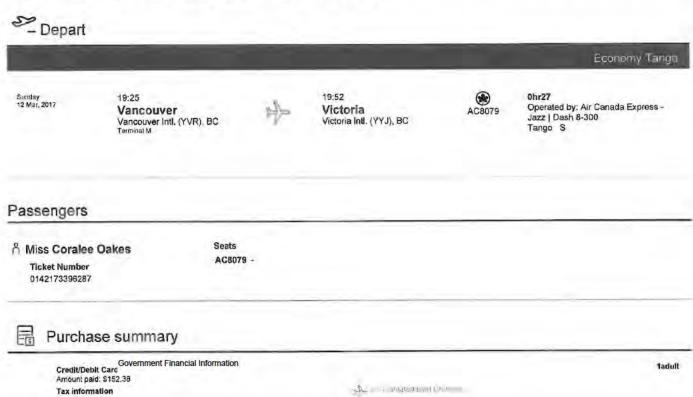

#### Flight Itinerary

| Flight | From                              | То                                | AirCraft   | Status    |
|--------|-----------------------------------|-----------------------------------|------------|-----------|
| 9M565  | 16:35-Quesnel<br>12/12/2016       | 17:55-Vancouver<br>12/12/2016     | Beech1900D | CONFIRMED |
| 9M559  | 17:45-Vancouver<br>14/12/2016     | 18:55-Williams Lake<br>14/12/2016 | Beech1900D | CONFIRMED |
| 9M559  | 19:10-Williams Lake<br>14/12/2016 | 19:35-Quesnel<br>14/12/2016       | Beech1900D | CONFIRMED |